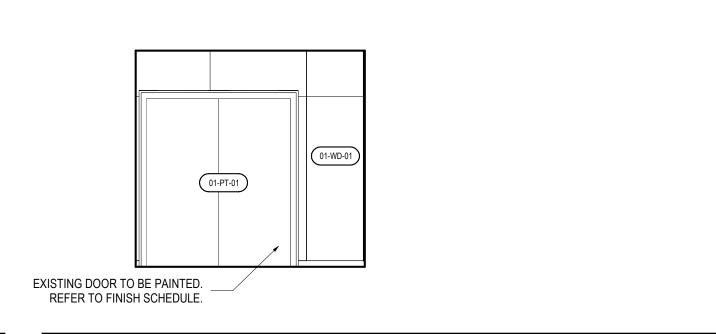

- PERSPECTIVE CORRIDOR VIEW

**CORRIDOR - EAST** 10 SCALE: 1/4" = 1'-0"

EXISTING DOOR TO BE PAINTED. —

REFER TO FINISH SCHEDULE.

01-WD-01

- PERSPECTIVE CORRIDOR VIEW TOWARDS STAIRWAY

SCALE: 1/4" = 1'-0"

CORRIDOR - NORTH