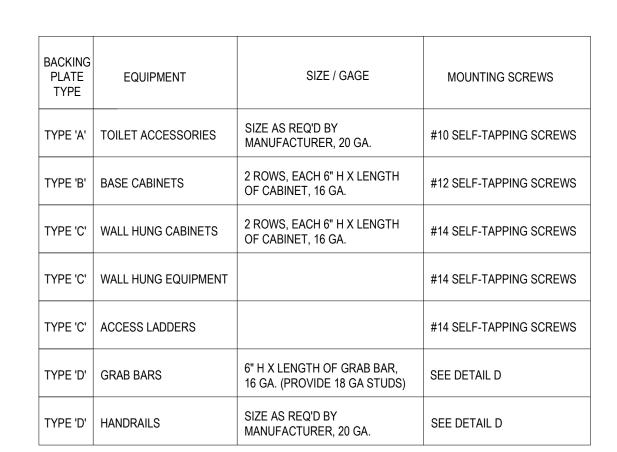

NOTES:

1. FLANGES OF STUDS SHALL NOT BE CUT.

2. HEIGHT OF BACKING PL. TO BE AS SHOWN FOR PROPER MOUNTING OF EQUIPMENT.

OVERALL DIMENSION:

> GN-03. ALL PARTITIONS SHALL BE COORDINATED WITH SCHEDULED FINISHES FOR PARTITION LAYOUT AND REQUIRED CLEARANCES.

> **GN-04.** PROVIDE METAL PLATE BACKING IN PARTITIONS FOR ARTWORK HANGING, TV MOUNTING BRACKETS, TOILET PARTITION AND TOILET/BATH ACCESSORIES, AND WALL MOUNTED HANDRAILS. SEE PLANS AND/OR ELEVATIONS FOR LOCATIONS. GN-05. FOR INTERIOR FRAMING LIMITING HEIGHTS, REFER TO SSMA TABLES FOR NON-STRUCTURAL NON-