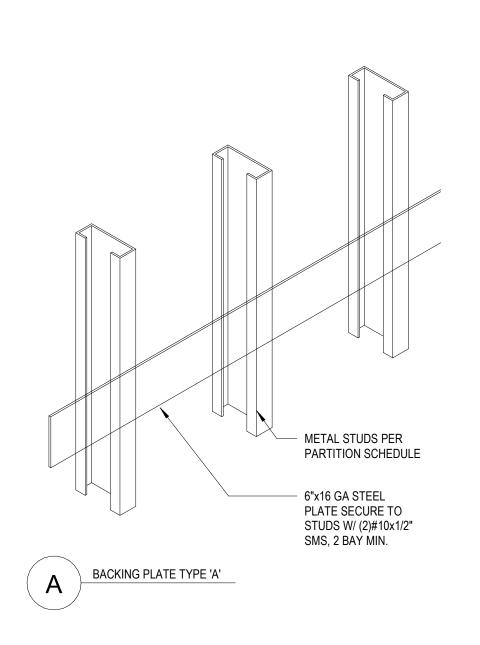

NOTES:

1. FLANGES OF STUDS SHALL NOT BE CUT.

2. HEIGHT OF BACKING PL. TO BE AS SHOWN FOR PROPER MOUNTING OF EQUIPMENT.

OVERALL DIMENSION:

> GN-03. ALL PARTITIONS SHALL BE COORDINATED WITH SCHEDULED FINISHES FOR PARTITION LAYOUT AND REQUIRED CLEARANCES.

> **GN-04.** PROVIDE METAL PLATE BACKING IN PARTITIONS FOR ARTWORK HANGING, TV MOUNTING BRACKETS, TOILET PARTITION AND TOILET/BATH ACCESSORIES, AND WALL MOUNTED HANDRAILS. SEE PLANS AND/OR ELEVATIONS FOR LOCATIONS. GN-05. FOR INTERIOR FRAMING LIMITING HEIGHTS, REFER TO SSMA TABLES FOR NON-STRUCTURAL NON-