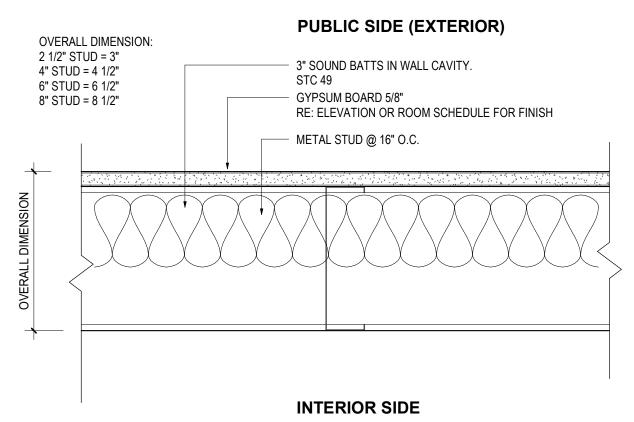

|                                                         | GYPSUM BOARD 5/8" THICK. PROVIDE TYPE 'X' FOR RATED WALL                                         |
|                   |                                                         | RE: ELEVATION OR ROOM SCHEDULE FOR FINISH, TYPICAL AT ALL EXPOSED TO VIEW SIDES                  |
|                   |                                                         | INTERIOR SIDE                                                                                    |
|                   |                                                         |                                                                                                  |

PARTITION TYPE: A (STUD W/ BOTH SIDES GYP)



### PARTITION TYPE: E (STUD W/ ONE SIDE 2X LAYER GYP)





# PARTITION TYPE: B (STUD W/ BOTH SIDES 2X LAYER GYP)



# SHEET NOTES

PARTITION SERIES CONSTRUCTION ASSEMBLY

**PARTITION TAG** 

(SEE TABLE C)

(SEE TABLE B)

PARTITION SERIES (SEE **TABLE A**)

PARTITION BASE/HEAD

PARTITION MEMBER SIZES

FIRE RATING (IF APPLICABLE)

|        | EXT.       |                 | INT.      |
|--------|------------|-----------------|-----------|
| SERIES | SHEATHING  | FRAMING MEMBERS | SHEATHING |
| Α      | 1-LAYER    | METAL FRAMING   | 1-LAYER   |
| В      | 2-LAYERS   | METAL FRAMING   | 2-LAYERS  |
| С      | NOT IN USE |                 |           |
| D      | 1-LAYER    | METAL FRAMING   | NONE      |
| Е      | 2-LAYERS   | METAL FRAMING   | NONE      |
| F      | 2-LAYERS   | MTL C-H CHANNEL | 1-LAYER   |
| Н      | 1-LAYER    | METAL FRAMING