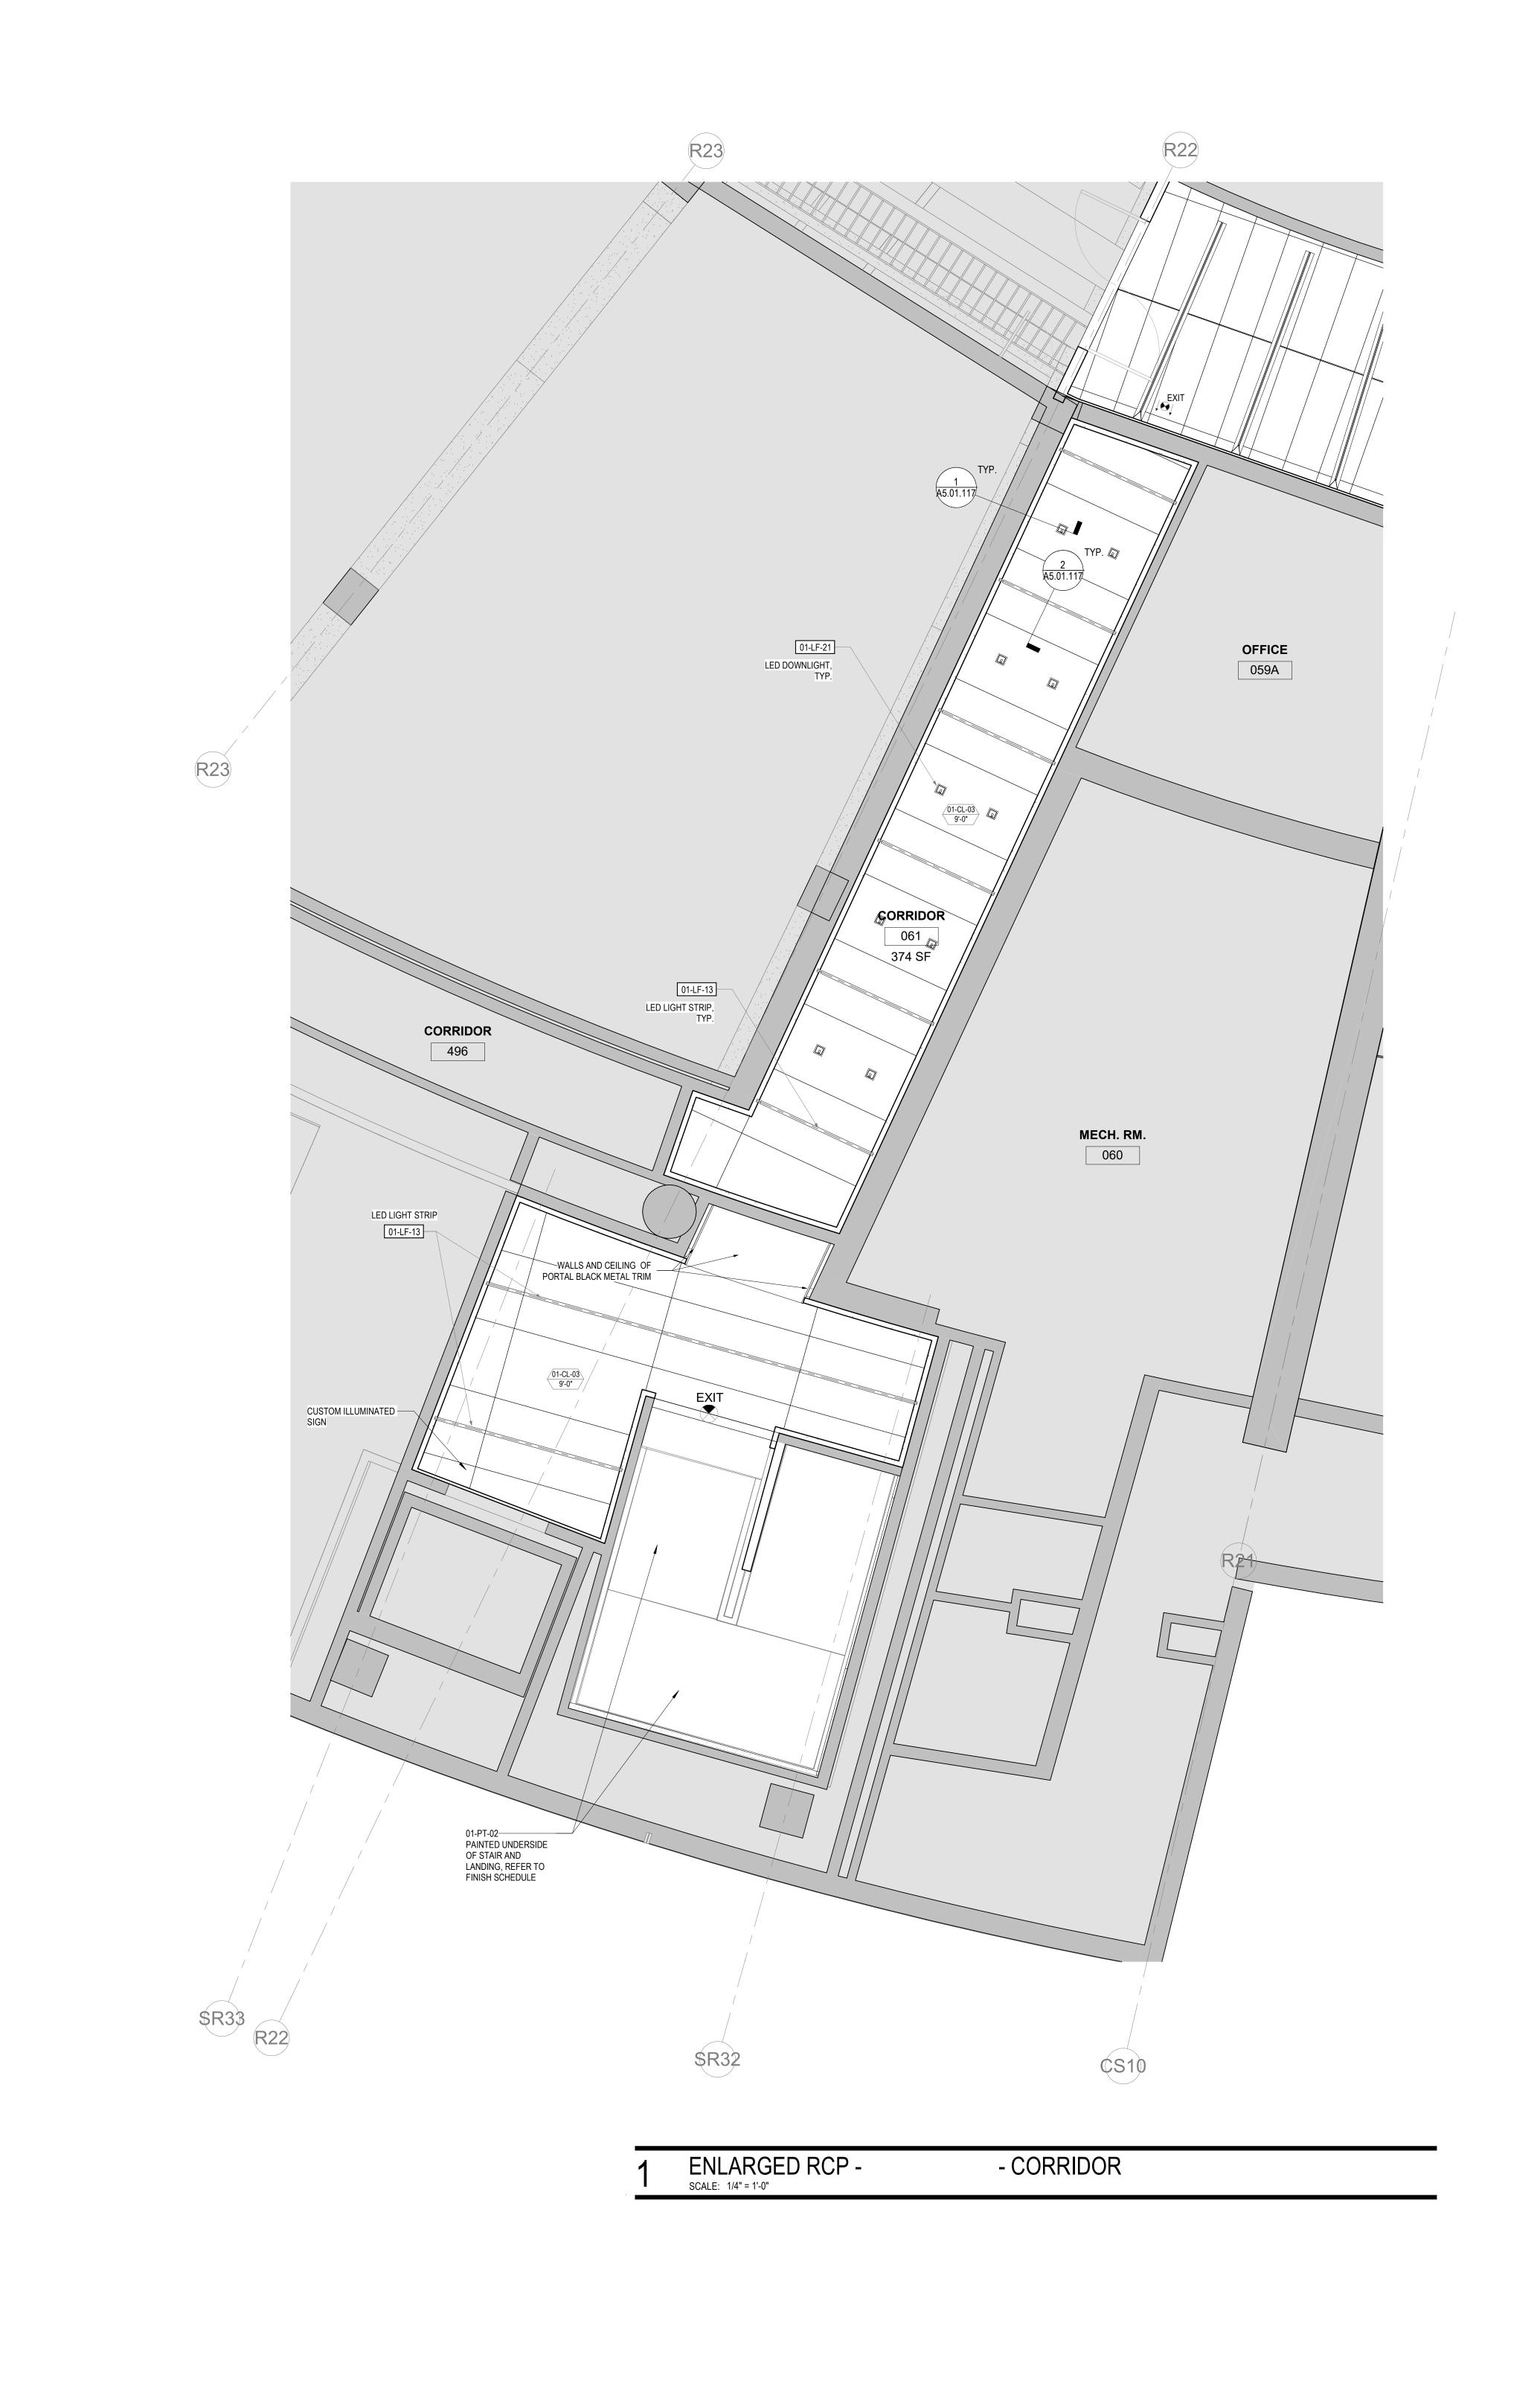

Project Name

Project Number

**KEY PLAN - SECTOR** 

3

EVENT LEVEL
CORRIDOR - RCP

1/4" = 1'-0"