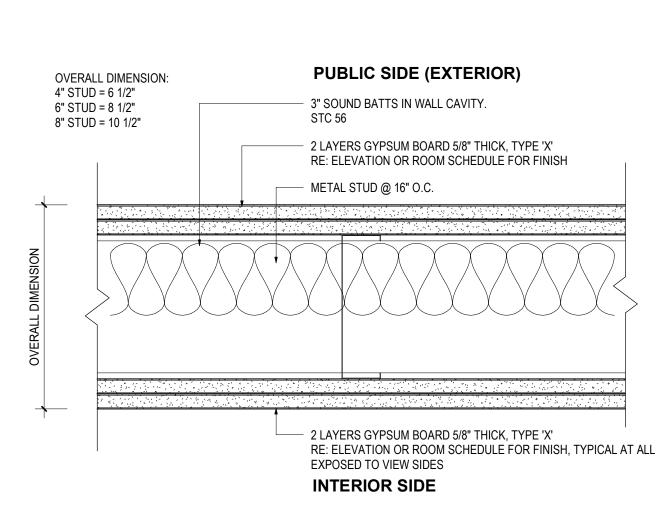

|                                                         | GYPSUM BOARD 5/8" THICK. PROVIDE TYPE 'X' FOR RATED WALL                                         |
|                   |                                                         | RE: ELEVATION OR ROOM SCHEDULE FOR FINISH, TYPICAL AT ALL EXPOSED TO VIEW SIDES                  |
|                   |                                                         | INTERIOR SIDE                                                                                    |
|                   |                                                         |                                                                                                  |

PARTITION TYPE: A (STUD W/ BOTH SIDES GYP)



### PARTITION TYPE: E (STUD W/ ONE SIDE 2X LAYER GYP)





# PARTITION TYPE: B (STUD W/ BOTH SIDES 2X LAYER GYP)



# SHEET NOTES

PARTITION SERIES CONSTRUCTION ASSEMBLY

**PARTITION TAG** 

(SEE TABLE C)

(SEE TABLE B)

PARTITION SERIES (SEE **TABLE A**)

PARTITION BASE/HEAD

PARTITION MEMBER SIZES

FIRE RATING (IF APPLICABLE)

|        | EXT.       |                 | INT.      |
|--------|------------|-----------------|-----------|
| SERIES | SHEATHING  | FRAMING MEMBERS | SHEATHING |
| Α      | 1-LAYER    | METAL FRAMING   | 1-LAYER   |
| В      | 2-LAYERS   | METAL FRAMING   | 2-LAYERS  |
| С      | NOT IN USE |                 |           |
| D      | 1-LAYER    | METAL FRAMING   | NONE      |
| Е      | 2-LAYERS   | METAL FRAMING   | NONE      |
| F      | 2-LAYERS   | MTL C-H CHANNEL | 1-LAYER   |
| Н      | 1-LAYER    | METAL FRAMING