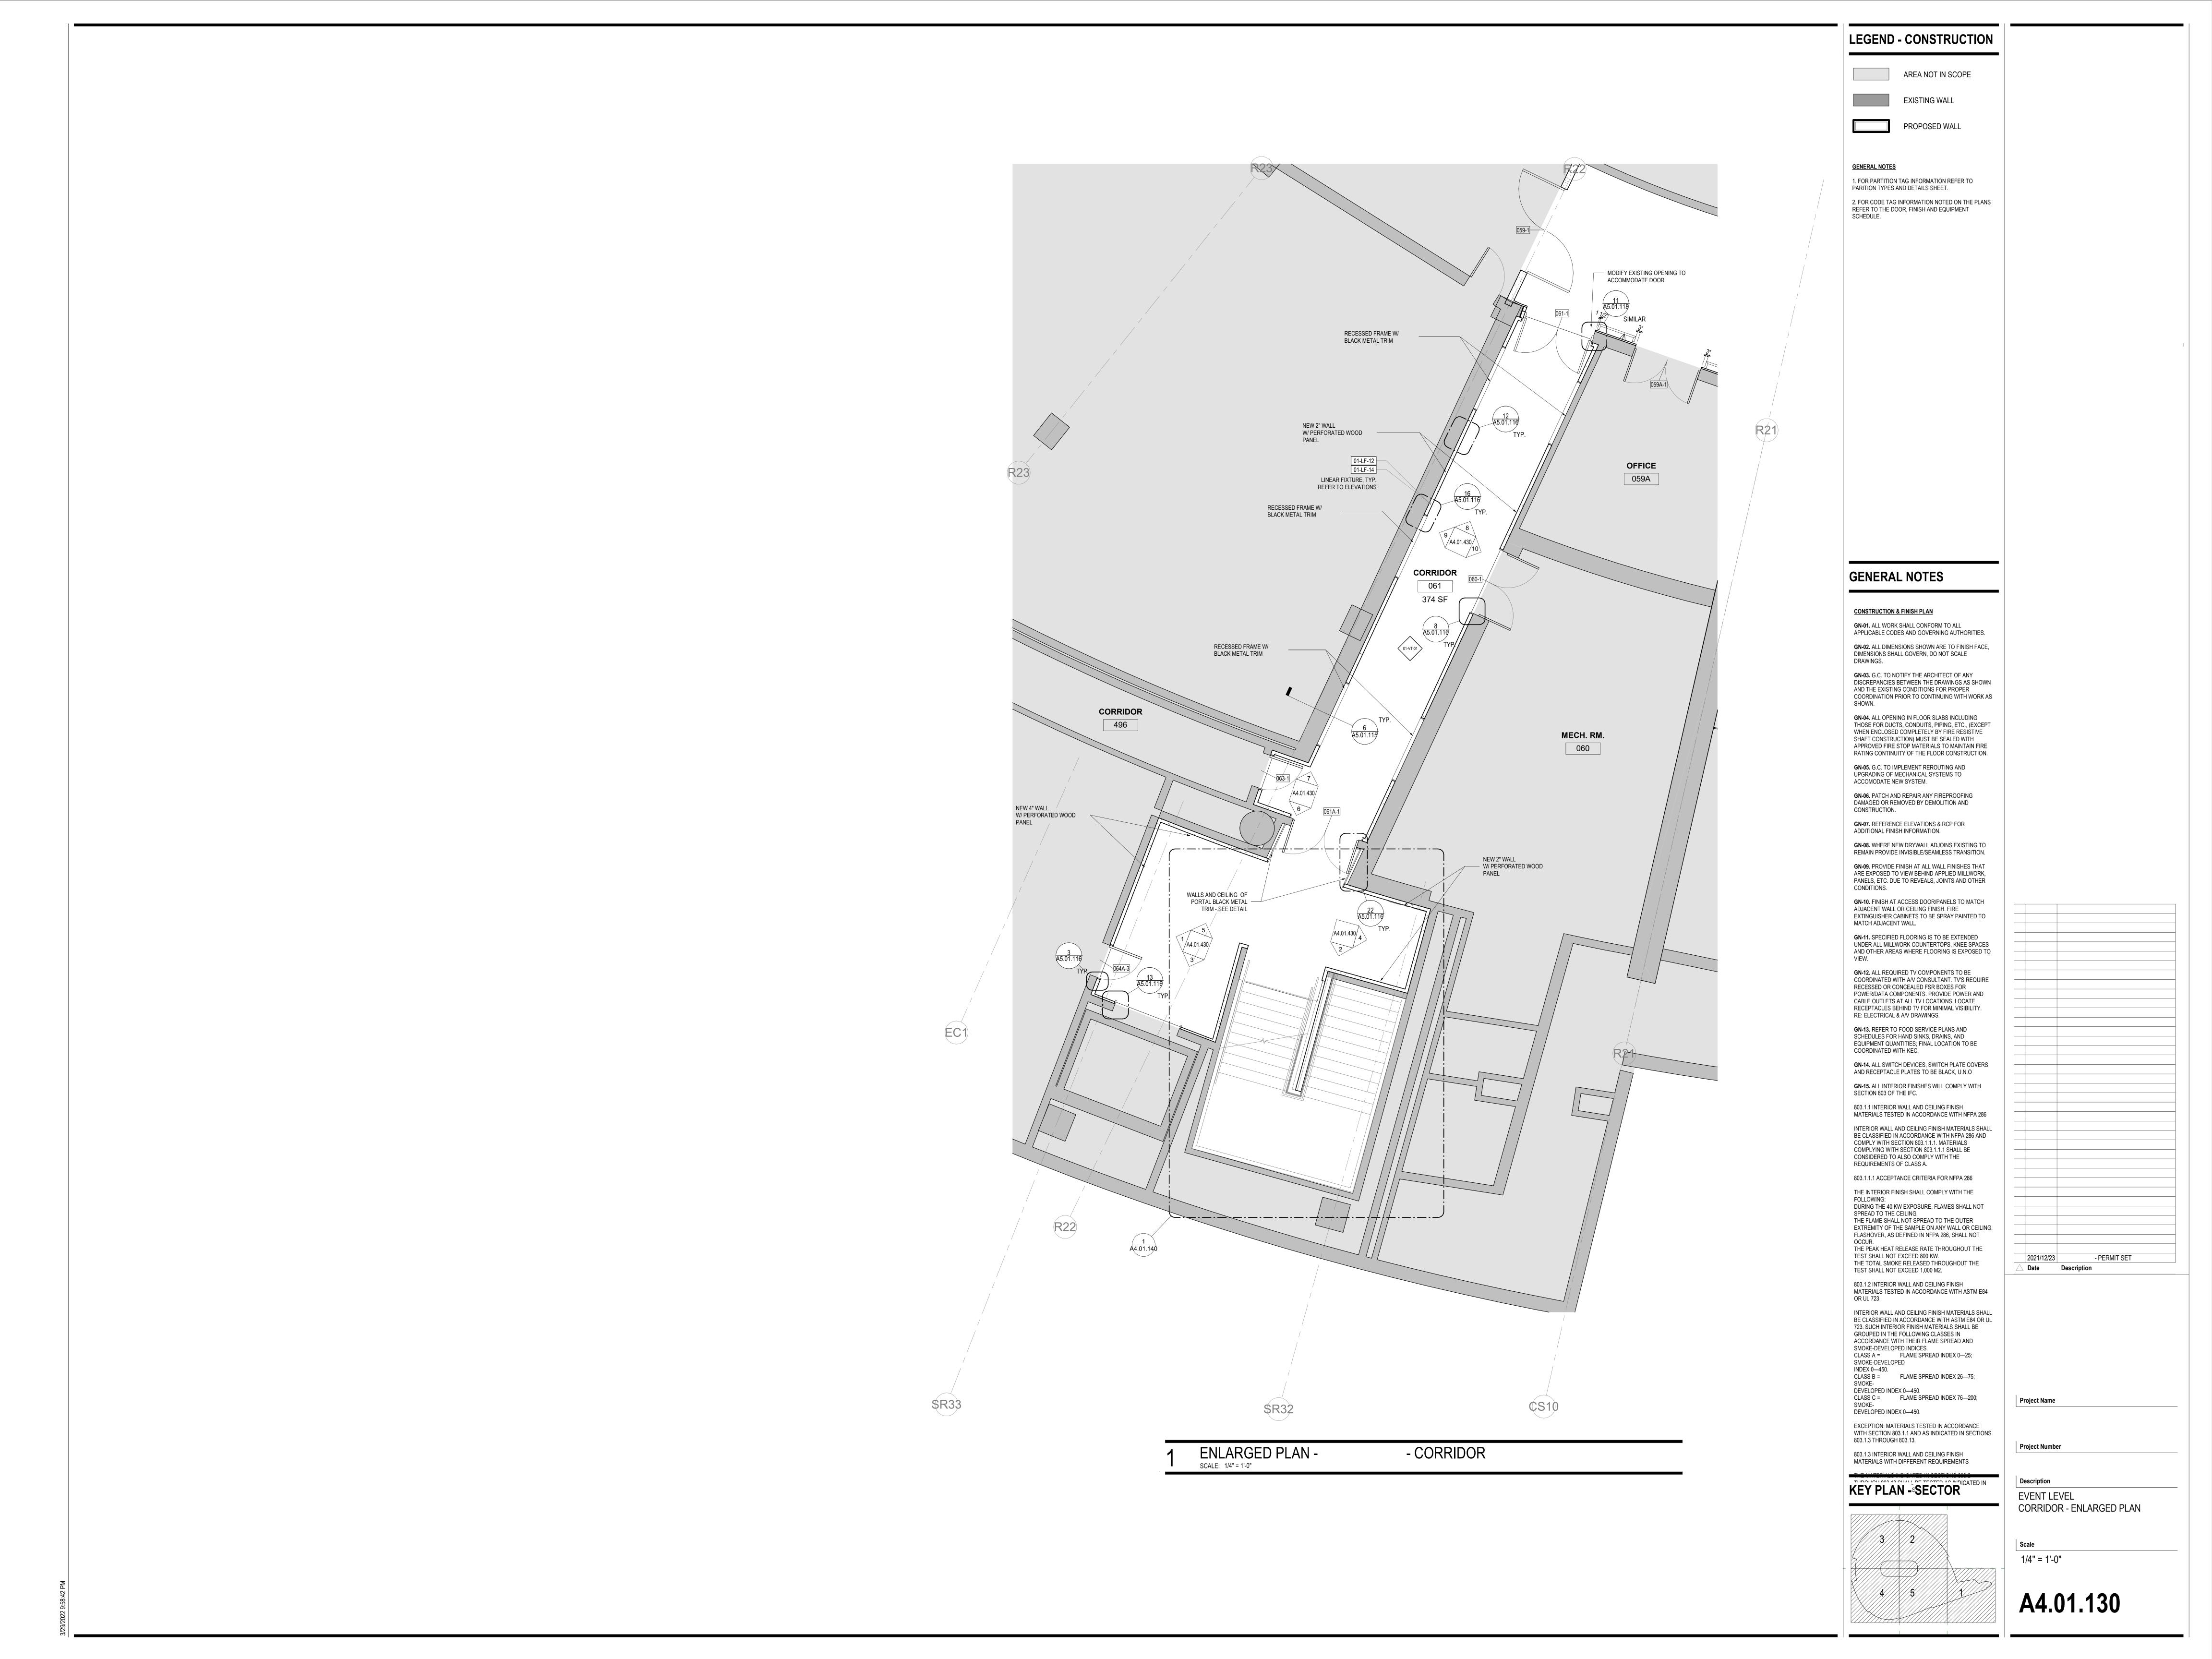

### **GENERAL NOTES**

CONSTRUCTION & FINISH PLAN

GN-01. ALL WORK SHALL CONFORM TO ALL APPLICABLE CODES AND GOVERNING AUTHORITIES.

GN-02. ALL DIMENSIONS SHOWN ARE TO FINISH FACE,

DIMENSIONS SHALL GOVERN, DO NOT SCALE

**GN-03.** G.C. TO NOTIFY THE ARCHITECT OF ANY DISCREPANCIES BETWEEN THE DRAWINGS AS SHOWN AND THE EXISTING CONDITIONS FOR PROPER COORDINATION PRIOR TO CONTINUING WITH WORK AS SHOWN.

GN-04. ALL OPENING IN FLOOR SLABS INCLUDING THOSE FOR DUCTS, CONDUITS, PIPING, ETC., (EXCEPT WHEN ENCLOSED COMPLETELY BY FIRE RESISTIVE SHAFT CONSTRUCTION) MUST BE SEALED WITH APPROVED FIRE STOP MATERIALS TO MAINTAIN FIRE RATING CONTINUITY OF THE FLOOR CONSTRUCTION.

UPGRADING OF MECHANICAL SYSTEMS TO ACCOMODATE NEW SYSTEM.

GN-06. PATCH AND REPAIR ANY FIREPROOFING DAMAGED OR REMOVED BY DEMOLITION AND

GN-05. G.C. TO IMPLEMENT REROUTING AND

CONSTRUCTION.

GN-07. REFERENCE ELEVATIONS & RCP FOR ADDITIONAL FINISH INFORMATION.

GN-08. WHERE NEW DRYWALL ADJOINS EXISTING TO REMAIN PROVIDE INVISIBLE/SEAMLESS TRANSITION.

GN-09. PROVIDE FINISH AT ALL WALL FINISHES THAT ARE EXPOSED TO VIEW BEHIND APPLIED MILLWORK,

PANELS, ETC. DUE TO REVEALS, JOINTS AND OTHER CONDITIONS.

GN-10. FINISH AT ACCESS DOOR/PANELS TO MATCH ADJACENT WALL OR CEILING FINISH. FIRE EXTINGUISHER CABINETS TO BE SPRAY PAINTED TO

MATCH ADJACENT WALL.

GN-11. SPECIFIED FLOORING IS TO BE EXTENDED UNDER ALL MILLWORK COUNTERTOPS, KNEE SPACES AND OTHER AREAS WHERE FLOORING IS EXPOSED TO

VIEW.

GN-12. ALL REQUIRED TV COMPONENTS TO BE COORDINATED WITH A/V CONSULTANT. TV'S REQUIRE RECESSED OR CONCEALED FSR BOXES FOR POWER/DATA COMPONENTS. PROVIDE POWER AND CABLE OUTLETS AT ALL TV LOCATIONS. LOCATE RECEPTACLES BEHIND TV FOR MINIMAL VISIBILITY.

RECEPTACLES BEHIND TV FOR MINIMAL VISIBILITY.
RE: ELECTRICAL & A/V DRAWINGS.

GN-13. REFER TO FOOD SERVICE PLANS AND
SCHEDULES FOR HAND SINKS, DRAINS, AND
EQUIPMENT QUANTITIES; FINAL LOCATION TO BE
COORDINATED WITH KEC.