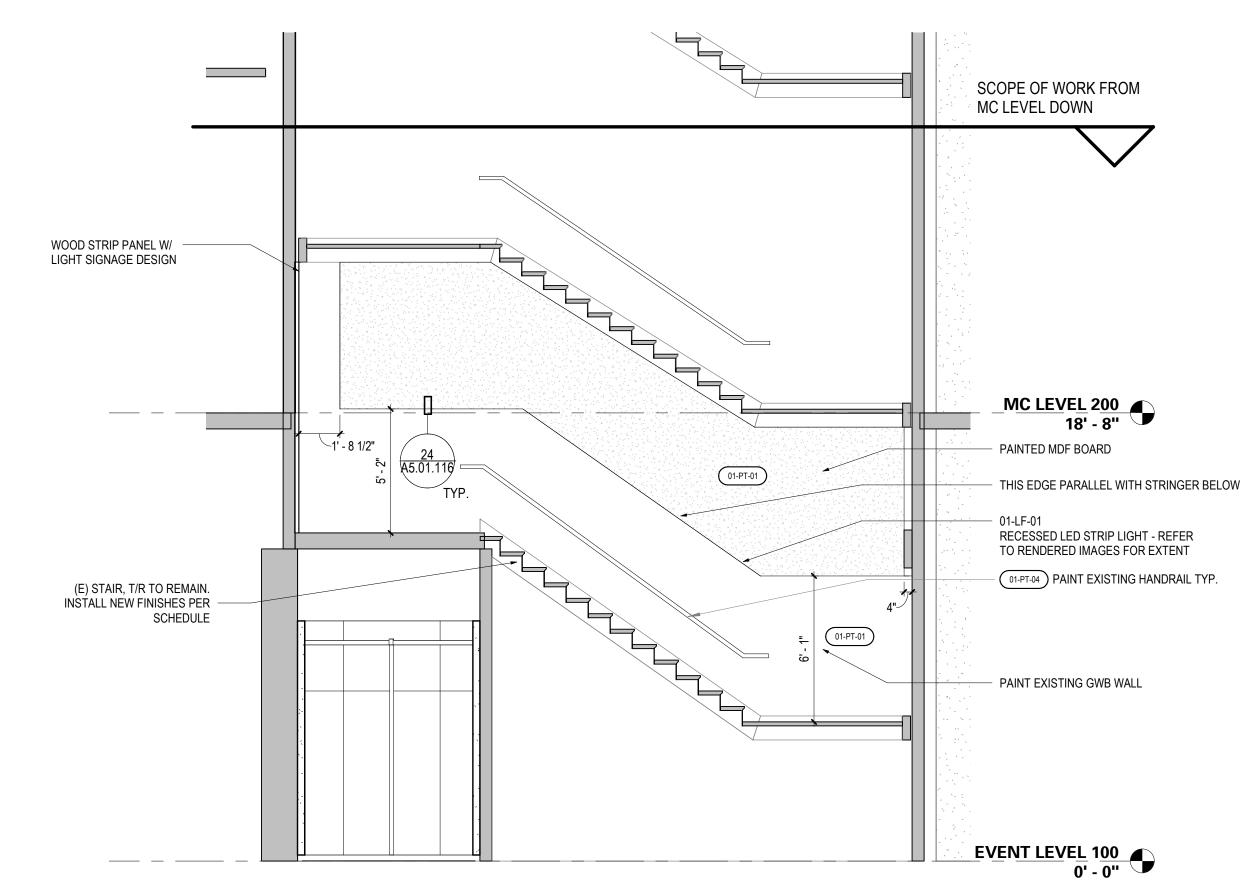

Project Number

KEY PLAN - SECTOR

EVENT LEVEL CONCOURSE- ELEVATIONS

Scale
As indicated

12 SCALE: 1:13 SCALE: 1:13

6' - 0"

ARTWORK

A5.01.116

- PERSPECTIVE CORRIDOR VIEW

**CORRIDOR - EAST** 10 SCALE: 1/4" = 1'-0"

EXISTING DOOR TO BE PAINTED. —

REFER TO FINISH SCHEDULE.

01-WD-01

- PERSPECTIVE CORRIDOR VIEW TOWARDS STAIRWAY

SCALE: 1/4" = 1'-0"

CORRIDOR - NORTH