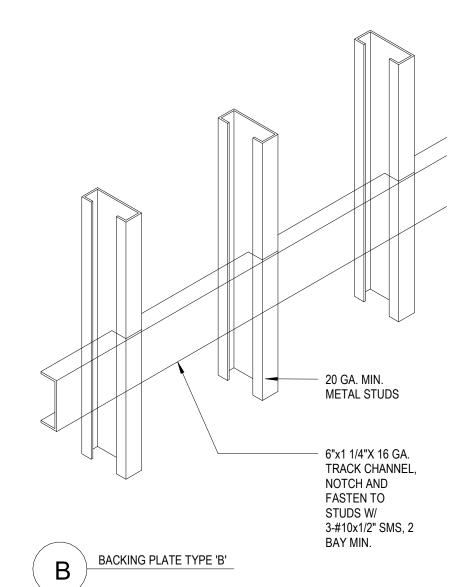

NOTES:

1. FLANGES OF STUDS SHALL NOT BE CUT.

2. HEIGHT OF BACKING PL. TO BE AS SHOWN FOR PROPER MOUNTING OF EQUIPMENT.

OVERALL DIMENSION:

> GN-03. ALL PARTITIONS SHALL BE COORDINATED WITH SCHEDULED FINISHES FOR PARTITION LAYOUT AND REQUIRED CLEARANCES.

> **GN-04.** PROVIDE METAL PLATE BACKING IN PARTITIONS FOR ARTWORK HANGING, TV MOUNTING BRACKETS, TOILET PARTITION AND TOILET/BATH ACCESSORIES, AND WALL MOUNTED HANDRAILS. SEE PLANS AND/OR ELEVATIONS FOR LOCATIONS. GN-05. FOR INTERIOR FRAMING LIMITING HEIGHTS, REFER TO SSMA TABLES FOR NON-STRUCTURAL NON-