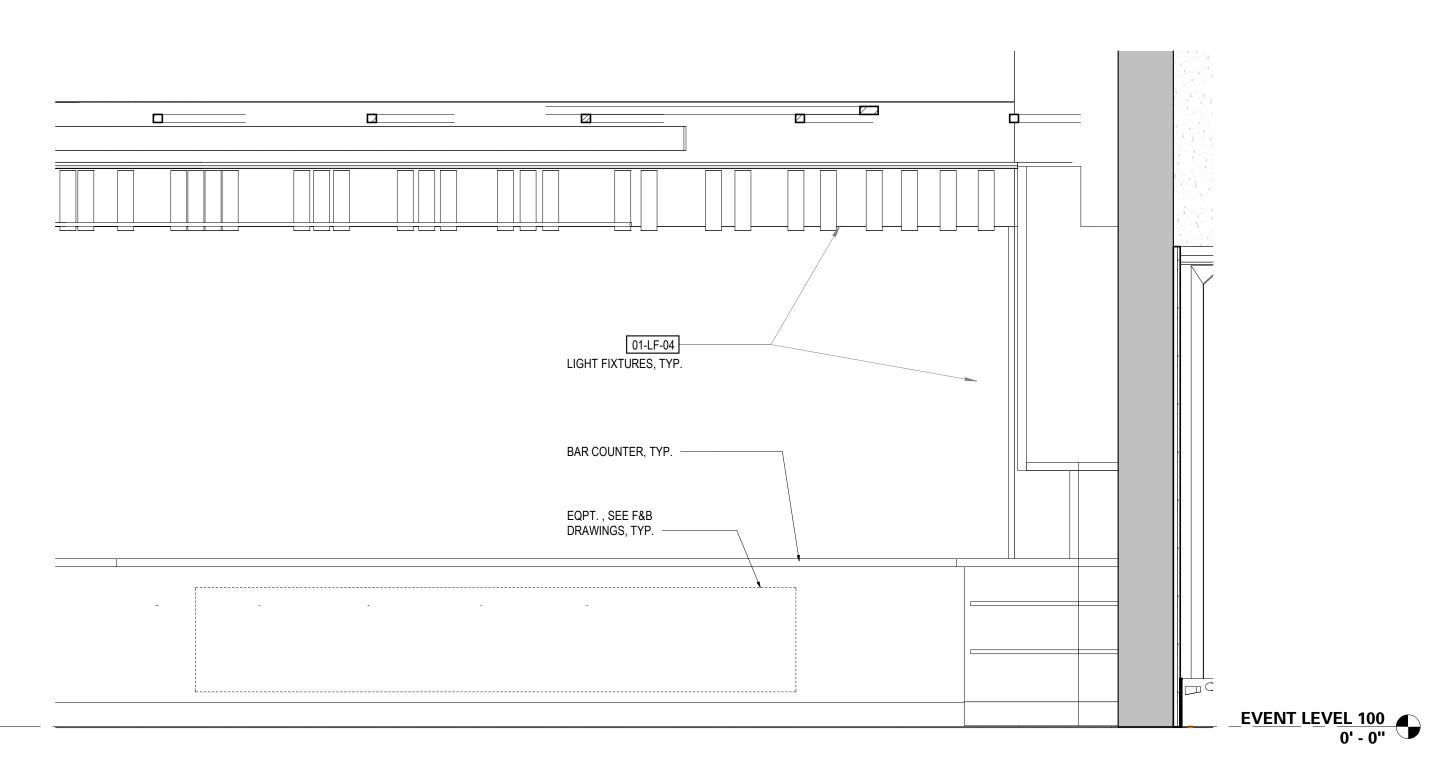

A4.01.440

KEY PLAN - SECTOR

22 10:04:07 PM

BAR EQUPT SHOWN FOR REFERENCE, SEE F&B DRAWINGS, TYP. O1-CO-01 COUNTER TOP O1-CO-01 COUNTER TOP

**GENERAL NOTES** 

SHEET NOTES

PERSPECTIVE VIEW - VIEW TO BAR
SCALE: 1:14

E ELEVATION - BAR BACK SIDE SCALE: 1/2" = 1'-0"

W ELEVATION - BAR BACK SIDE SCALE: 1/2" = 1'-0"

- PERMIT SET 2021/12/23

**KEY PLAN - SECTOR** 

A5.01.112

EVENT LEVEL ENLARGED BAR ELEVATIONS

Project Name

Project Number