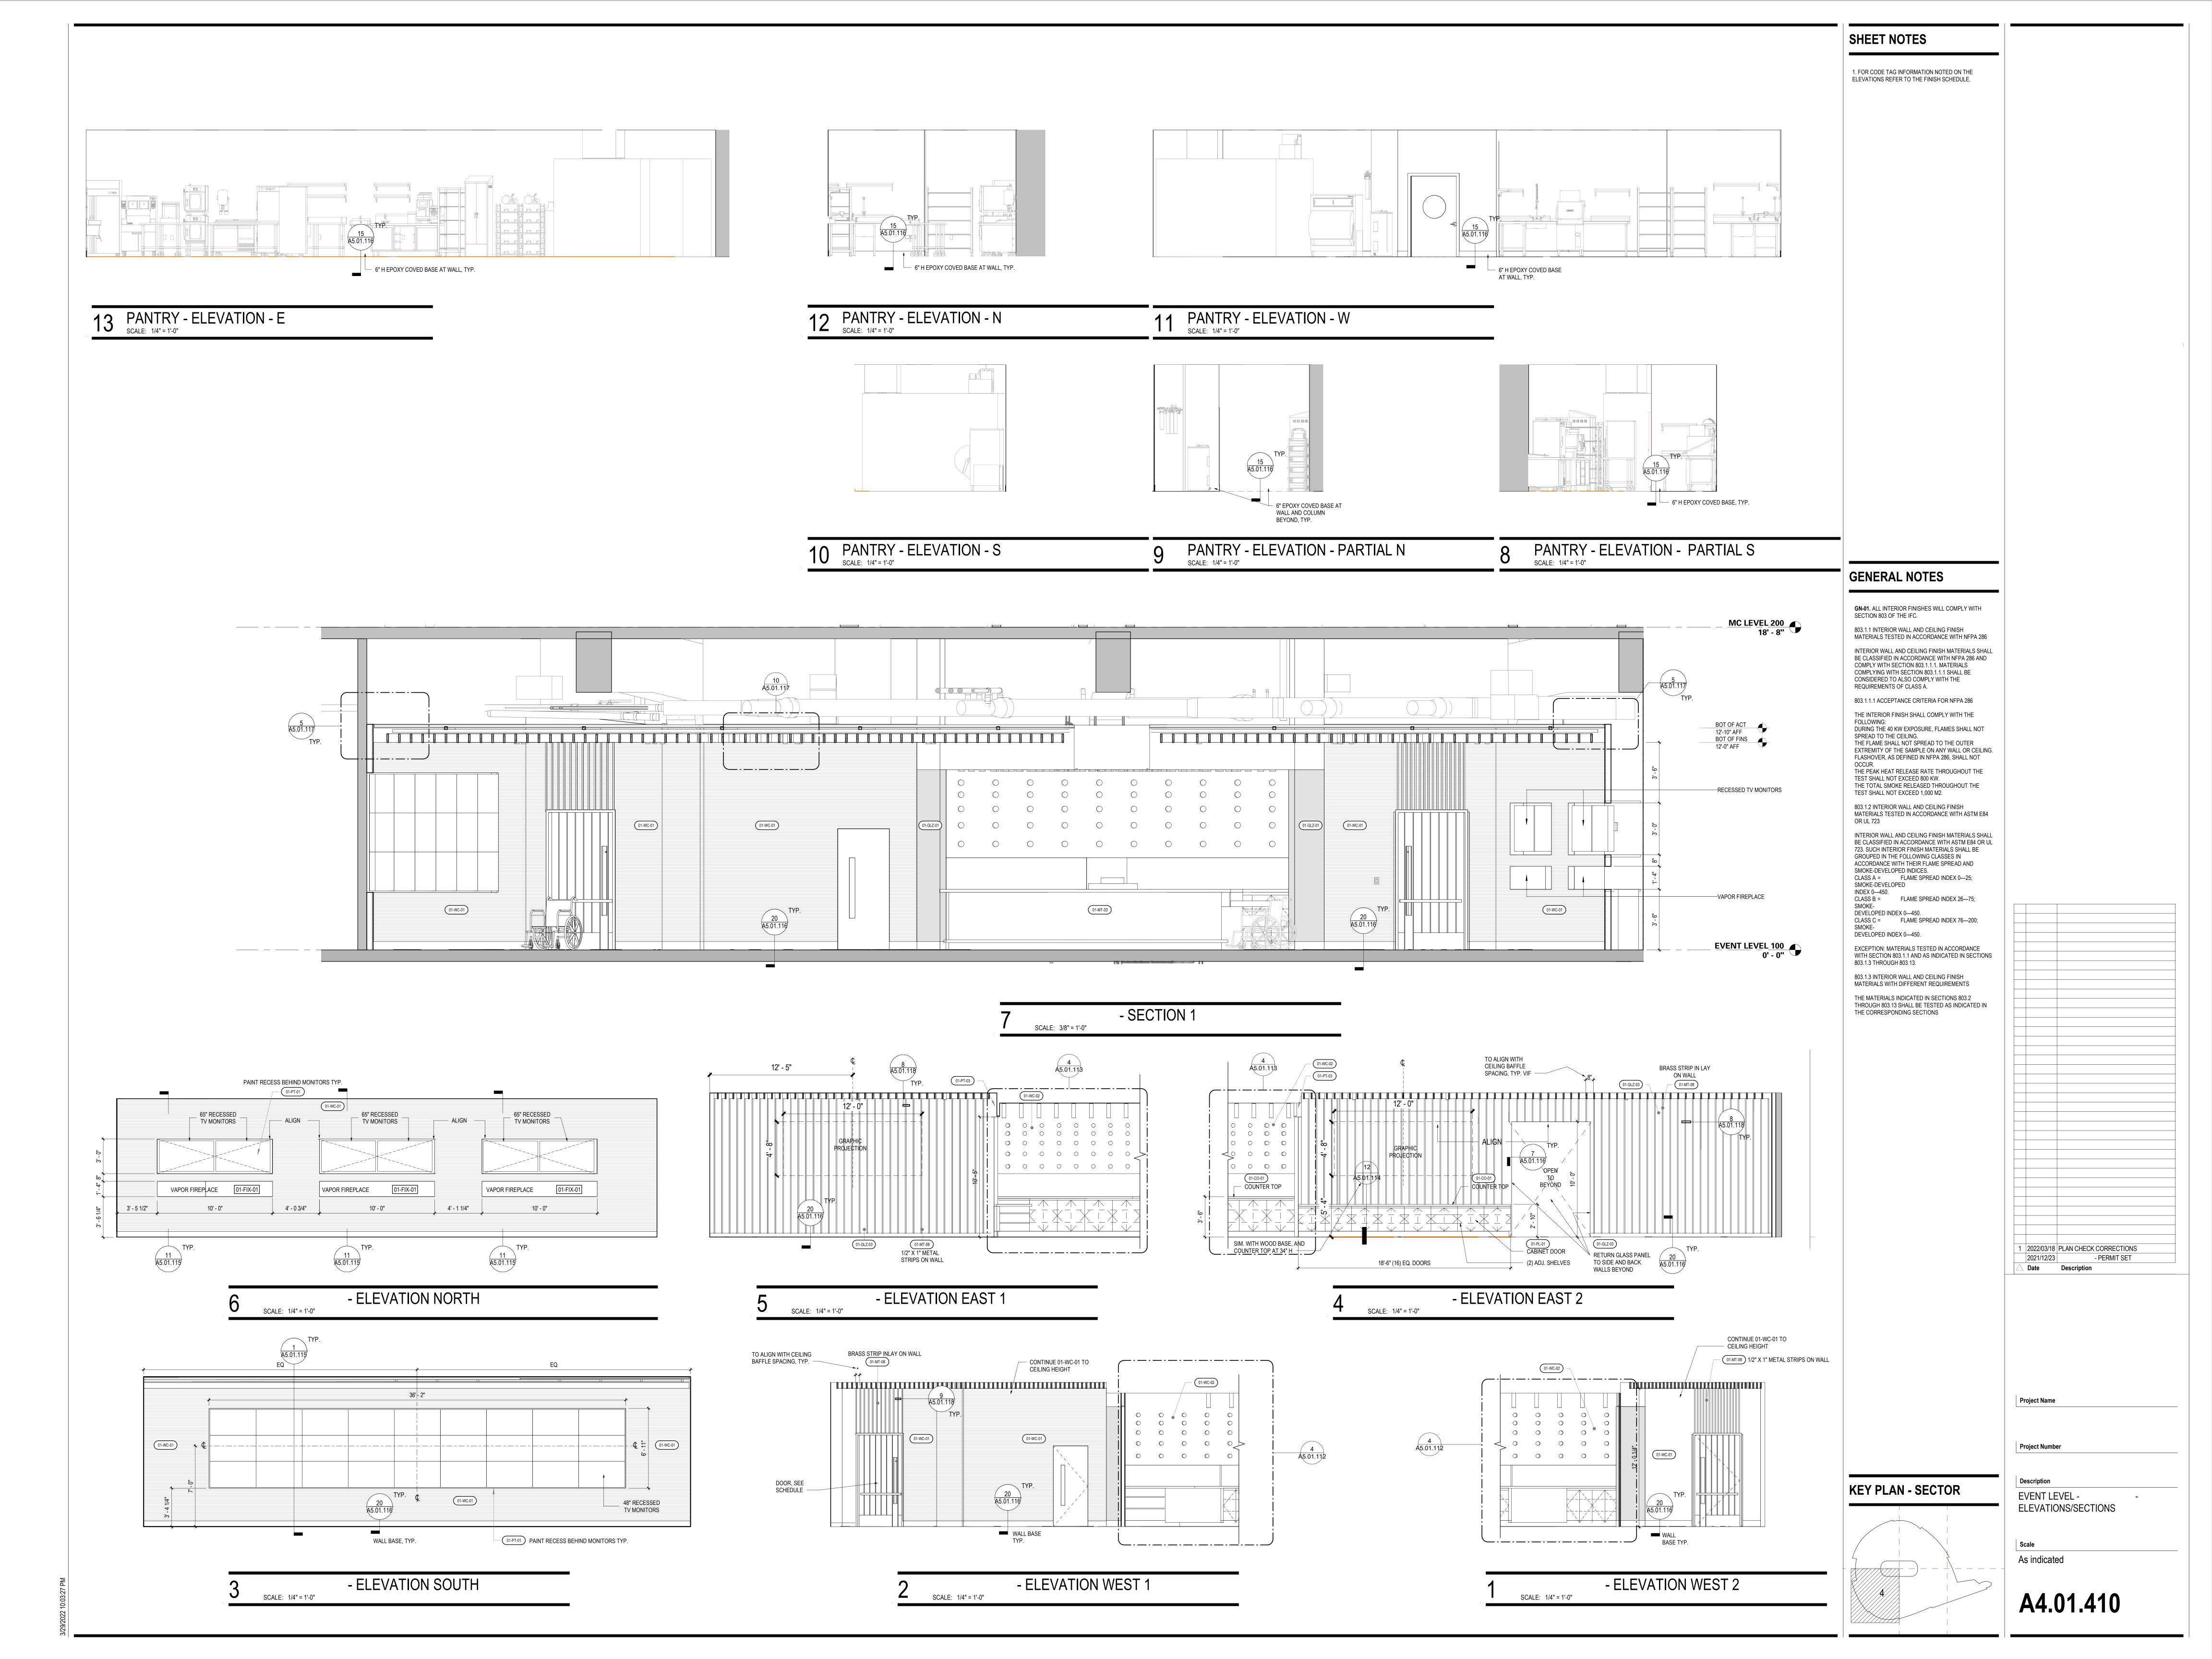

### SHEET NOTES

1. FOR CODE TAG INFORMATION NOTED ON THE ELEVATIONS REFER TO THE FINISH SCHEDULE.

### **GENERAL NOTES**

REQUIREMENTS OF CLASS A.

GN-01. ALL INTERIOR FINISHES WILL COMPLY WITH SECTION 803 OF THE IFC.

803.1.1 INTERIOR WALL AND CEILING FINISH MATERIALS TESTED IN ACCORDANCE WITH NFPA 286

INTERIOR WALL AND CEILING FINISH MATERIALS SHALL BE CLASSIFIED IN ACCORDANCE WITH NFPA 286 AND COMPLY WITH SECTION 803.1.1.1 MATERIALS COMPLYING WITH SECTION 803.1.1.1 SHALL BE CONSIDERED TO ALSO COMPLY WITH THE

803.1.1.1 ACCEPTANCE CRITERIA FOR NFPA 286

THE INTERIOR FINISH SHALL COMPLY WITH THE FOLLOWING:
DURING THE 40 KW EXPOSURE, FLAMES SHALL NOT SPREAD TO THE CEILING.
THE FLAME SHALL NOT SPREAD TO THE OUTER EXTREMITY OF THE SAMPLE ON ANY WALL OR CEILING. FLASHOVER, AS DEFINED IN NFPA 286, SHALL NOT OCCUR.
THE PEAK HEAT RELEASE RATE THROUGHOUT THE TEST SHALL NOT EXCEED 800 KW.
THE TOTAL SMOKE RELEASED THROUGHOUT THE

TEST SHALL NOT EXCEED 1,000 M2.

803.1.2 INTERIOR WALL AND CEILING FINISH
MATERIALS TESTED IN ACCORDANCE WITH ASTM E84

INTERIOR WALL AND CEILING FINISH MATERIALS SHALL
BE CLASSIFIED IN ACCORDANCE WITH ASTM E84 OR UL
723. SUCH INTERIOR FINISH MATERIALS SHALL BE
GROUPED IN THE FOLLOWING CLASSES IN
ACCORDANCE WITH THEIR FLAME SPREAD AND
SMOKE-DEVELOPED INDICES.
CLASS A = FLAME SPREAD INDEX 0—25;
SMOKE-DEVELOPED
INDEX 0—450.
CLASS B = FLAME SPREAD INDEX 26—75;
SMOKEDEVELOPED INDEX 0—450.

CLASS C = FLAME SPREAD INDEX 76—200; SMOKE-DEVELOPED INDEX 0—450. EXCEPTION: MATERIALS TESTED IN ACCORDANCE WITH SECTION 803.1.1 AND AS INDICATED IN SECTIONS 803.1.3 THROUGH 803.13.

WITH SECTION 803.1.1 AND AS INDICATED IN SECTIONS 803.1.3 THROUGH 803.13.

803.1.3 INTERIOR WALL AND CEILING FINISH MATERIALS WITH DIFFERENT REQUIREMENTS

THE MATERIALS INDICATED IN SECTIONS 803.2 THROUGH 803.13 SHALL BE TESTED AS INDICATED IN THE CORRESPONDING SECTIONS

Project Name

Project Number

KEY PLAN - SECTOR

EVENT LEVEL CONCOURSE- ELEVATIONS

Scale
As indicated

12 SCALE: 1:13 SCALE: 1:13

6' - 0"

ARTWORK

A5.01.116