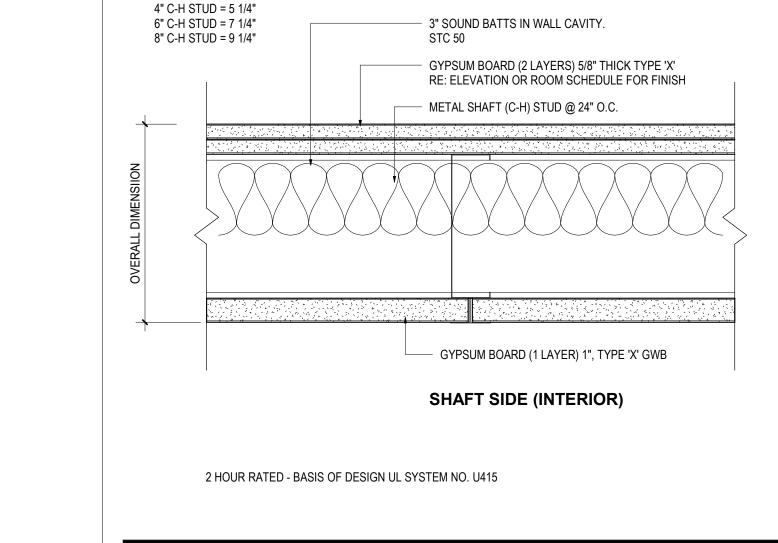

### PARTITION TYPE: D (STUD W/ ONE SIDE GYP)

PARTITION TYPE: L (8"X 16" CMU)

| 4                 | VERALL DIMENSION:<br>" STUD = 5 1/4"<br>" STUD = 7 1/4" | 3" SOUND BATTS IN WALL CAVITY. STC 49                                                            |
|-------------------|---------------------------------------------------------|--------------------------------------------------------------------------------------------------|
| 0                 | " STUD = 9 1/4"                                         | GYPSUM BOARD 5/8" THICK. TYPE 'X' FOR RATED WALL, TYP. RE: ELEVATION OR ROOM SCHEDULE FOR FINISH |
| J                 |                                                         | METAL STUD @ 16" O.C.                                                                            |
|                   |                                                         |                                                                                                  |
| OVERALL DIMENSION |                                                         |                                                                                                  |
|                   | 7 4 7 7 7 7 7 7 7 7 7 7 7 7 7 7 7 7 7 7                 |                                                                                                  |
|                   |                                                         | GYPSUM BOARD 5/8" THICK. PROVIDE TYPE 'X' FOR RATED WALL                                         |
|                   |                                                         | RE: ELEVATION OR ROOM SCHEDULE FOR FINISH, TYPICAL AT ALL EXPOSED TO VIEW SIDES                  |
|                   |                                                         | INTERIOR SIDE                                                                                    |
|                   |                                                         |                                                                                                  |