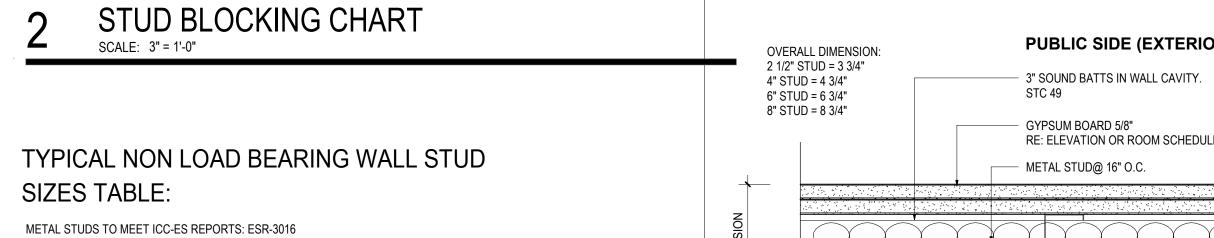

### PARTITION TYPE: F (STUD W/ TWO SIDES 2X &1X LAYER GYP)

PUBLIC SIDE (EXTERIOR)

METAL STUDS TO MEET ICC-ES REPORTS: ESR-3016 STUD SIZE MAXIMUM MAXIMUM HEIGHT HEIGHT HEIGHT GAUGE SPACING 14 16" O.C. 16 16" O.C. 23'-3" 20 16" O.C. 21'-6" 30'-0" NOTES:

U.N.O., SELECT STUD GAUGE SIZE PER MAXIMUM HEIGHT TABLE ABOVE U.N.O., MINIMUM STUD GAUGE SIZE TO BE 20 GAUGE

### STUD SIZE CHART SCALE: 3" = 1'-0"

### PARTITION TYPE: D (STUD W/ ONE SIDE GYP)

PARTITION TYPE: L (8"X 16" CMU)

| 4                 | VERALL DIMENSION:<br>" STUD = 5 1/4"<br>" STUD = 7 1/4" | 3" SOUND BATTS IN WALL CAVITY. STC 49                                                            |
|-------------------|---------------------------------------------------------|--------------------------------------------------------------------------------------------------|
| 0                 | " STUD = 9 1/4"                                         | GYPSUM BOARD 5/8" THICK. TYPE 'X' FOR RATED WALL, TYP. RE: ELEVATION OR ROOM SCHEDULE FOR FINISH |
| J                 |                                                         | METAL STUD @ 16" O.C.                                                                            |
|                   |                                                         |                                                                                                  |
| OVERALL DIMENSION |                                                         |                                                                                                  |
|                   | 7 4 7 7 7 7 7 7 7 7 7 7 7 7 7 7 7 7 7 7                 |                                                                                                  |
|                   |                                                         | GYPSUM BOARD 5/8" THICK. PROVIDE TYPE 'X' FOR RATED WALL                                         |
|                   |                                                         | RE: ELEVATION OR ROOM SCHEDULE FOR FINISH, TYPICAL AT ALL EXPOSED TO VIEW SIDES                  |
|                   |                                                         | INTERIOR SIDE                                                                                    |
|                   |                                                         |                                                                                                  |