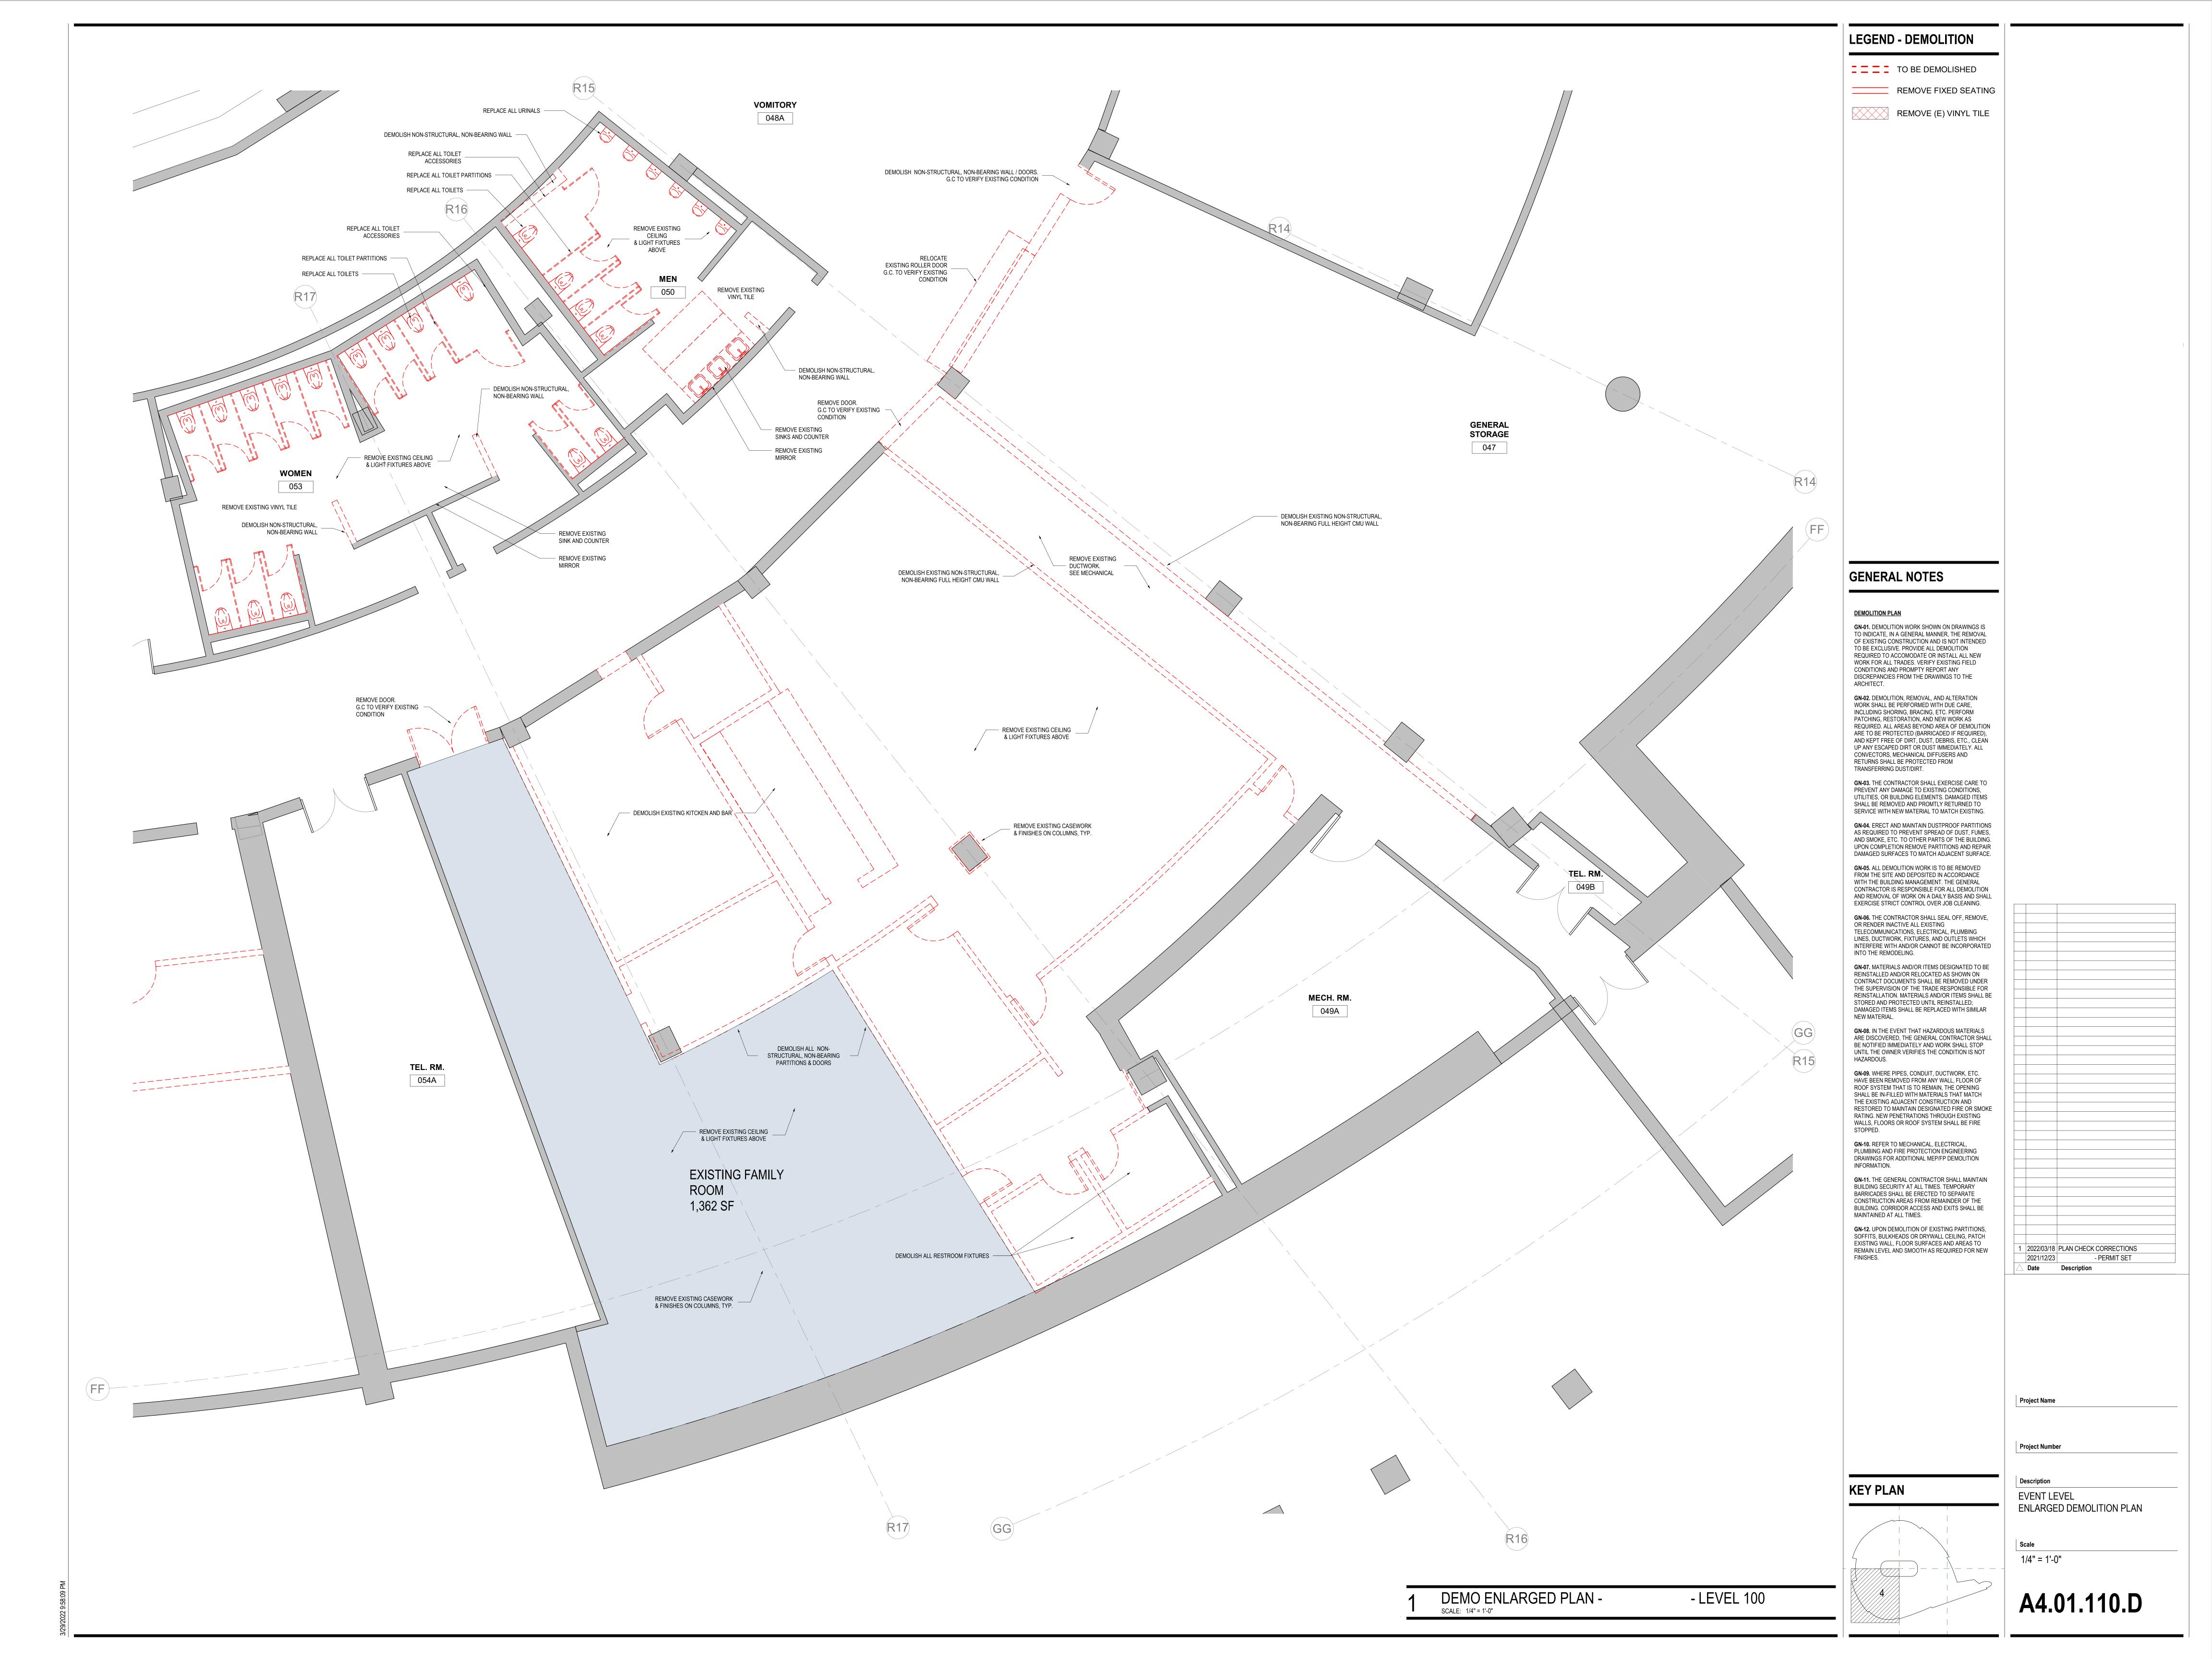

### **GENERAL NOTES**

CONSTRUCTION & FINISH PLAN

GN-01. ALL WORK SHALL CONFORM TO ALL APPLICABLE CODES AND GOVERNING AUTHORITIES.

GN-02. ALL DIMENSIONS SHOWN ARE TO FINISH FACE,

DIMENSIONS SHALL GOVERN, DO NOT SCALE

**GN-03.** G.C. TO NOTIFY THE ARCHITECT OF ANY DISCREPANCIES BETWEEN THE DRAWINGS AS SHOWN AND THE EXISTING CONDITIONS FOR PROPER COORDINATION PRIOR TO CONTINUING WITH WORK AS SHOWN.

GN-04. ALL OPENING IN FLOOR SLABS INCLUDING THOSE FOR DUCTS, CONDUITS, PIPING, ETC., (EXCEPT WHEN ENCLOSED COMPLETELY BY FIRE RESISTIVE SHAFT CONSTRUCTION) MUST BE SEALED WITH APPROVED FIRE STOP MATERIALS TO MAINTAIN FIRE RATING CONTINUITY OF THE FLOOR CONSTRUCTION.

UPGRADING OF MECHANICAL SYSTEMS TO ACCOMODATE NEW SYSTEM.

GN-06. PATCH AND REPAIR ANY FIREPROOFING DAMAGED OR REMOVED BY DEMOLITION AND

GN-05. G.C. TO IMPLEMENT REROUTING AND

CONSTRUCTION.

GN-07. REFERENCE ELEVATIONS & RCP FOR ADDITIONAL FINISH INFORMATION.

GN-08. WHERE NEW DRYWALL ADJOINS EXISTING TO REMAIN PROVIDE INVISIBLE/SEAMLESS TRANSITION.

GN-09. PROVIDE FINISH AT ALL WALL FINISHES THAT ARE EXPOSED TO VIEW BEHIND APPLIED MILLWORK,

PANELS, ETC. DUE TO REVEALS, JOINTS AND OTHER CONDITIONS.

GN-10. FINISH AT ACCESS DOOR/PANELS TO MATCH ADJACENT WALL OR CEILING FINISH. FIRE EXTINGUISHER CABINETS TO BE SPRAY PAINTED TO

MATCH ADJACENT WALL.

GN-11. SPECIFIED FLOORING IS TO BE EXTENDED UNDER ALL MILLWORK COUNTERTOPS, KNEE SPACES AND OTHER AREAS WHERE FLOORING IS EXPOSED TO

VIEW.

GN-12. ALL REQUIRED TV COMPONENTS TO BE COORDINATED WITH A/V CONSULTANT. TV'S REQUIRE RECESSED OR CONCEALED FSR BOXES FOR POWER/DATA COMPONENTS. PROVIDE POWER AND CABLE OUTLETS AT ALL TV LOCATIONS. LOCATE RECEPTACLES BEHIND TV FOR MINIMAL VISIBILITY.

RECEPTACLES BEHIND TV FOR MINIMAL VISIBILITY.
RE: ELECTRICAL & A/V DRAWINGS.

GN-13. REFER TO FOOD SERVICE PLANS AND
SCHEDULES FOR HAND SINKS, DRAINS, AND
EQUIPMENT QUANTITIES; FINAL LOCATION TO BE
COORDINATED WITH KEC.