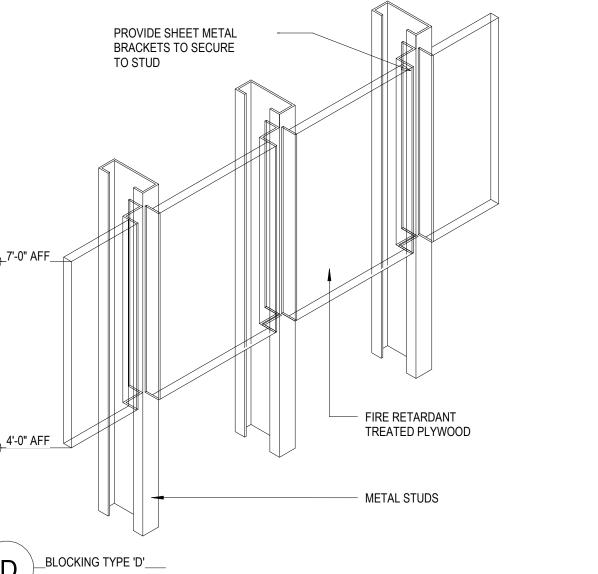

NOTES:

1. FLANGES OF STUDS SHALL NOT BE CUT.

2. HEIGHT OF BACKING PL. TO BE AS SHOWN FOR PROPER MOUNTING OF EQUIPMENT.

OVERALL DIMENSION:

### PARTITION TYPE: F (STUD W/ TWO SIDES 2X &1X LAYER GYP)

PUBLIC SIDE (EXTERIOR)

METAL STUDS TO MEET ICC-ES REPORTS: ESR-3016 STUD SIZE MAXIMUM MAXIMUM HEIGHT HEIGHT HEIGHT GAUGE SPACING 14 16" O.C. 16 16" O.C. 23'-3" 20 16" O.C. 21'-6" 30'-0" NOTES:

U.N.O., SELECT STUD GAUGE SIZE PER MAXIMUM HEIGHT TABLE ABOVE U.N.O., MINIMUM STUD GAUGE SIZE TO BE 20 GAUGE

### STUD SIZE CHART SCALE: 3" = 1'-0"