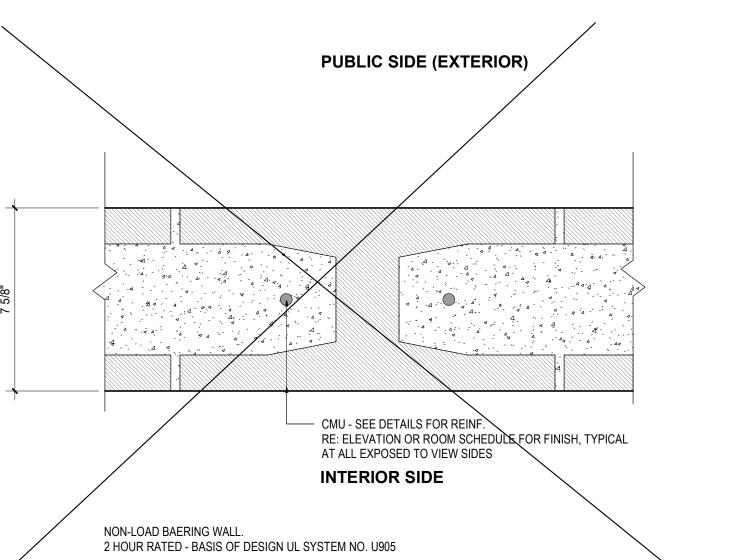

NOTES:

1. FLANGES OF STUDS SHALL NOT BE CUT.

2. HEIGHT OF BACKING PL. TO BE AS SHOWN FOR PROPER MOUNTING OF EQUIPMENT.













OVERALL DIMENSION:

### PARTITION TYPE: F (STUD W/ TWO SIDES 2X &1X LAYER GYP)

PUBLIC SIDE (EXTERIOR)



METAL STUDS TO MEET ICC-ES REPORTS: ESR-3016 STUD SIZE MAXIMUM MAXIMUM HEIGHT HEIGHT HEIGHT GAUGE SPACING 14 16" O.C. 16 16" O.C. 23'-3" 20 16" O.C. 21'-6" 30'-0" NOTES:

U.N.O., SELECT STUD GAUGE SIZE PER MAXIMUM HEIGHT TABLE ABOVE U.N.O., MINIMUM STUD GAUGE SIZE TO BE 20 GAUGE

### STUD SIZE CHART SCALE: 3" = 1'-0"





### PARTITION TYPE: D (STUD W/ ONE SIDE GYP)





PARTITION TYPE: L (8"X 16" CMU)

| 4                 | VERALL DIMENSION:<br>" STUD = 5 1/4"<br>" STUD = 7 1/4" | 3" SOUND BATTS IN WALL CAVITY. STC 49                                                            |
|-------------------|---------------------------------------------------------|--------------------------------------------------------------------------------------------------|
| 0                 | " STUD = 9 1/4"                                         | GYPSUM BOARD 5/8" THICK. TYPE 'X' FOR RATED WALL, TYP. RE: ELEVATION OR ROOM SCHEDULE FOR FINISH |
| J                 |                                                         | METAL STUD @ 16" O.C.                                                                            |
|                   |