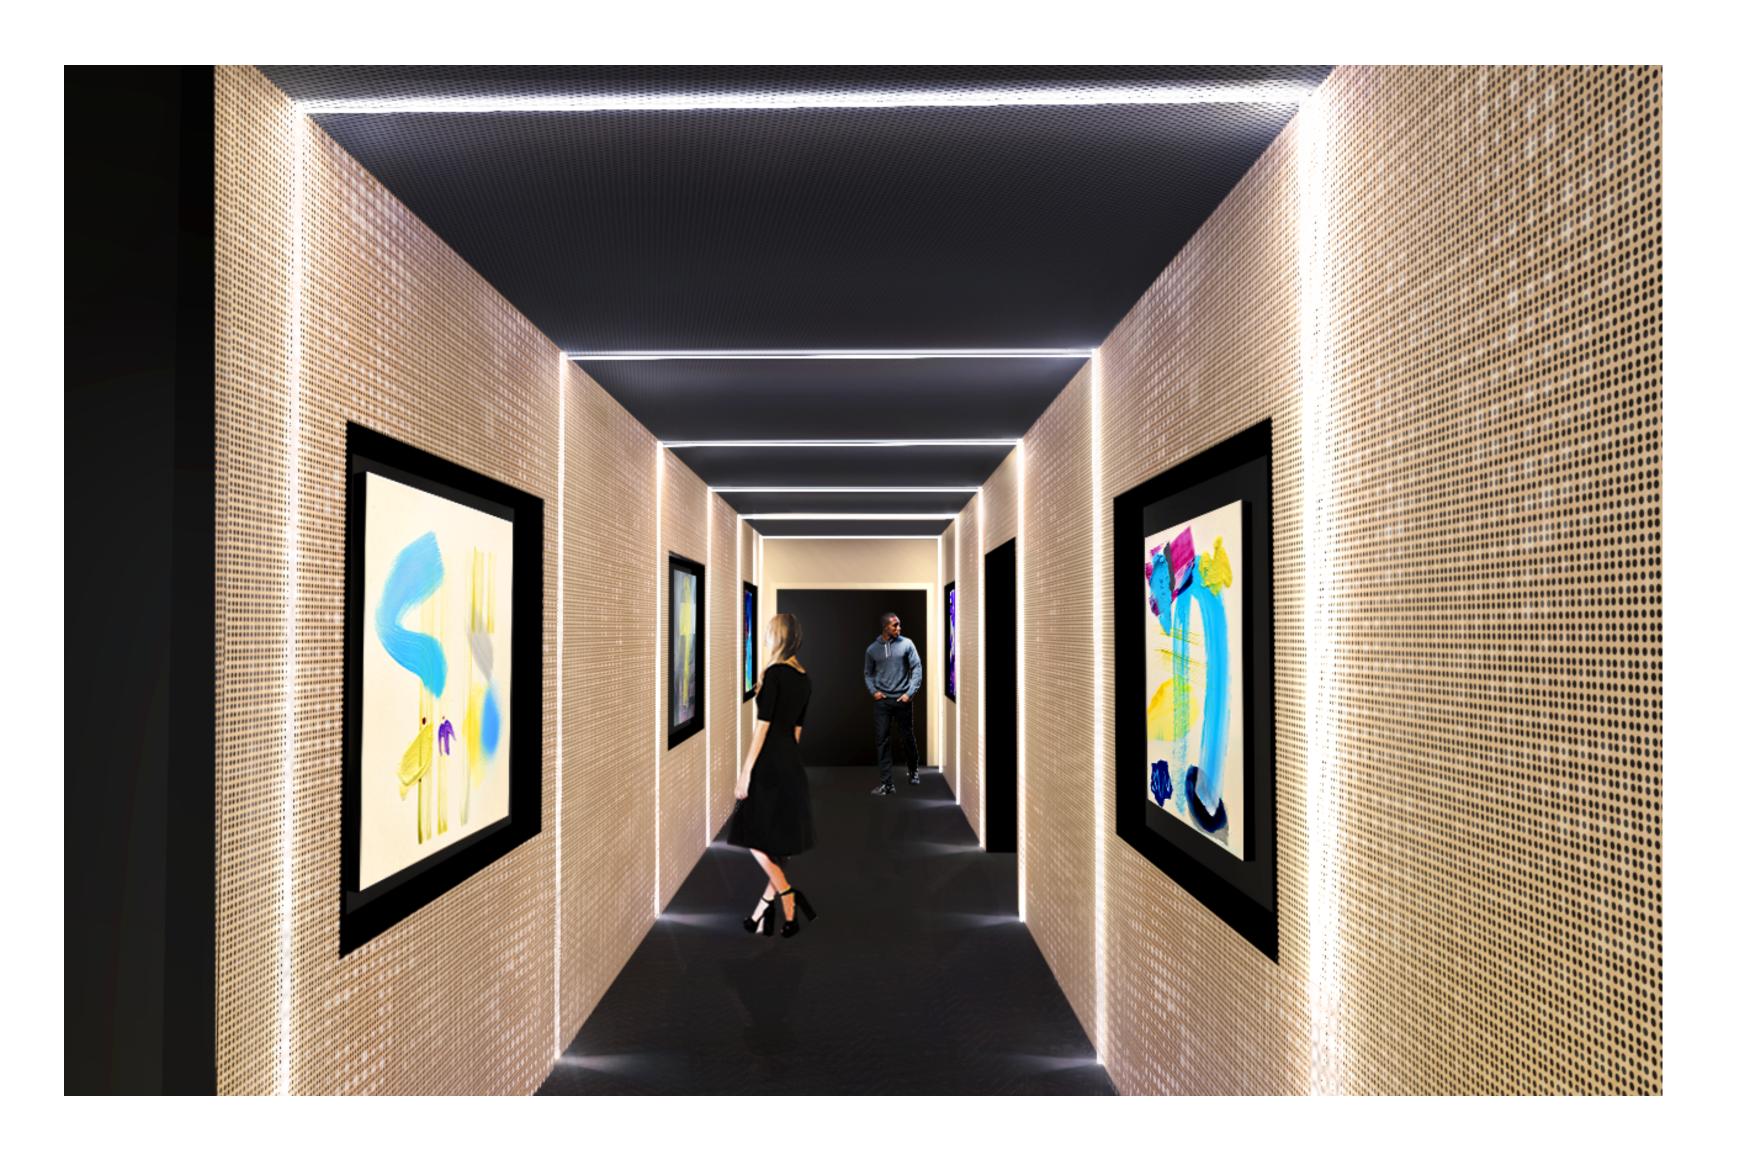

- PERSPECTIVE CORRIDOR VIEW

**CORRIDOR - EAST** 10 SCALE: 1/4" = 1'-0"

EXISTING DOOR TO BE PAINTED. —

REFER TO FINISH SCHEDULE.

01-WD-01

- PERSPECTIVE CORRIDOR VIEW TOWARDS STAIRWAY

SCALE: 1/4" = 1'-0"

CORRIDOR - NORTH

SCALE: 1/4" = 1'-0"

CORRIDOR - SIDEWALL - NORTH SCALE: 1/4" = 1'-0"

01-WD-01

CORRIDOR - SIDEWALL - SOUTH SCALE: 1/4" = 1'-0"

**CORRIDOR - WEST** 

LOBBY EAST 1 SCALE: 1/4" = 1'-0"

VERTICAL LIGHT STRIP, TYP.

— ALIGN TO TOP OF |-----

DOOR FRAMES, TYP.

01-WD-01

CENTER LIGHT STRIP TO -

PARKLEX PANEL, TYP.

ARTWORK

01-PT-01

01-WD-01

CENTER PARKLEX PANEL TO ARTWORK FRAME, TYP.