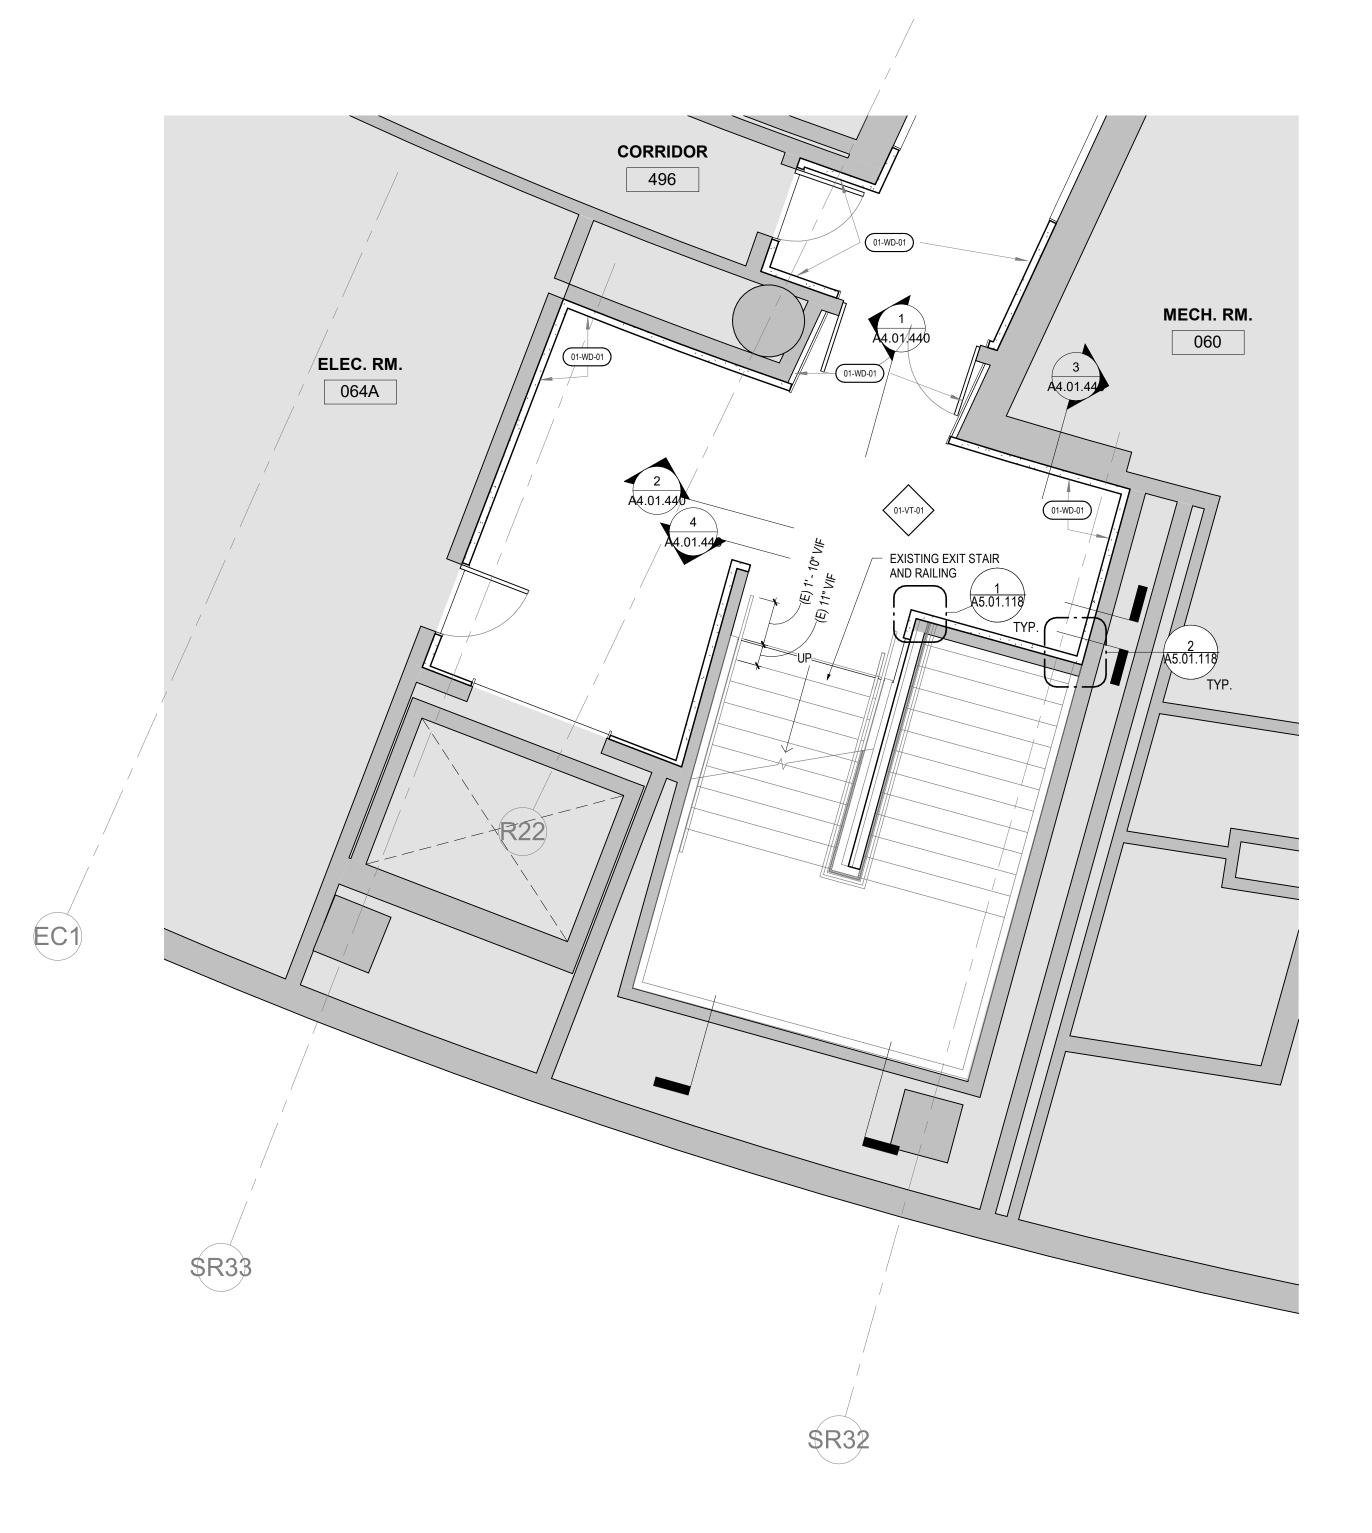

EXISTING RAIL TO

REMAIN - PROVIDE NEW FINISH PER SCHEDULE.

ENLARGED PLAN - STAIRWAY - LEVEL 200

1 ENLARGED PLAN - SCALE: 1/4" = 1'-0"

STAIRWAY - LEVEL 100

**LEGEND - CONSTRUCTION** 

AREA NOT IN SCOPE