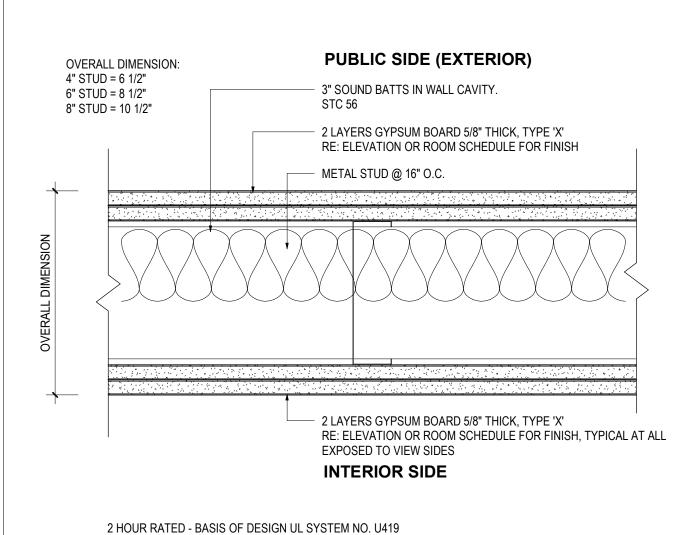

NOTES:

1. FLANGES OF STUDS SHALL NOT BE CUT.

2. HEIGHT OF BACKING PL. TO BE AS SHOWN FOR PROPER MOUNTING OF EQUIPMENT.













OVERALL DIMENSION:

### PARTITION TYPE: F (STUD W/ TWO SIDES 2X &1X LAYER GYP)

PUBLIC SIDE (EXTERIOR)



METAL STUDS TO MEET ICC-ES REPORTS: ESR-3016 STUD SIZE MAXIMUM MAXIMUM HEIGHT HEIGHT HEIGHT GAUGE SPACING 14 16" O.C. 16 16" O.C. 23'-3" 20 16" O.C. 21'-6" 30'-0" NOTES:

U.N.O., SELECT STUD GAUGE SIZE PER MAXIMUM HEIGHT TABLE ABOVE U.N.O., MINIMUM STUD GAUGE SIZE TO BE 20 GAUGE

### STUD SIZE CHART SCALE: 3" = 1'-0"





### PARTITION TYPE: D (STUD W/ ONE SIDE GYP)





PARTITION TYPE: L (8"X 16" CMU)

| 4                 | VERALL DIMENSION:<br>" STUD = 5 1/4"<br>" STUD = 7 1/4" | 3" SOUND BATTS IN WALL CAVITY. STC 49                                                            |
|-------------------|---------------------------------------------------------|--------------------------------------------------------------------------------------------------|
| 0                 | " STUD = 9 1/4"                                         | GYPSUM BOARD 5/8" THICK. TYPE 'X' FOR RATED WALL, TYP. RE: ELEVATION OR ROOM SCHEDULE FOR FINISH |
| J                 |                                                         | METAL STUD @ 16" O.C.                                                                            |
|                   |