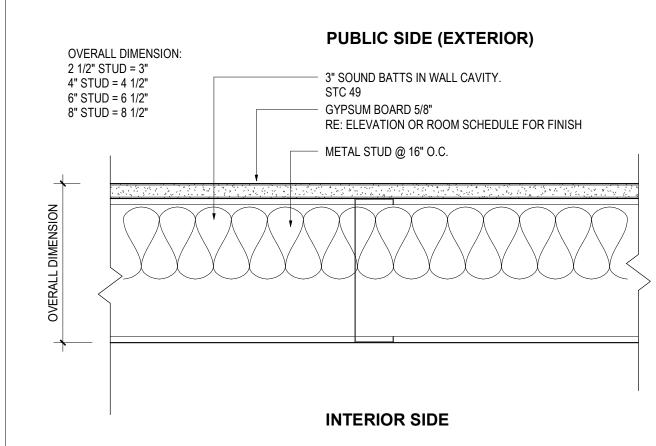

### PARTITION TYPE: D (STUD W/ ONE SIDE GYP)

PARTITION TYPE: L (8"X 16" CMU)

| 4                 | VERALL DIMENSION:<br>" STUD = 5 1/4"<br>" STUD = 7 1/4" | 3" SOUND BATTS IN WALL CAVITY. STC 49                                                            |
|-------------------|---------------------------------------------------------|--------------------------------------------------------------------------------------------------|
| 0                 | " STUD = 9 1/4"                                         | GYPSUM BOARD 5/8" THICK. TYPE 'X' FOR RATED WALL, TYP. RE: ELEVATION OR ROOM SCHEDULE FOR FINISH |
| J                 |                                                         | METAL STUD @ 16" O.C.                                                                            |
|                   |                                                         |                                                                                                  |
| OVERALL DIMENSION |                                                         |                                                                                                  |
|                   | 7 4 7 7 7 7 7 7 7 7 7 7 7 7 7 7 7 7 7 7                 |                                                                                                  |
|                   |                                                         | GYPSUM BOARD 5/8" THICK. PROVIDE TYPE 'X' FOR RATED WALL                                         |
|                   |                                                         | RE: ELEVATION OR ROOM SCHEDULE FOR FINISH, TYPICAL AT ALL EXPOSED TO VIEW SIDES                  |
|                   |                                                         | INTERIOR SIDE                                                                                    |
|                   |                                                         |                                                                                                  |