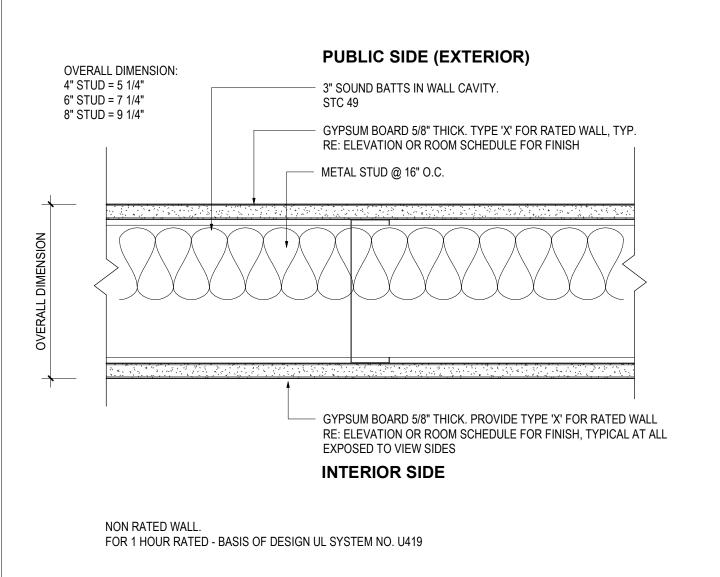

### PARTITION TYPE: D (STUD W/ ONE SIDE GYP)

PARTITION TYPE: L (8"X 16" CMU)

| 4                 | VERALL DIMENSION:<br>" STUD = 5 1/4"<br>" STUD = 7 1/4" | 3" SOUND BATTS IN WALL CAVITY. STC 49                                                            |
|-------------------|---------------------------------------------------------|--------------------------------------------------------------------------------------------------|
| 0                 | " STUD = 9 1/4"                                         | GYPSUM BOARD 5/8" THICK. TYPE 'X' FOR RATED WALL, TYP. RE: ELEVATION OR ROOM SCHEDULE FOR FINISH |
| J                 |                                                         | METAL STUD @ 16" O.C.                                                                            |
|                   |                                                         |                                                                                                  |
| OVERALL DIMENSION |                                                         |                                                                                                  |
|                   | 7 4 7 7 7 7 7 7 7 7 7 7 7 7 7 7 7 7 7 7                 |                                                                                                  |
|                   |                                                         | GYPSUM BOARD 5/8" THICK. PROVIDE TYPE 'X' FOR RATED WALL                                         |
|                   |                                                         | RE: ELEVATION OR ROOM SCHEDULE FOR FINISH, TYPICAL AT ALL EXPOSED TO VIEW SIDES                  |
|                   |                                                         | INTERIOR SIDE                                                                                    |
|                   |                                                         |                                                                                                  |