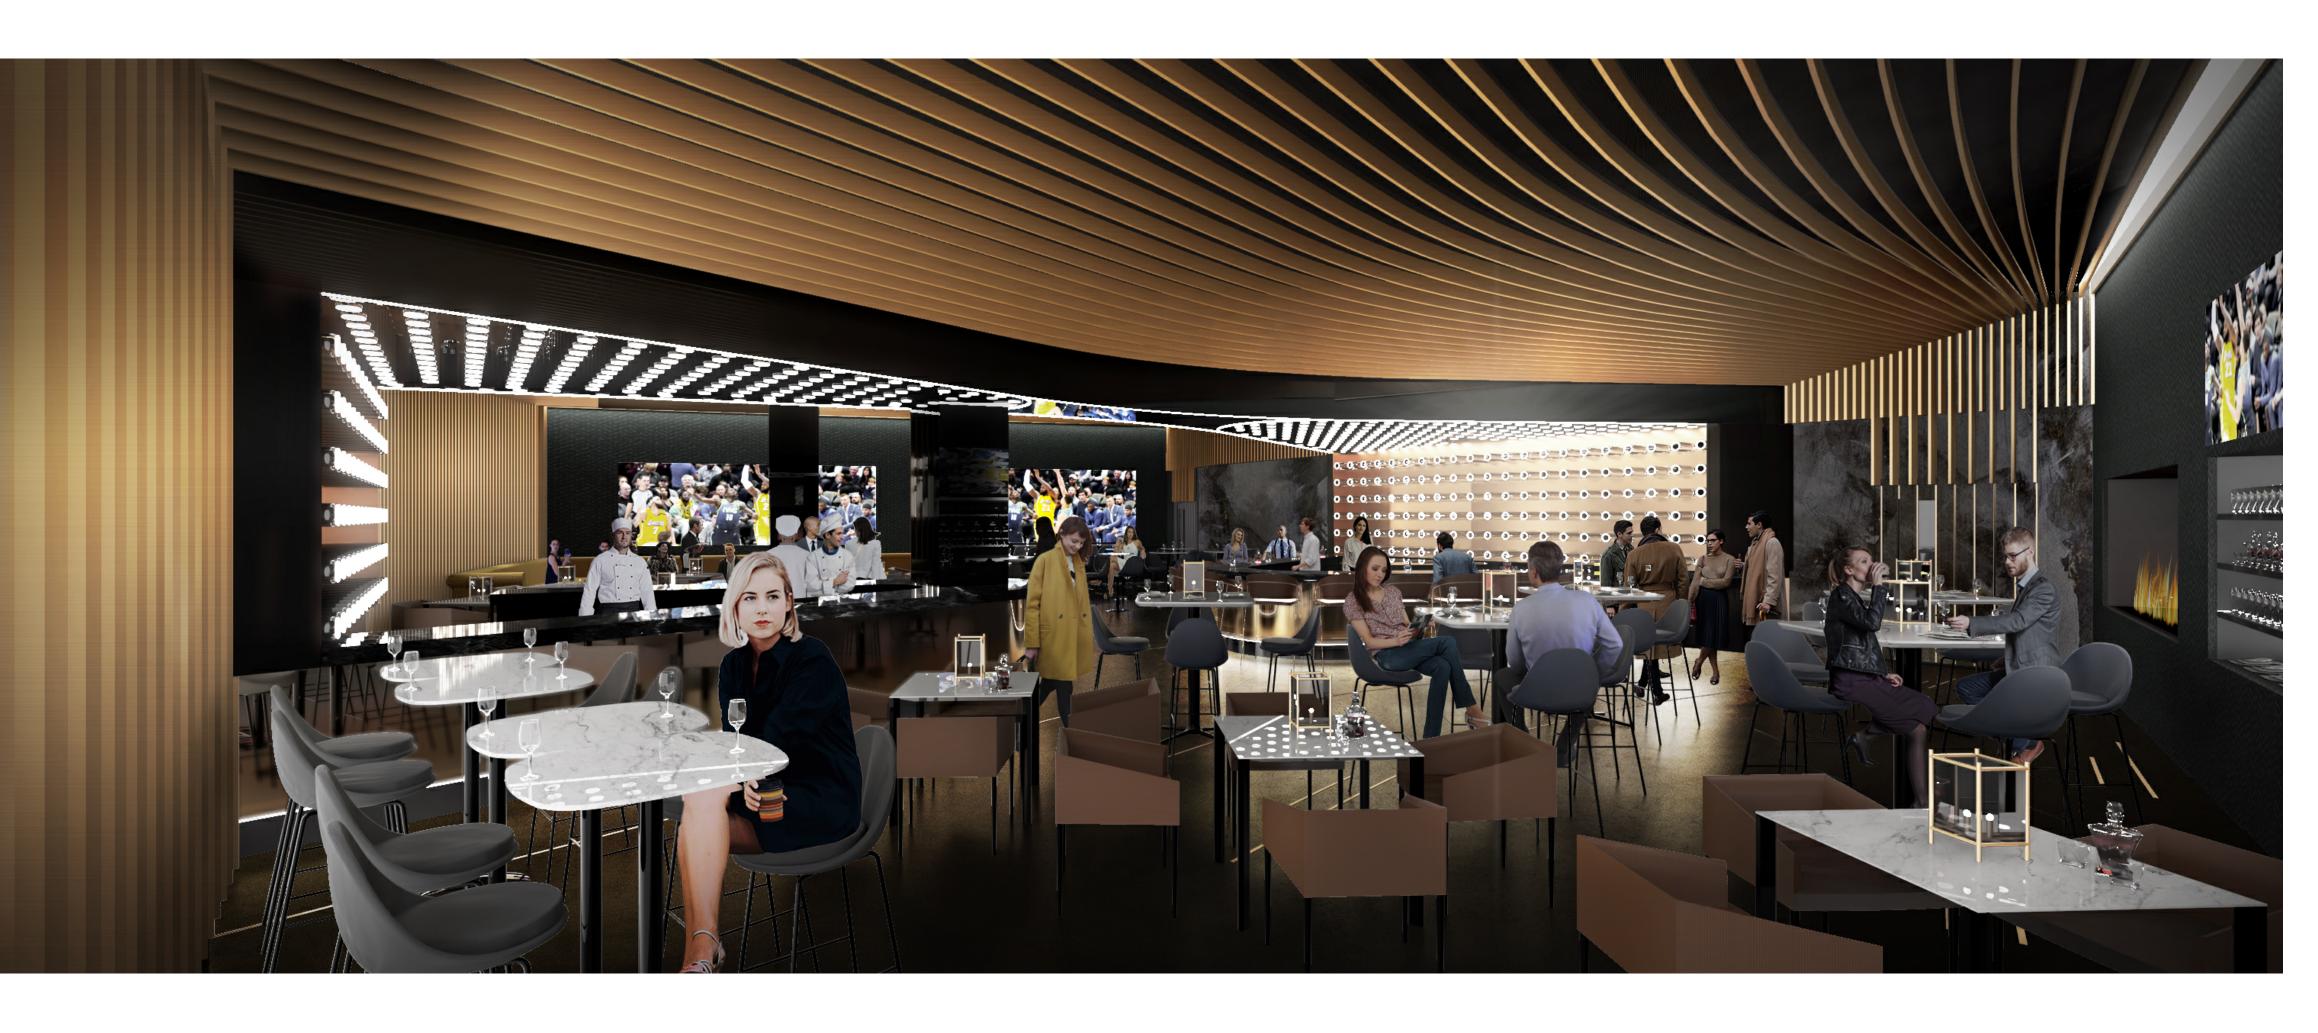

A4.01.440

KEY PLAN - SECTOR

22 10:04:07 PM

BAR EQUPT SHOWN FOR REFERENCE, SEE F&B DRAWINGS, TYP. O1-CO-01 COUNTER TOP O1-CO-01 COUNTER TOP

**GENERAL NOTES** 

SHEET NOTES

PERSPECTIVE VIEW - VIEW TO BAR
SCALE: 1:14

As indicated

E ELEVATION - BAR FRONT VIEW
SCALE: 1/2" = 1'-0"

**GENERAL NOTES** 

**SHEET NOTES** 

PERSPECTIVE SCALE: 1" = 1'-0" VIEW TO ACTION STATION

- PERMIT SET 2022/03/04 2021/12/23

Project Name

Project Number