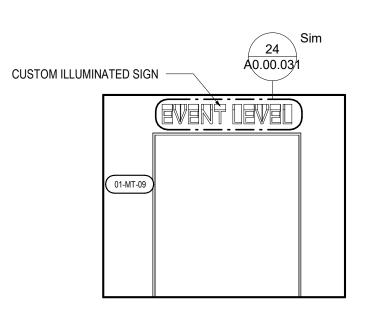

OUGH 803.13.

803.1.3 INTERIOR WALL AND CEILING FINISH MATERIALS WITH DIFFERENT REQUIREMENTS

THE MATERIALS INDICATED IN SECTIONS 803.2 THROUGH 803.13 SHALL BE TESTED AS INDICATED IN THE CORRESPONDING SECTIONS



Project Name

Project Number

KEY PLAN - SECTOR

EVENT LEVEL CONCOURSE- ELEVATIONS

Scale
As indicated





12 SCALE: 1:13 SCALE: 1:13

6' - 0"

ARTWORK

A5.01.116

- PERSPECTIVE CORRIDOR VIEW



**CORRIDOR - EAST** 10 SCALE: 1/4" = 1'-0"

EXISTING DOOR TO BE PAINTED. —

REFER TO FINISH SCHEDULE.

01-WD-01



- PERSPECTIVE CORRIDOR VIEW TOWARDS STAIRWAY

SCALE: 1/4" = 1'-0"



CORRIDOR - NORTH

SCALE: 1/4" = 1'-0"

CORRIDOR - SIDEWALL - NORTH SCALE: 1/4" = 1'-0"

01-WD-01

CORRIDOR - SIDEWALL - SOUTH SCALE: 1/4" = 1'-0"

**CORRIDOR - WEST** 





LOBBY EAST 1 SCALE: 1/4" = 1'-0"



VERTICAL LIGHT STRIP, TYP.

— ALIGN TO TOP OF |-----

DOOR FRAMES, TYP.

01-WD-01

CENTER LIGHT STRIP TO -

PARKLEX PANEL, TYP.

ARTWORK

01-PT-01

01-WD-01

CENTER PARKLEX PANEL TO ARTWORK FRAME, TYP.

LOBBY SOUTH 1 SCALE: 1/4" = 1'-0"



LOBBY SOUTH 2 SCALE: 1/4" = 1'-0"



LOBBY WEST 1 SCALE: 1/4" = 1'-0"



1. FOR CODE TAG INFORMATION NOTED ON THE ELEVATIONS REFER TO THE FINISH SCHEDULE.

SHEET NOTES

### **GENERAL NOTES**

REQUIREMENTS OF CLASS A.

GN-01. ALL INTERIOR FINISHES WILL COMPLY WITH SECTION 803 OF THE IFC. 803.1.1 INTERIOR WALL AND CEILING FINISH MATERIALS TESTED IN ACCORDANCE WITH NFPA 286 INTERIOR WALL AND CEILING FINISH MATERIALS SHALL BE CLASSIFIED IN ACCORDANCE WITH NFPA 286 AND COMPLY WITH SECTION 803.1.1.1. MATERIALS COMPLYING WITH SECTION 803.1.1.1 SHALL BE CONSID