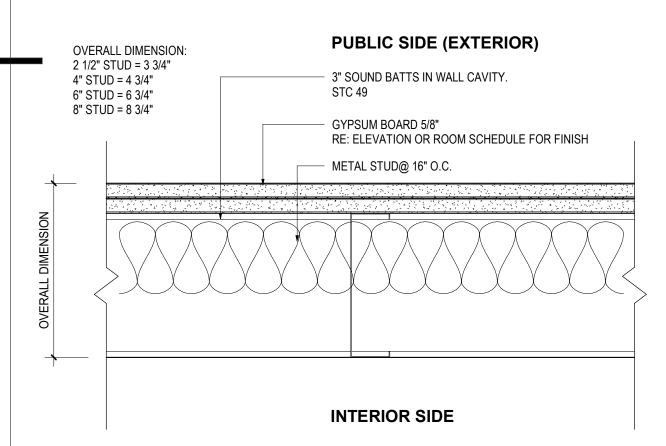

### PARTITION TYPE: D (STUD W/ ONE SIDE GYP)

PARTITION TYPE: L (8"X 16" CMU)

| 4                 | VERALL DIMENSION:<br>" STUD = 5 1/4"<br>" STUD = 7 1/4" | 3" SOUND BATTS IN WALL CAVITY. STC 49                                                            |
|-------------------|---------------------------------------------------------|--------------------------------------------------------------------------------------------------|
| 0                 | " STUD = 9 1/4"                                         | GYPSUM BOARD 5/8" THICK. TYPE 'X' FOR RATED WALL, TYP. RE: ELEVATION OR ROOM SCHEDULE FOR FINISH |
| J                 |                                                         | METAL STUD @ 16" O.C.                                                                            |
|                   |                                                         |                                                                                                  |
| OVERALL DIMENSION |                                                         |                                                                                                  |
|                   | 7 4 7 7 7 7 7 7 7 7 7 7 7 7 7 7 7 7 7 7                 |                                                                                                  |
|                   |                                                         | GYPSUM BOARD 5/8" THICK. PROVIDE TYPE 'X' FOR RATED WALL                                         |
|                   |                                                         | RE: ELEVATION OR ROOM SCHEDULE FOR FINISH, TYPICAL AT ALL EXPOSED TO VIEW SIDES                  |
|                   |                                                         | INTERIOR SIDE                                                                                    |
|                   |                                                         |                                                                                                  |