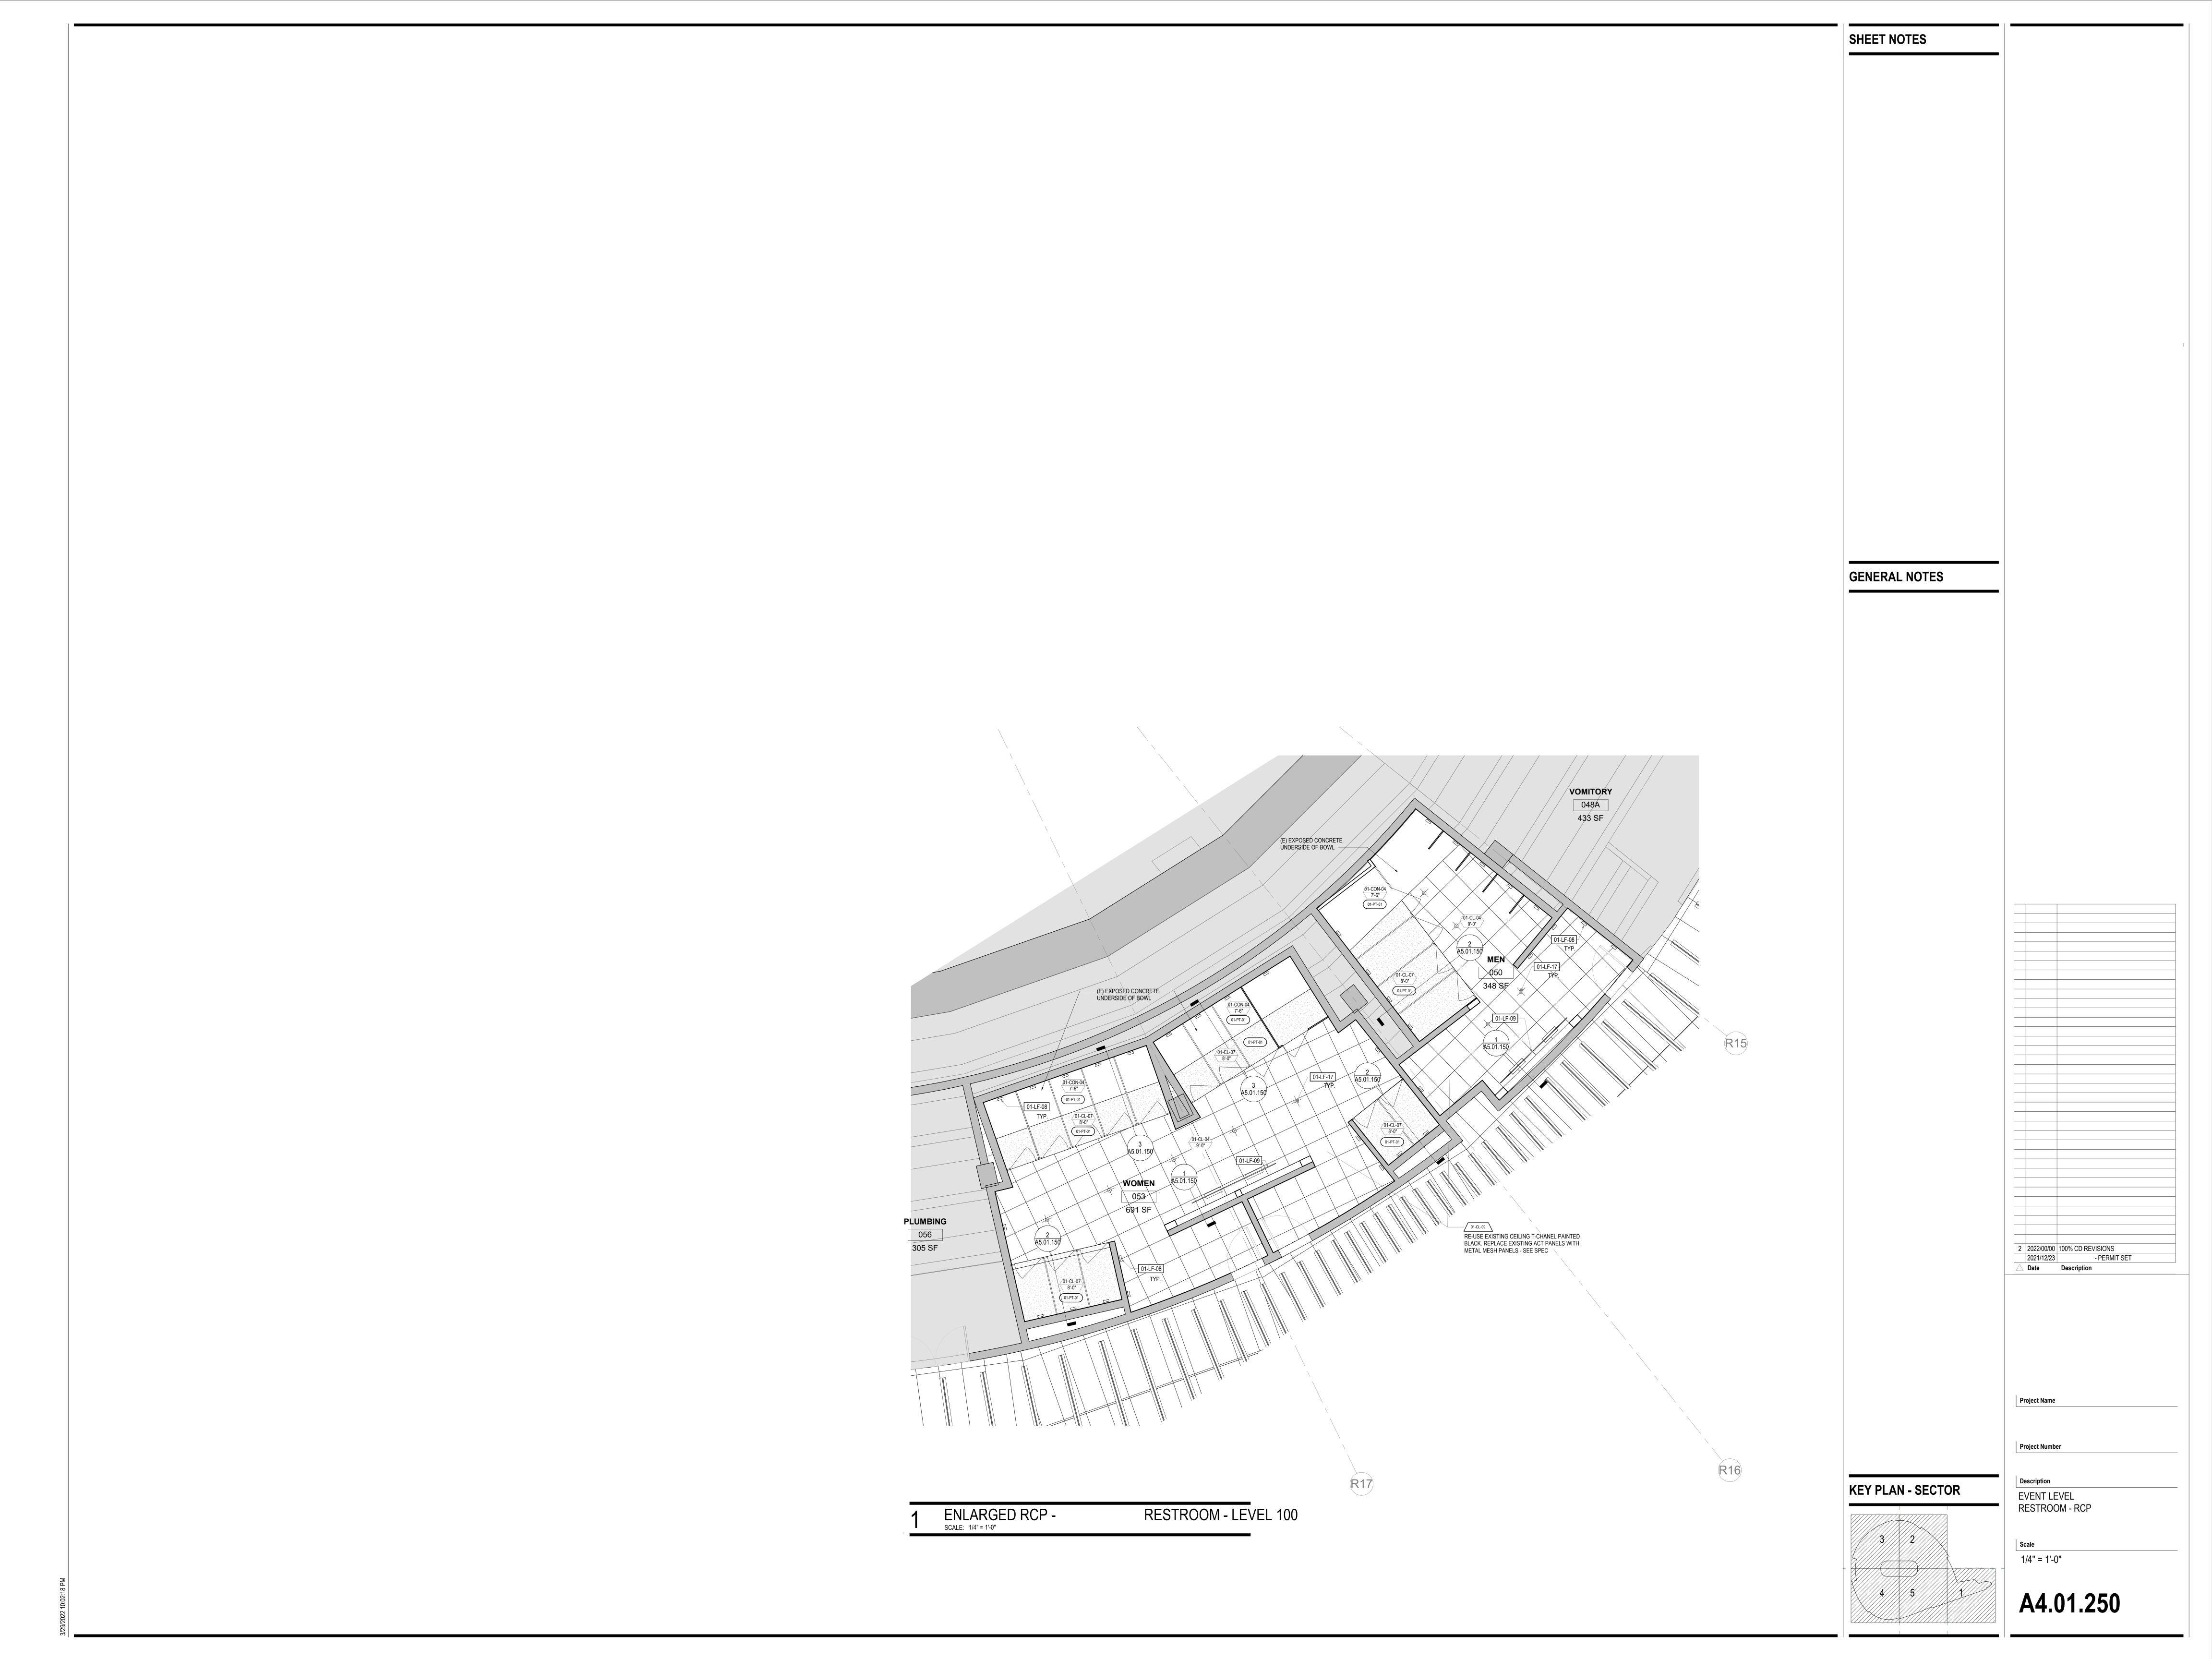

EQUIPMENT AND

FIXTURES.

GN-14. FIRE PROTECTION SUBCONTRACTOR TO PROVIDE RECESSED FIRE SPRINKLERS IN ALL FINISHED CEILINGS U.O.N. REVIEW ALL SPRINKLER HEAD LOCATIONS WITH ARCHITECT PRIOR TO PERMITTING

WITH AHJ.

GN-15. SPRINKLER HEADS TO MATCH ADJACENT CEILING COLOR U.N.O.

GN-16. REFER TO MECHANICAL DRAWINGS FOR DUCTS, AIR MOVEMENT REQUIREMENTS, AND SIZES OF

GRILLES AND REGISTERS.

GN-17. ALL AIR TERMINALS/VENTS/LOUVERS TO BE PAINTED TO MATCH ADJACENT FINISH/CLADDING.

GN-18. ALL FINISHES AT EMPLOYEE SIDE OF BARS AND FOOD AREAS TO COMPLY WITH HEALTH CODE REQUIREMENTS. RE: ELEVATIONS AND SCHEDULE FOR DESIGNATED FINISHES. CONTRACTOR TO NOTIFY

ARCHITECT IMMEDIATELY OF ANY DISCREPANCIES.



Project Name

Project Number

**KEY PLAN - SECTOR** 

3

EVENT LEVEL
CORRIDOR - RCP

1/4" = 1'-0"











### SHEET NOTES

1. FOR CODE TAG INFORMATION NOTED ON THE ELEVATIONS REFER TO THE FINISH SCHEDULE.

### **GENERAL NOTES**

REQUIREMENTS OF CLASS A.

GN-01. ALL INTERIOR FINISHES WILL COMPLY WITH SECTION 803 OF THE IFC.

803.1.1 INTERIOR WALL AND CEILING FINISH MATERIALS TESTED IN ACCORDANCE WITH NFPA 286

INTERIOR WALL AND CEILING FINISH MATERIALS SHALL BE CLASSIFIED IN ACCORDANCE WITH NFPA 286 AND COMPLY WITH SECTION 803.1.1.1 MATERIALS COMPLYING WITH SECTION 803.1.1.1 SHALL BE CONSIDERED TO ALSO COMPLY WITH THE

803.1.1.1 ACCEPTANCE CRITERIA FOR NFPA 286

THE INTERIOR FINISH SHALL COMPLY WITH THE FOLLOWING:
DURING THE 40 KW EXPOSURE, FLAMES SHALL NOT SPREAD TO THE CEILING.
THE FLAME SHALL NOT SPREAD TO THE OUTER EXTREMITY OF THE SAMPLE ON ANY WALL OR CEILING. FLASHOVER, AS DEFI