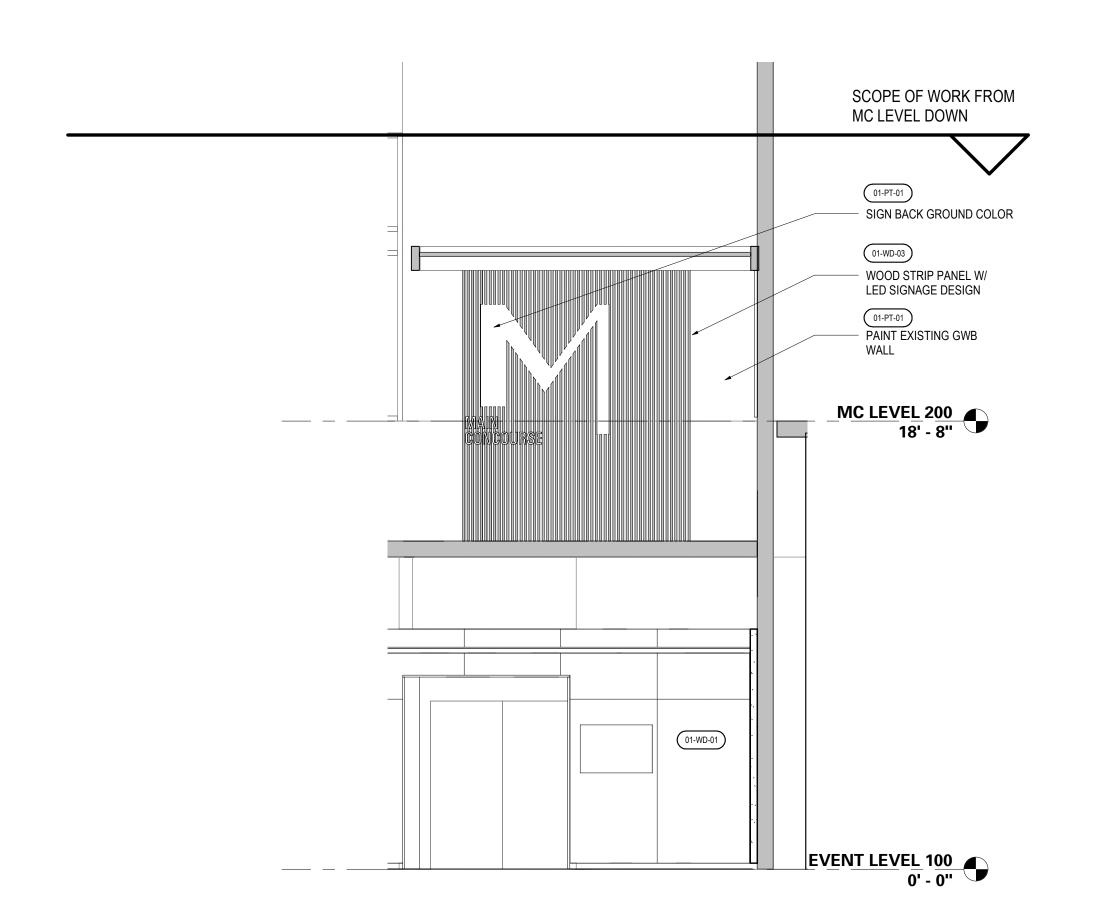

SCALE: 1/4" = 1'-0"

CORRIDOR - SIDEWALL - NORTH SCALE: 1/4" = 1'-0"

01-WD-01

CORRIDOR - SIDEWALL - SOUTH SCALE: 1/4" = 1'-0"

**CORRIDOR - WEST** 

LOBBY EAST 1 SCALE: 1/4" = 1'-0"

VERTICAL LIGHT STRIP, TYP.

— ALIGN TO TOP OF |-----

DOOR FRAMES, TYP.

01-WD-01

CENTER LIGHT STRIP TO -

PARKLEX PANEL, TYP.

ARTWORK

01-PT-01

01-WD-01

CENTER PARKLEX PANEL TO ARTWORK FRAME, TYP.