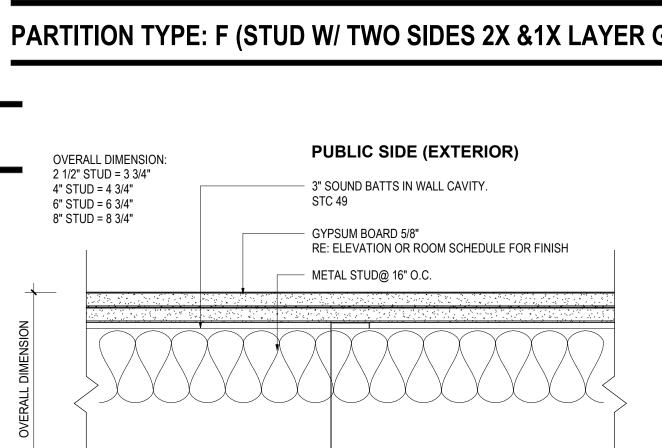

### PARTITION TYPE: F (STUD W/ TWO SIDES 2X &1X LAYER GYP)

PUBLIC SIDE (EXTERIOR)

METAL STUDS TO MEET ICC-ES REPORTS: ESR-3016 STUD SIZE MAXIMUM MAXIMUM HEIGHT HEIGHT HEIGHT GAUGE SPACING 14 16" O.C. 16 16" O.C. 23'-3" 20 16" O.C. 21'-6" 30'-0" NOTES:

U.N.O., SELECT STUD GAUGE SIZE PER MAXIMUM HEIGHT TABLE ABOVE U.N.O., MINIMUM STUD GAUGE SIZE TO BE 20 GAUGE

### STUD SIZE CHART SCALE: 3" = 1'-0"