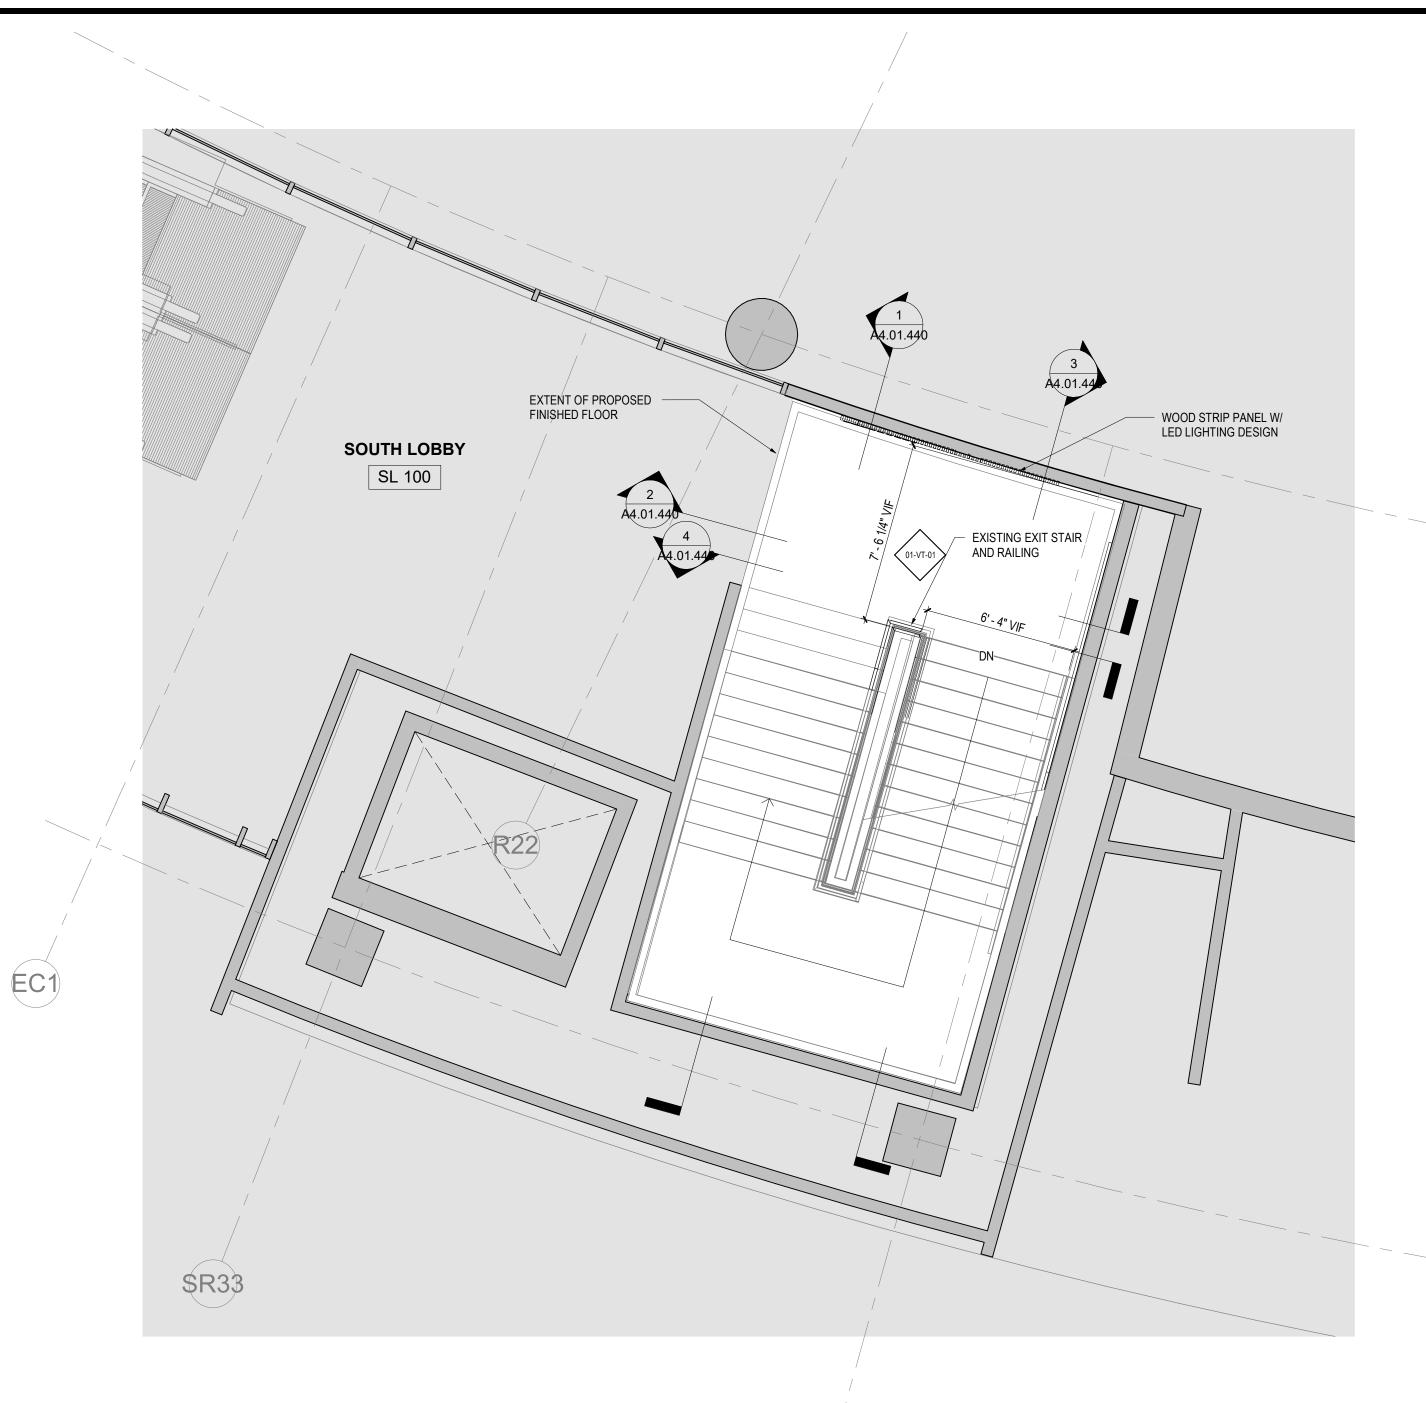

EXISTING RAIL TO

REMAIN - PROVIDE NEW FINISH PER SCHEDULE.

ENLARGED PLAN - STAIRWAY - LEVEL 200

1 ENLARGED PLAN - SCALE: 1/4" = 1'-0"

STAIRWAY - LEVEL 100

**LEGEND - CONSTRUCTION** 

AREA NOT IN SCOPE