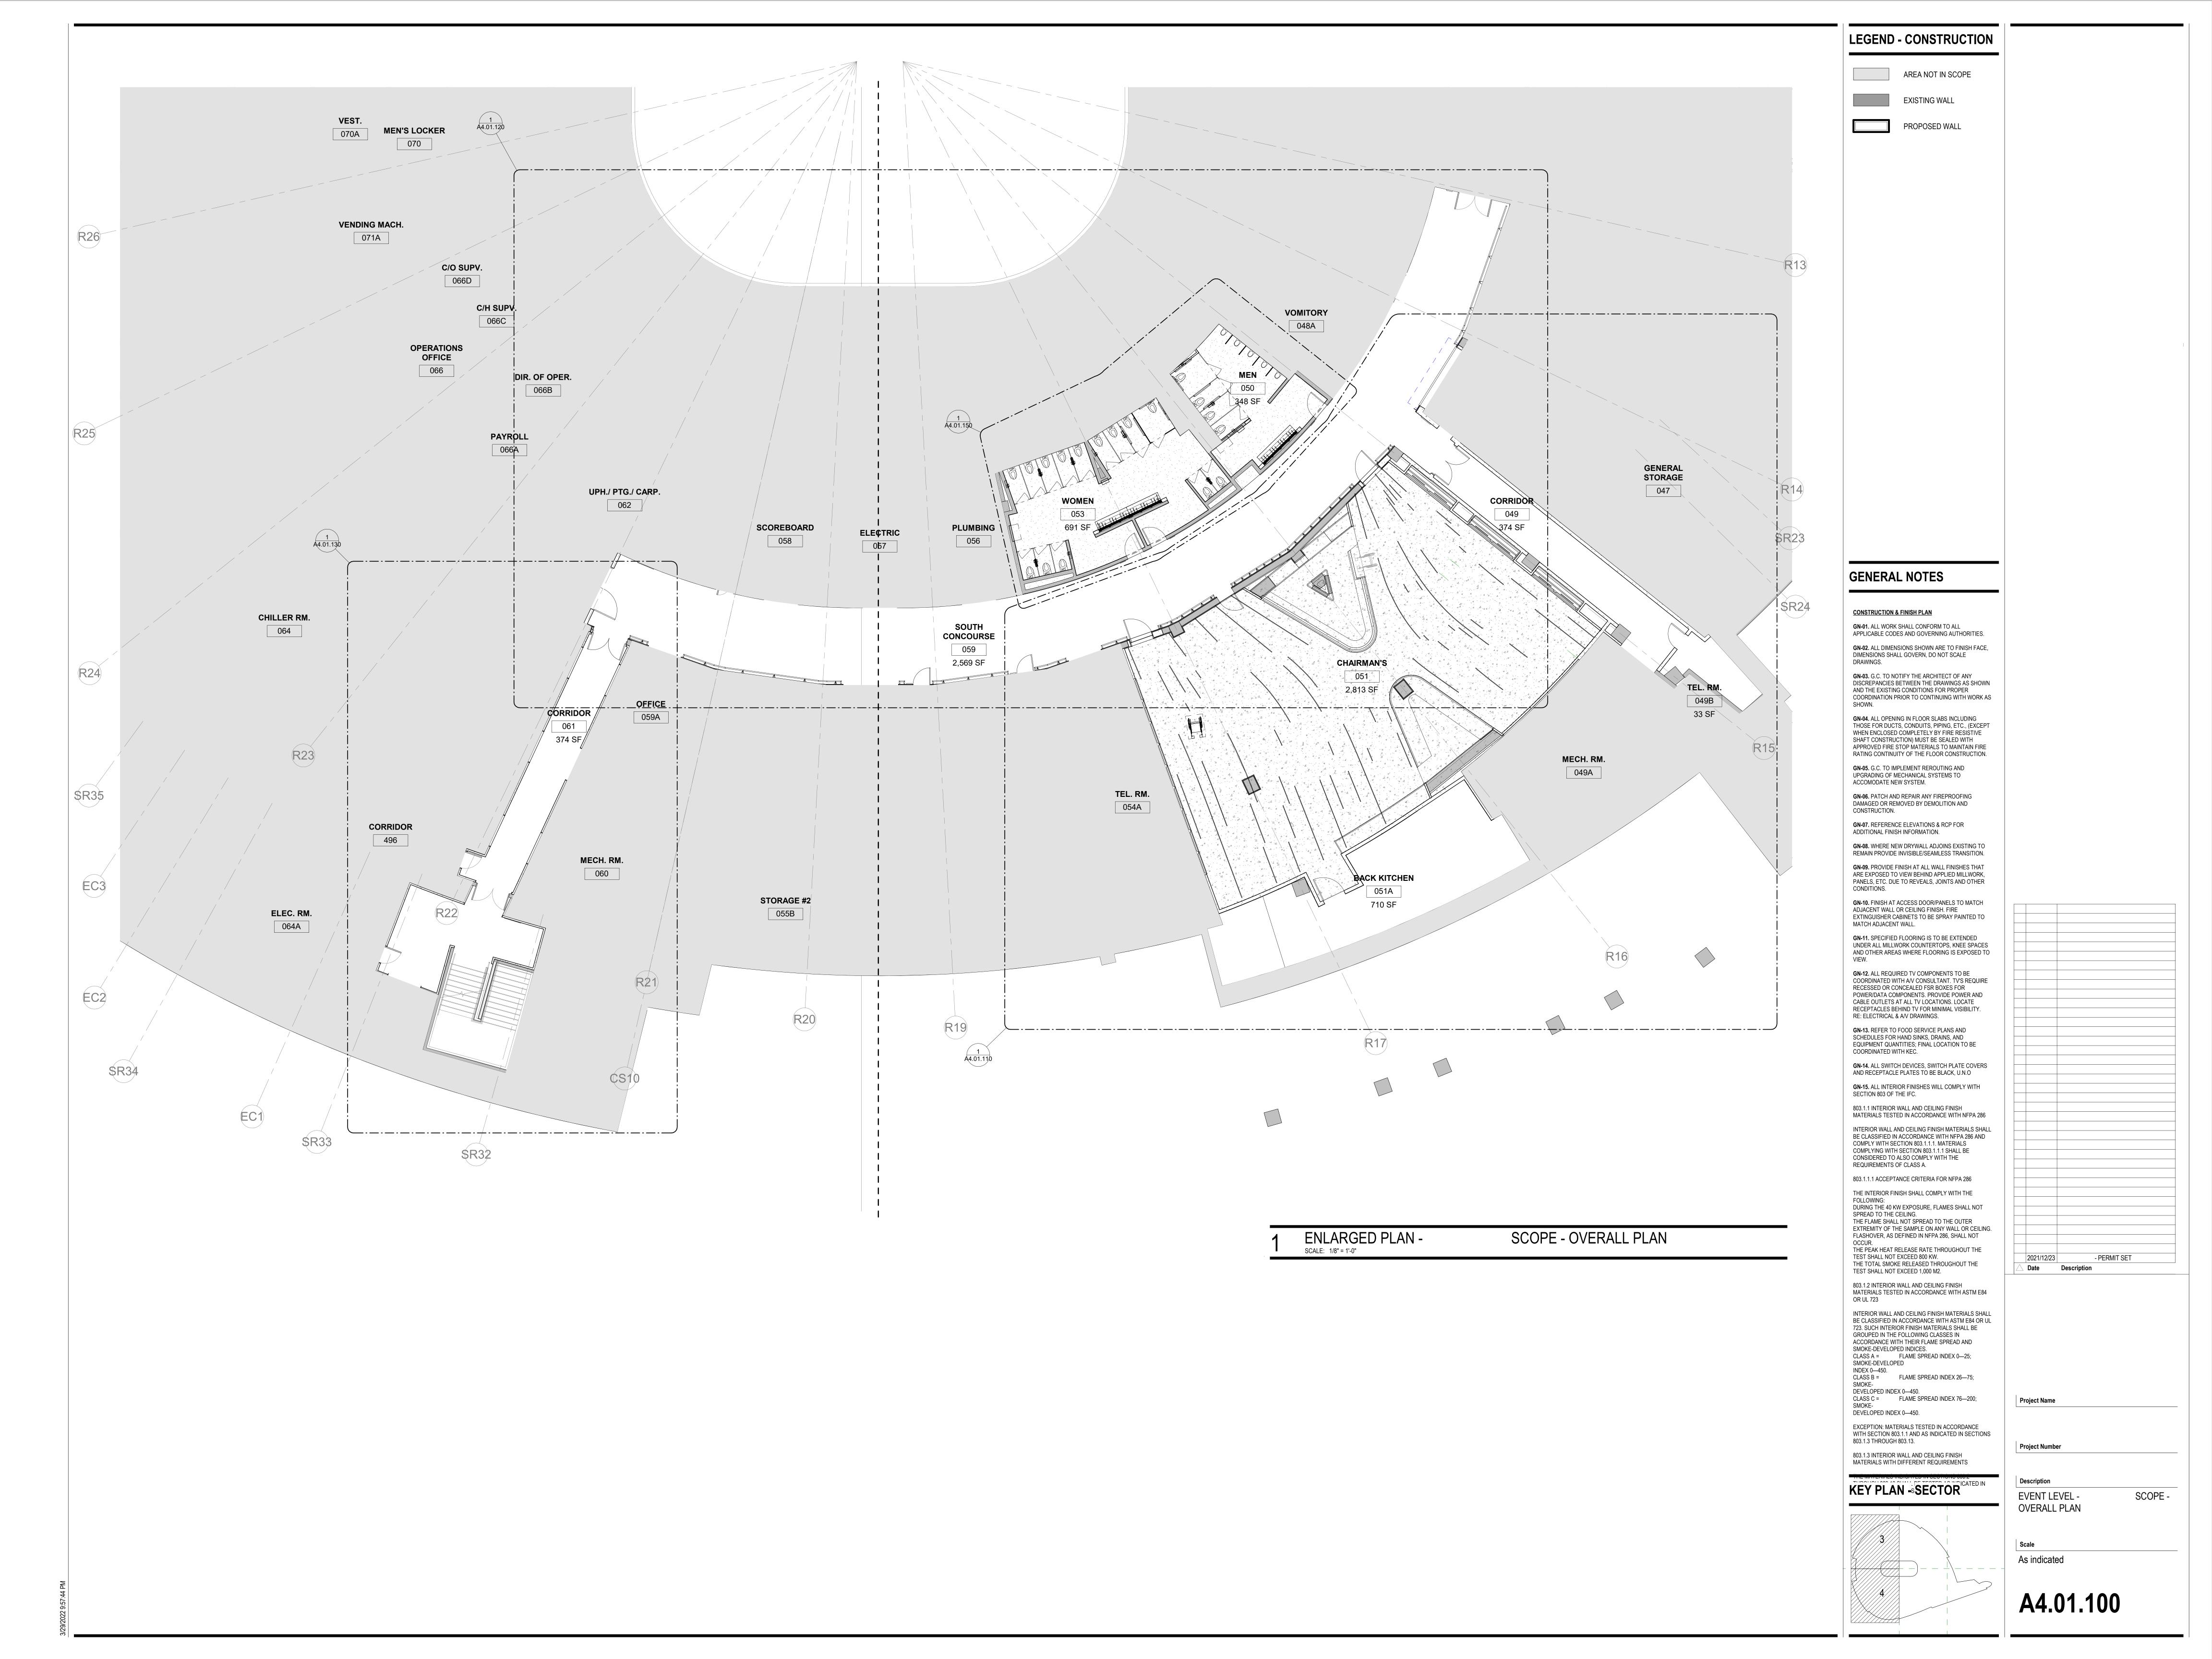

### **GENERAL NOTES**

CONSTRUCTION & FINISH PLAN

GN-01. ALL WORK SHALL CONFORM TO ALL APPLICABLE CODES AND GOVERNING AUTHORITIES.

GN-02. ALL DIMENSIONS SHOWN ARE TO FINISH FACE,

DIMENSIONS SHALL GOVERN, DO NOT SCALE

**GN-03.** G.C. TO NOTIFY THE ARCHITECT OF ANY DISCREPANCIES BETWEEN THE DRAWINGS AS SHOWN AND THE EXISTING CONDITIONS FOR PROPER COORDINATION PRIOR TO CONTINUING WITH WORK AS SHOWN.

GN-04. ALL OPENING IN FLOOR SLABS INCLUDING THOSE FOR DUCTS, CONDUITS, PIPING, ETC., (EXCEPT WHEN ENCLOSED COMPLETELY BY FIRE RESISTIVE SHAFT CONSTRUCTION) MUST BE SEALED WITH APPROVED FIRE STOP MATERIALS TO MAINTAIN FIRE RATING CONTINUITY OF THE FLOOR CONSTRUCTION.

UPGRADING OF MECHANICAL SYSTEMS TO ACCOMODATE NEW SYSTEM.

GN-06. PATCH AND REPAIR ANY FIREPROOFING DAMAGED OR REMOVED BY DEMOLITION AND

GN-05. G.C. TO IMPLEMENT REROUTING AND

CONSTRUCTION.

GN-07. REFERENCE ELEVATIONS & RCP FOR ADDITIONAL FINISH INFORMATION.

GN-08. WHERE NEW DRYWALL ADJOINS EXISTING TO REMAIN PROVIDE INVISIBLE/SEAMLESS TRANSITION.

GN-09. PROVIDE FINISH AT ALL WALL FINISHES THAT ARE EXPOSED TO VIEW BEHIND APPLIED MILLWORK,

PANELS, ETC. DUE TO REVEALS, JOINTS AND OTHER CONDITIONS.

GN-10. FINISH AT ACCESS DOOR/PANELS TO MATCH ADJACENT WALL OR CEILING FINISH. FIRE EXTINGUISHER CABINETS TO BE SPRAY PAINTED TO

MATCH ADJACENT WALL.

GN-11. SPECIFIED FLOORING IS TO BE EXTENDED UNDER ALL MILLWORK COUNTERTOPS, KNEE SPACES AND OTHER AREAS WHERE FLOORING IS EXPOSED TO

VIEW.

GN-12. ALL REQUIRED TV COMPONENTS TO BE COORDINATED WITH A/V CONSULTANT. TV'S REQUIRE RECESSED OR CONCEALED FSR BOXES FOR POWER/DATA COMPONENTS. PROVIDE POWER AND CABLE OUTLETS AT ALL TV LOCATIONS. LOCATE RECEPTACLES BEHIND TV FOR MINIMAL VISIBILITY.

RECEPTACLES BEHIND TV FOR MINIMAL VISIBILITY.
RE: ELECTRICAL & A/V DRAWINGS.

GN-13. REFER TO FOOD SERVICE PLANS AND
SCHEDULES FOR HAND SINKS, DRAINS, AND
EQUIPMENT QUANTITIES; FINAL LOCATION TO BE
COORDINATED WITH KEC.

GN-14. ALL SWITCH DEVICES, SWITCH PLATE COVERS AND RECEPTACLE PLATES TO BE BLACK, U.N.O
GN-15. ALL INTERIOR FINISHES WILL COMPLY WITH SECTION 803 OF THE IFC.

803.1.1 INTERIOR WALL AND CEILING FINISH MATERIALS TESTED IN ACCORDANCE WITH NFPA 286