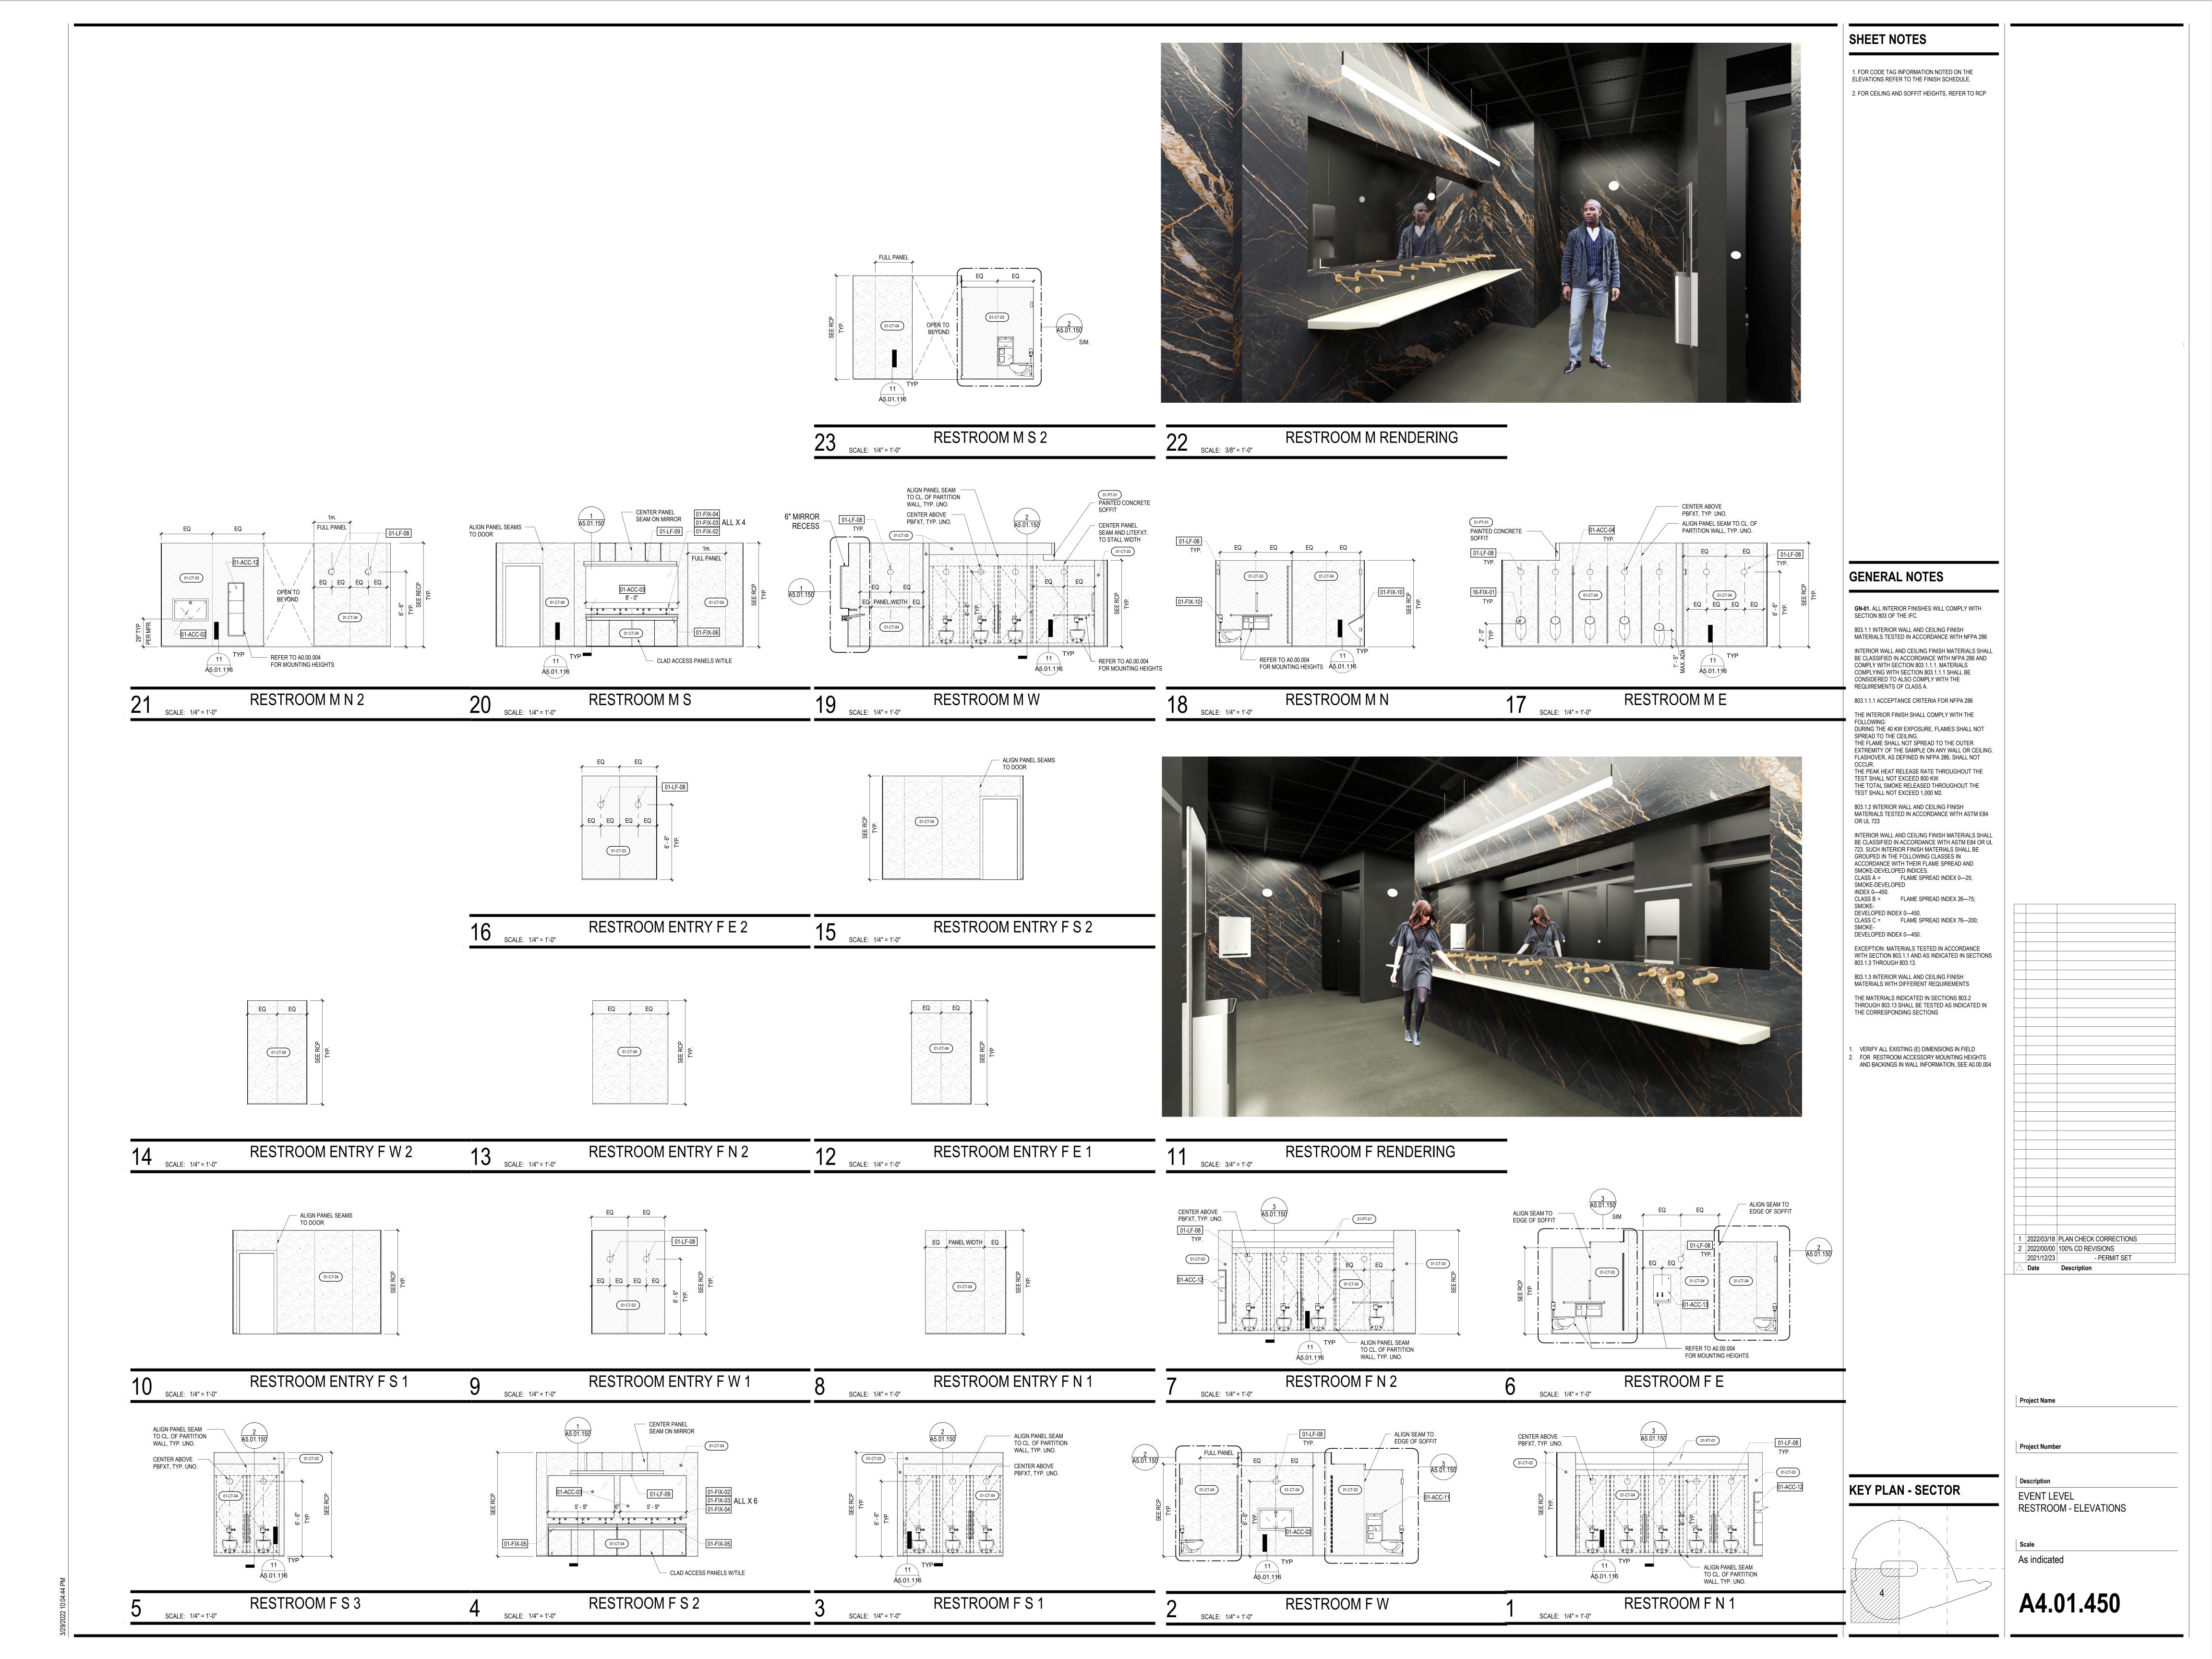

### SHEET NOTES

1. FOR CODE TAG INFORMATION NOTED ON THE ELEVATIONS REFER TO THE FINISH SCHEDULE.

### **GENERAL NOTES**

REQUIREMENTS OF CLASS A.

GN-01. ALL INTERIOR FINISHES WILL COMPLY WITH SECTION 803 OF THE IFC.

803.1.1 INTERIOR WALL AND CEILING FINISH MATERIALS TESTED IN ACCORDANCE WITH NFPA 286

INTERIOR WALL AND CEILING FINISH MATERIALS SHALL BE CLASSIFIED IN ACCORDANCE WITH NFPA 286 AND COMPLY WITH SECTION 803.1.1.1 MATERIALS COMPLYING WITH SECTION 803.1.1.1 SHALL BE CONSIDERED TO ALSO COMPLY WITH THE

803.1.1.1 ACCEPTANCE CRITERIA FOR NFPA 286

THE INTERIOR FINISH SHALL COMPLY WITH THE FOLLOWING:
DURING THE 40 KW EXPOSURE, FLAMES SHALL NOT SPREAD TO THE CEILING.
THE FLAME SHALL NOT SPREAD TO THE OUTER EXTREMITY OF THE SAMPLE ON ANY WALL OR CEILING. FLASHOVER, AS DEFINED IN NFPA 286, SHALL NOT OCCUR.
THE PEAK HEAT RELEASE RATE THROUGHOUT THE TEST SHALL NOT EXCEED 800 KW.
THE TOTAL SMOKE RELEASED THROUGHOUT THE

TEST SHALL NOT EXCEED 1,000 M2.

803.1.2 INTERIOR WALL AND CEILING FINISH
MATERIALS TESTED IN ACCORDANCE WITH ASTM E84

INTERIOR WALL AND CEILING FINISH MATERIALS SHALL
BE CLASSIFIED IN ACCORDANCE WITH ASTM E84 OR UL
723. SUCH INTERIOR FINISH MATERIALS SHALL BE
GROUPED IN THE FOLLOWING CLASSES IN
ACCORDANCE WITH THEIR FLAME SPREAD AND
SMOKE-DEVELOPED INDICES.
CLASS A = FLAME SPREAD INDEX 0—25;
SMOKE-DEVELOPED
INDEX 0—450.
CLASS B = FLAME SPREAD INDEX 26—75;
SMOKEDEVELOPED INDEX 0—450.

CLASS C = FLAME SPREAD INDEX 76—200; SMOKE-DEVELOPED INDEX 0—450. EXCEPTION: MATERIALS TESTED IN ACCORDANCE WITH SECTION 803.1.1 AND AS INDICATED IN SECTIONS 803.1.3 THROUGH 803.13.

WITH SECTION 803.1.1 AND AS INDICATED IN SECTIONS 803.1.3 THROUGH 803.13.

803.1.3 INTERIOR WALL AND CEILING FINISH MATERIALS WITH DIFFERENT REQUIREMENTS

THE MATERIALS INDICATED IN SECTIONS 803.2 THROUGH 803.13 SHALL BE TESTED AS INDICATED IN THE CORRESPONDING SECTIONS

Project Name

Project Number

KEY PLAN - SECTOR

EVENT LEVEL CONCOURSE- ELEVATIONS

Scale
As indicated

12 SCALE: 1:13 SCALE: 1:13

6' - 0"

ARTWORK

A5.01.116