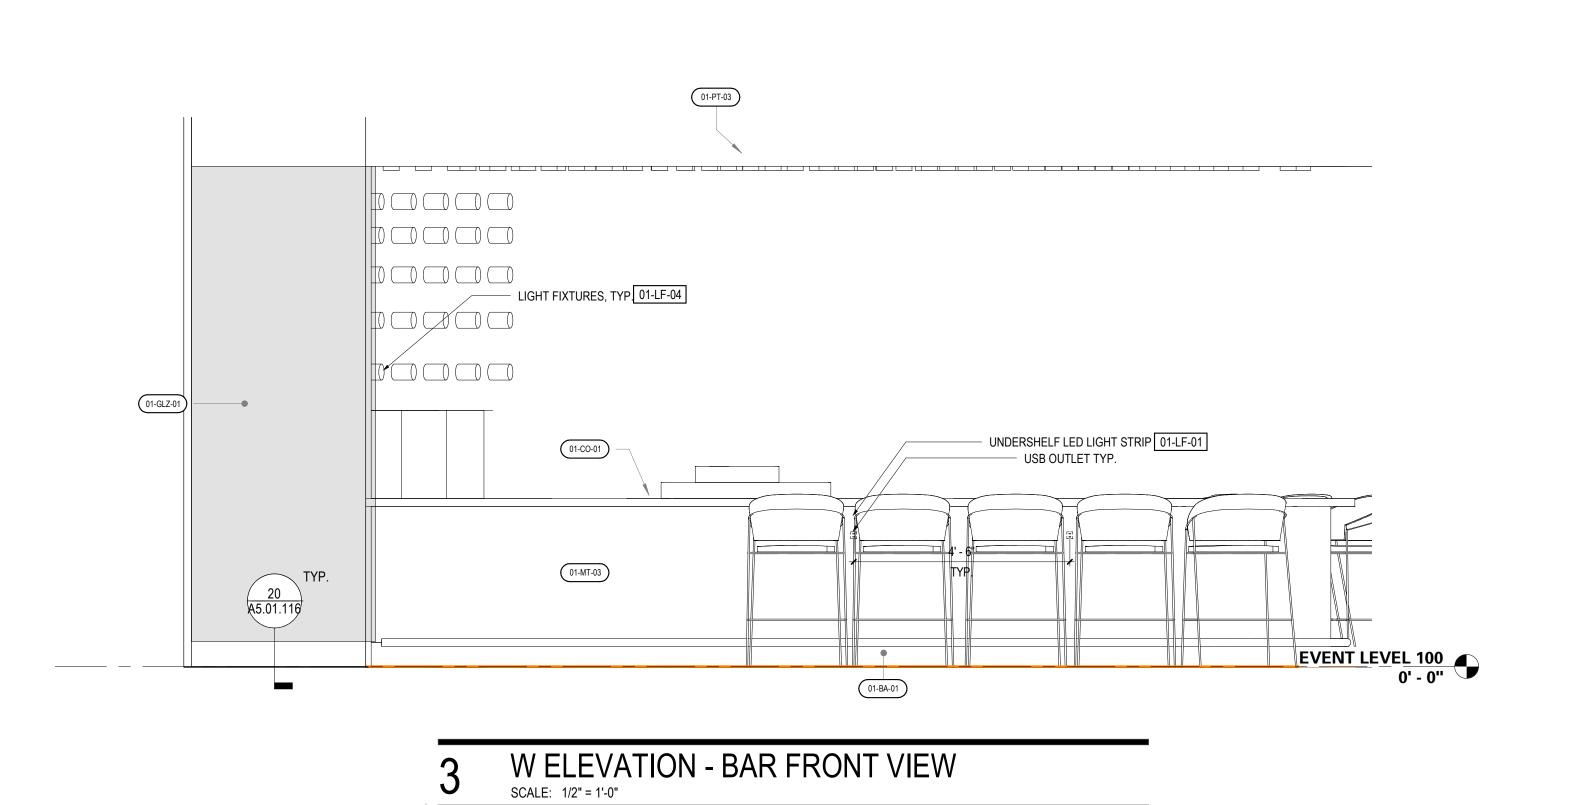

As indicated

E ELEVATION - BAR FRONT VIEW
SCALE: 1/2" = 1'-0"

**GENERAL NOTES** 

**SHEET NOTES** 

PERSPECTIVE SCALE: 1" = 1'-0" VIEW TO ACTION STATION

- PERMIT SET 2022/03/04 2021/12/23

Project Name

Project Number