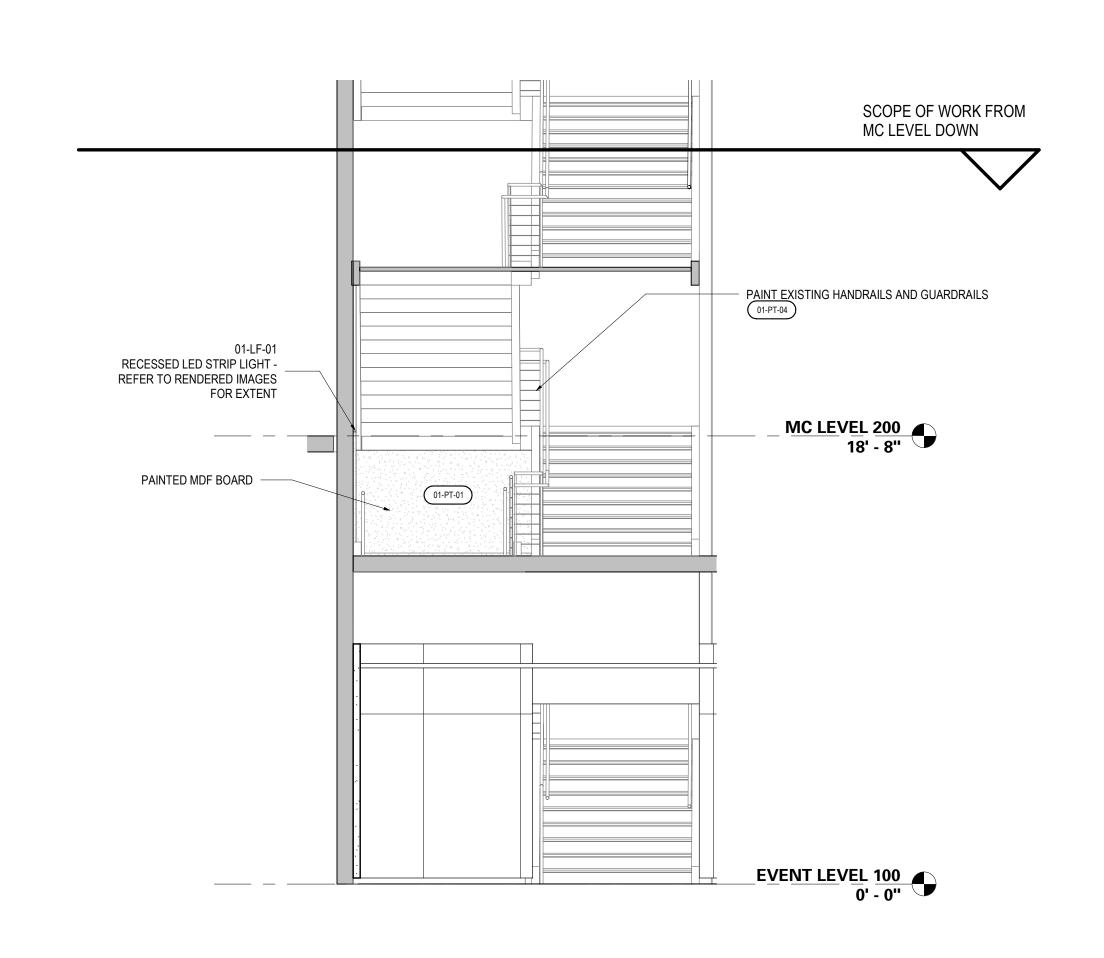

Project Name **Project Number** PARTITION TYPES AND DETAILS

Scale As indicated

A0.00.010

4 PERSPECTIVE - STAIR MID LANDING
SCALE: 12" = 1'-0"

PAINTED EXSTING GWB, TYP.

PERSPECTIVE - STAIR BOTTOM LANDING
SCALE: 12" = 1'-0"

EXISTING RAIL TO

REMAIN - PROVIDE NEW FINISH PER SCHEDULE.

ENLARGED PLAN - STAIRWAY - LEVEL 200

1 ENLARGED PLAN - SCALE: 1/4" = 1'-0"

STAIRWAY - LEVEL 100

**LEGEND - CONSTRUCTION** 

AREA NOT IN SCOPE