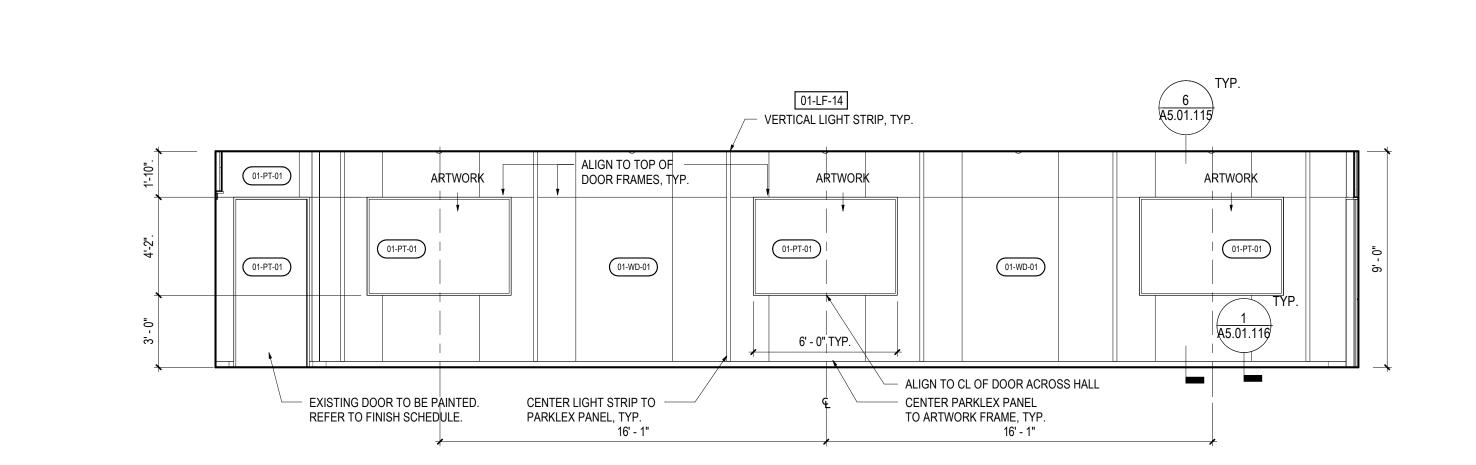

Project Number

KEY PLAN - SECTOR

EVENT LEVEL CONCOURSE- ELEVATIONS

Scale
As indicated

12 SCALE: 1:13 SCALE: 1:13

6' - 0"

ARTWORK

A5.01.116

- PERSPECTIVE CORRIDOR VIEW

**CORRIDOR - EAST** 10 SCALE: 1/4" = 1'-0"

EXISTING DOOR TO BE PAINTED. —

REFER TO FINISH SCHEDULE.

01-WD-01

- PERSPECTIVE CORRIDOR VIEW TOWARDS STAIRWAY

SCALE: 1/4" = 1'-0"

CORRIDOR - NORTH

SCALE: 1/4" = 1'-0"

CORRIDOR - SIDEWALL - NORTH SCALE: 1/4" = 1'-0"

01-WD-01

CORRIDOR - SIDEWALL - SOUTH SCALE: 1/4" = 1'-0"

**CORRIDOR - WEST** 

LOBBY EAST 1 SCALE: 1/4" = 1'-0"

VERTICAL LIGHT STRIP, TYP.

— ALIGN TO TOP OF |-----

DOOR FRAMES, TYP.

01-WD-01

CENTER LIGHT STRIP TO -

PARKLEX PANEL, TYP.

ARTWORK

01-PT-01

01-WD-01

CENTER PARKLEX PANEL TO ARTWORK FRAME, TYP.