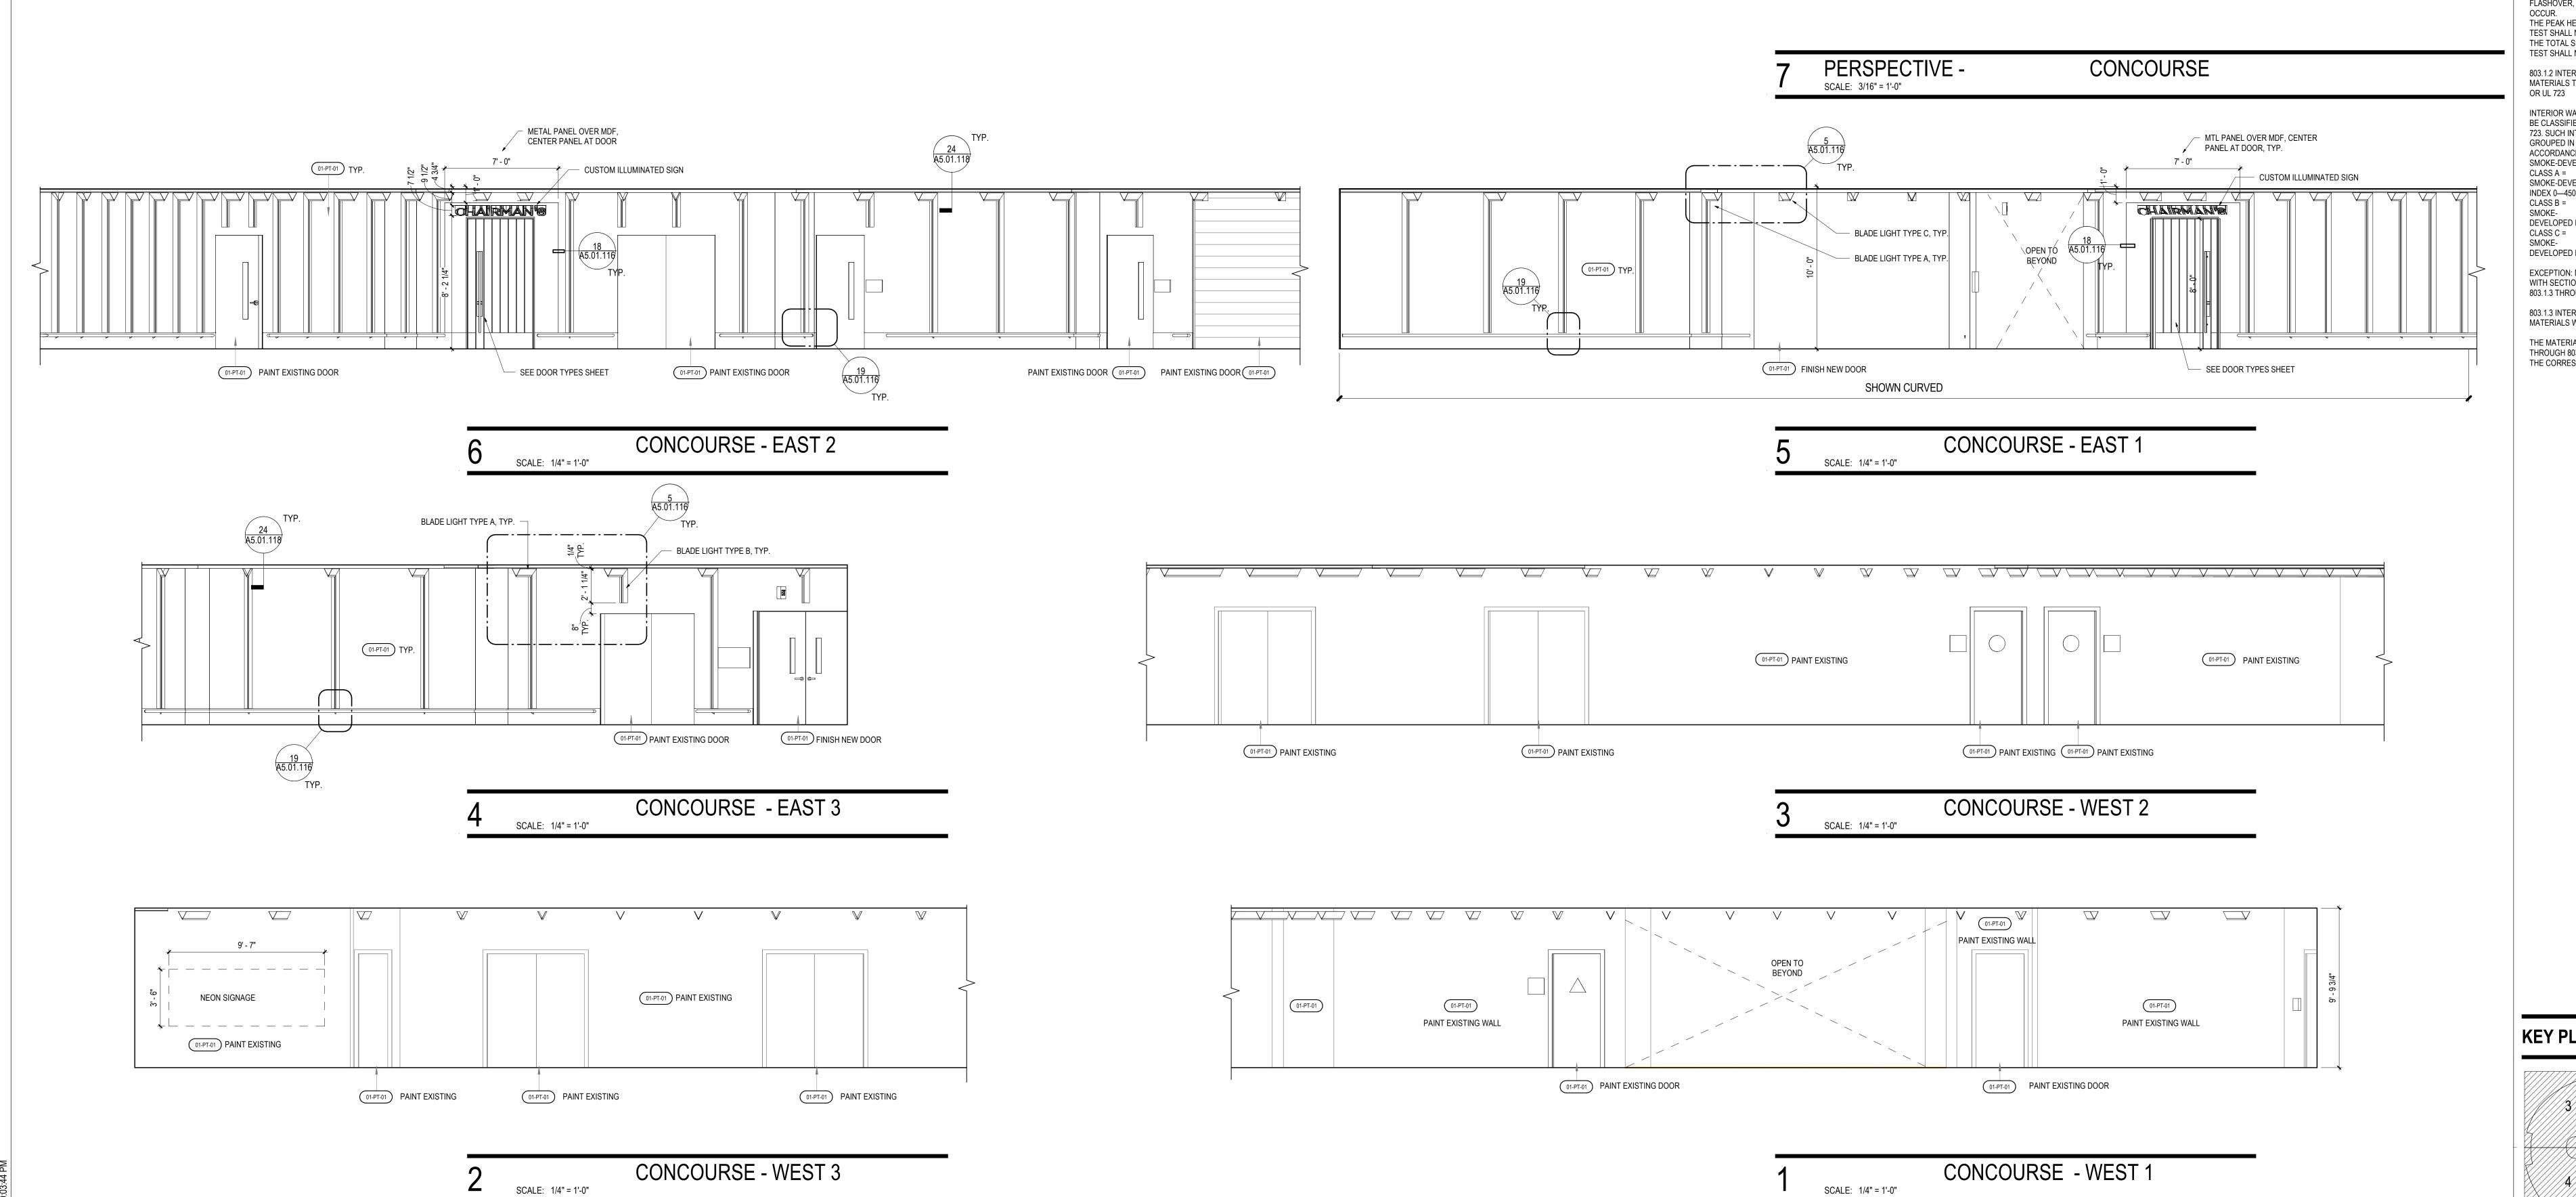

- PERSPECTIVE CORRIDOR VIEW

**CORRIDOR - EAST** 10 SCALE: 1/4" = 1'-0"

EXISTING DOOR TO BE PAINTED. —

REFER TO FINISH SCHEDULE.

01-WD-01

- PERSPECTIVE CORRIDOR VIEW TOWARDS STAIRWAY

SCALE: 1/4" = 1'-0"

CORRIDOR - NORTH

SCALE: 1/4" = 1'-0"

CORRIDOR - SIDEWALL - NORTH SCALE: 1/4" = 1'-0"

01-WD-01

CORRIDOR - SIDEWALL - SOUTH SCALE: 1/4" = 1'-0"

**CORRIDOR - WEST** 

LOBBY EAST 1 SCALE: 1/4" = 1'-0"

VERTICAL LIGHT STRIP, TYP.

— ALIGN TO TOP OF |-----

DOOR FRAMES, TYP.

01-WD-01

CENTER LIGHT STRIP TO -

PARKLEX PANEL, TYP.

ARTWORK

01-PT-01

01-WD-01

CENTER PARKLEX PANEL TO ARTWORK FRAME, TYP.

LOBBY SOUTH 1 SCALE: 1/4" = 1'-0"

LOBBY SOUTH 2 SCALE: 1/4" = 1'-0"

LOBBY WEST 1 SCALE: 1/4" = 1'-0"

1. FOR CODE TAG INFORMATION NOTED ON THE ELEVATIONS REFER TO THE FINISH SCHEDULE.

SHEET NOTES