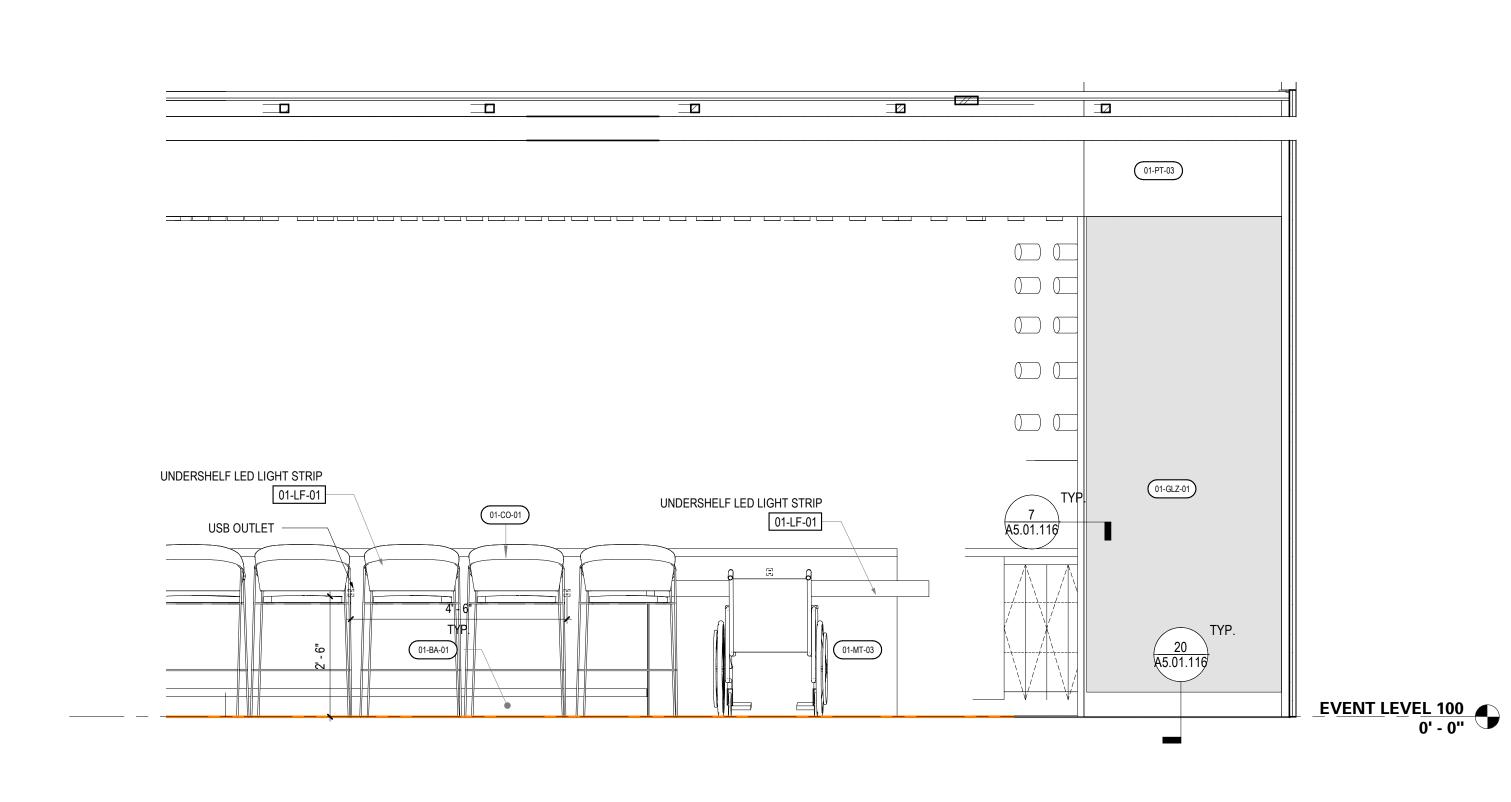

Project Number

KEY PLAN - SECTOR

EVENT LEVEL CONCOURSE- ELEVATIONS

Scale
As indicated

12 SCALE: 1:13 SCALE: 1:13

6' - 0"

ARTWORK

A5.01.116

- PERSPECTIVE CORRIDOR VIEW

**CORRIDOR - EAST** 10 SCALE: 1/4" = 1'-0"

EXISTING DOOR TO BE PAINTED. —

REFER TO FINISH SCHEDULE.

01-WD-01

- PERSPECTIVE CORRIDOR VIEW TOWARDS STAIRWAY

SCALE: 1/4" = 1'-0"

CORRIDOR - NORTH

SCALE: 1/4" = 1'-0"

CORRIDOR - SIDEWALL - NORTH SCALE: 1/4" = 1'-0"

01-WD-01

CORRIDOR - SIDEWALL - SOUTH SCALE: 1/4" = 1'-0"

**CORRIDOR - WEST** 

LOBBY EAST 1 SCALE: 1/4" = 1'-0"

VERTICAL LIGHT STRIP, TYP.

— ALIGN TO TOP OF |-----

DOOR FRAMES, TYP.

01-WD-01

CENTER LIGHT STRIP TO -

PARKLEX PANEL, TYP.

ARTWORK

01-PT-01

01-WD-01

CENTER PARKLEX PANEL TO ARTWORK FRAME, TYP.