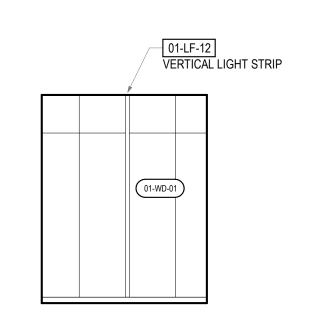

SCALE: 1/4" = 1'-0"

CORRIDOR - SIDEWALL - NORTH SCALE: 1/4" = 1'-0"

01-WD-01

CORRIDOR - SIDEWALL - SOUTH SCALE: 1/4" = 1'-0"

**CORRIDOR - WEST** 

LOBBY EAST 1 SCALE: 1/4" = 1'-0"

VERTICAL LIGHT STRIP, TYP.

— ALIGN TO TOP OF |-----

DOOR FRAMES, TYP.

01-WD-01

CENTER LIGHT STRIP TO -

PARKLEX PANEL, TYP.

ARTWORK

01-PT-01

01-WD-01

CENTER PARKLEX PANEL TO ARTWORK FRAME, TYP.