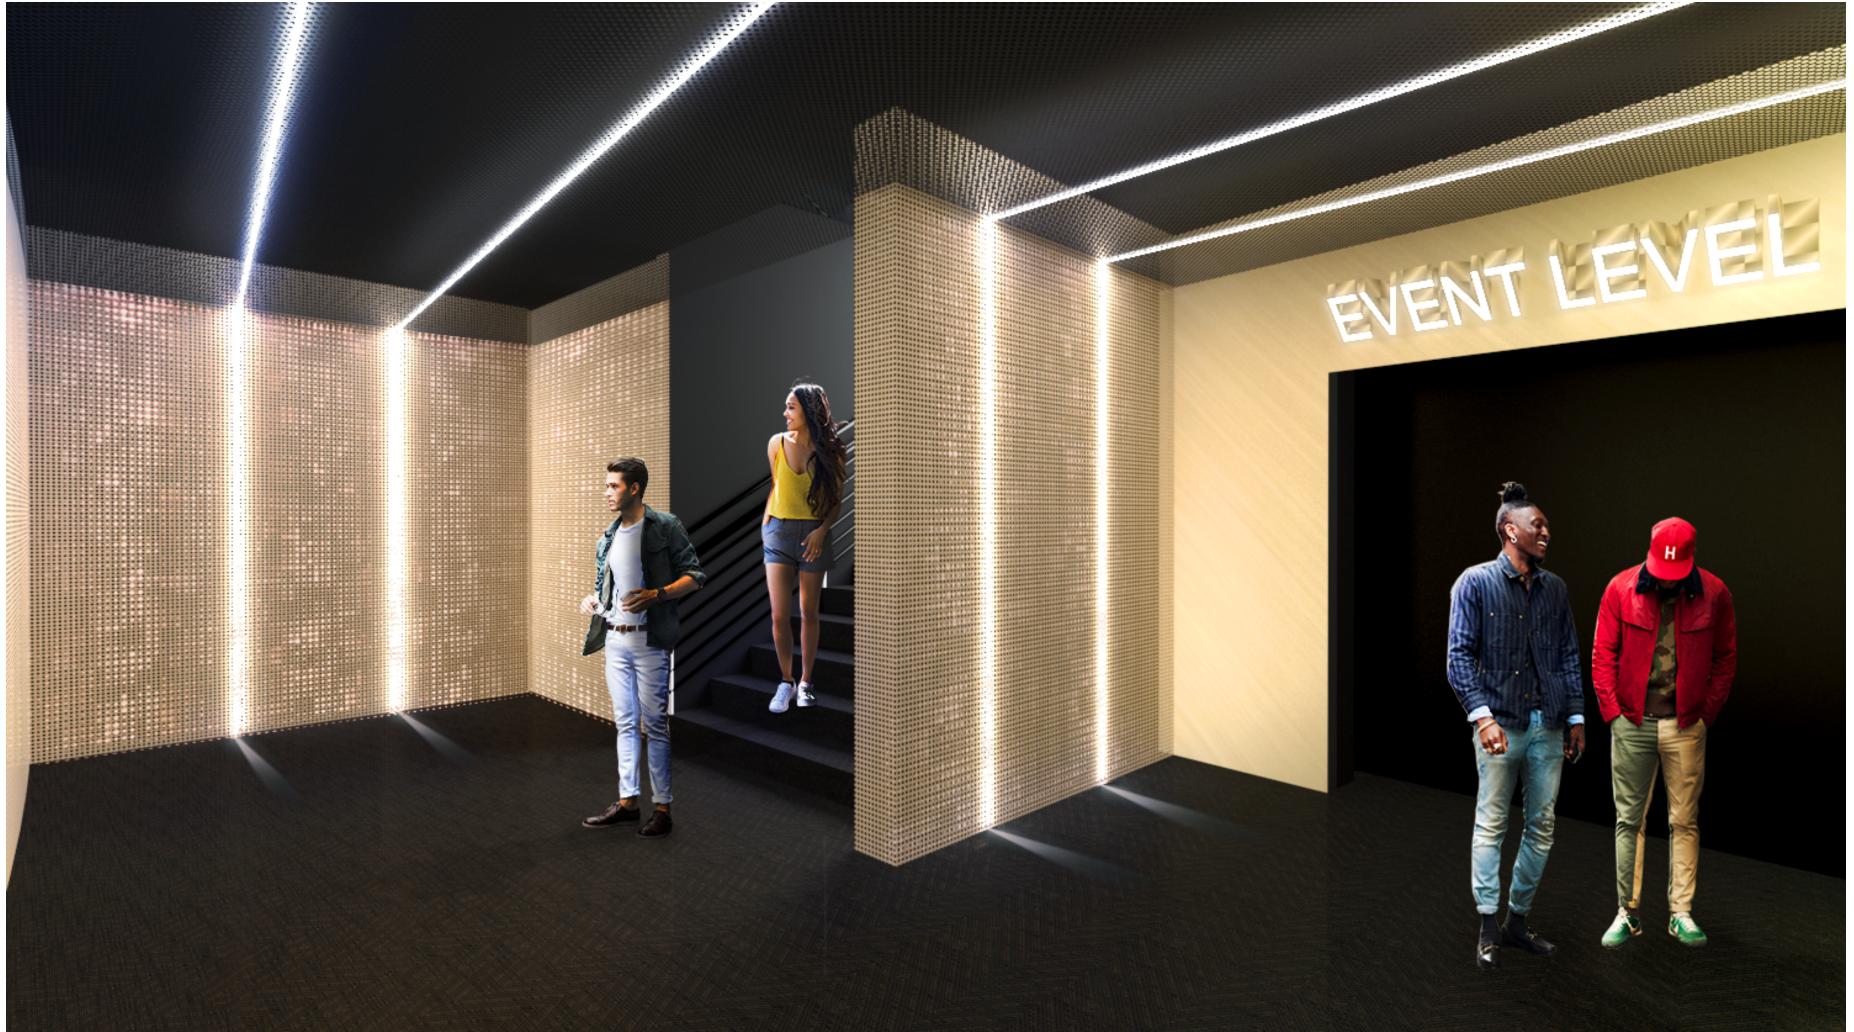

Project Name **Project Number** PARTITION TYPES AND DETAILS

Scale As indicated

A0.00.010

4 PERSPECTIVE - STAIR MID LANDING
SCALE: 12" = 1'-0"

PAINTED EXSTING GWB, TYP.

PERSPECTIVE - STAIR BOTTOM LANDING
SCALE: 12" = 1'-0"

EXISTING RAIL TO

REMAIN - PROVIDE NEW FINISH PER SCHEDULE.

ENLARGED PLAN - STAIRWAY - LEVEL 200

1 ENLARGED PLAN - SCALE: 1/4" = 1'-0"

STAIRWAY - LEVEL 100

**LEGEND - CONSTRUCTION** 

AREA NOT IN SCOPE