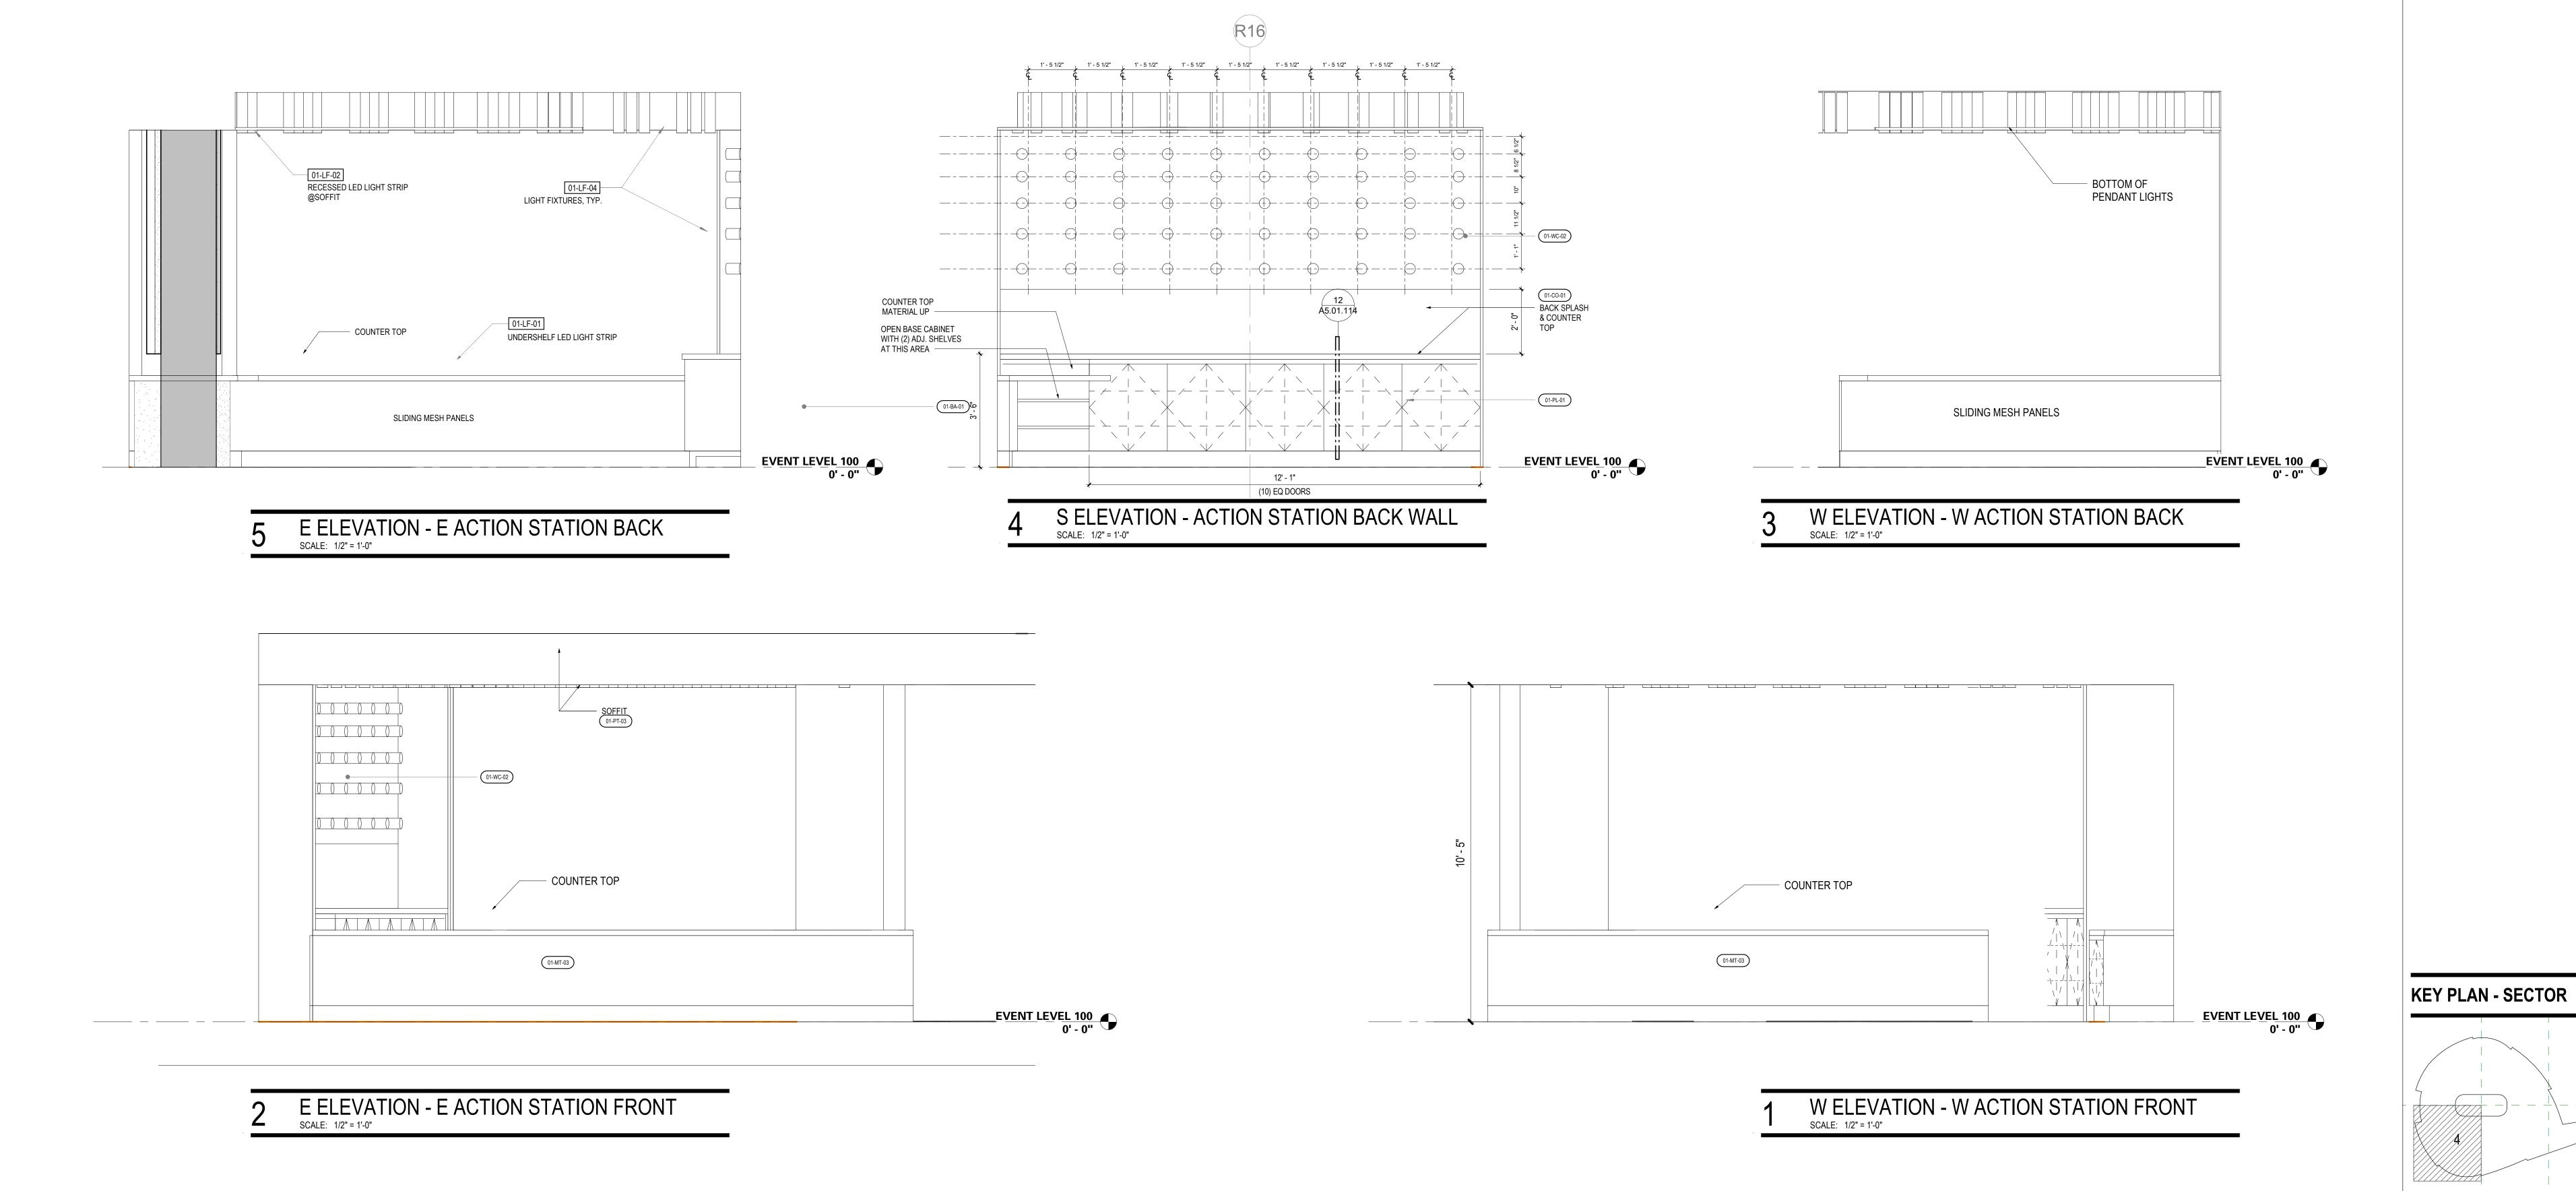

A4.01.440

KEY PLAN - SECTOR

22 10:04:07 PM

BAR EQUPT SHOWN FOR REFERENCE, SEE F&B DRAWINGS, TYP. O1-CO-01 COUNTER TOP O1-CO-01 COUNTER TOP

**GENERAL NOTES** 

SHEET NOTES

PERSPECTIVE VIEW - VIEW TO BAR
SCALE: 1:14

E ELEVATION - BAR BACK SIDE SCALE: 1/2" = 1'-0"

W ELEVATION - BAR BACK SIDE SCALE: 1/2" = 1'-0"

- PERMIT SET 2021/12/23

**KEY PLAN - SECTOR** 

A5.01.112

EVENT LEVEL ENLARGED BAR ELEVATIONS

Project Name

Project Number

As indicated

E ELEVATION - BAR FRONT VIEW
SCALE: 1/2" = 1'-0"

**GENERAL NOTES** 

**SHEET NOTES** 

PERSPECTIVE SCALE: 1" = 1'-0" VIEW TO ACTION STATION

- PERMIT SET 2022/03/04 2021/12/23

Project Name

Project Number