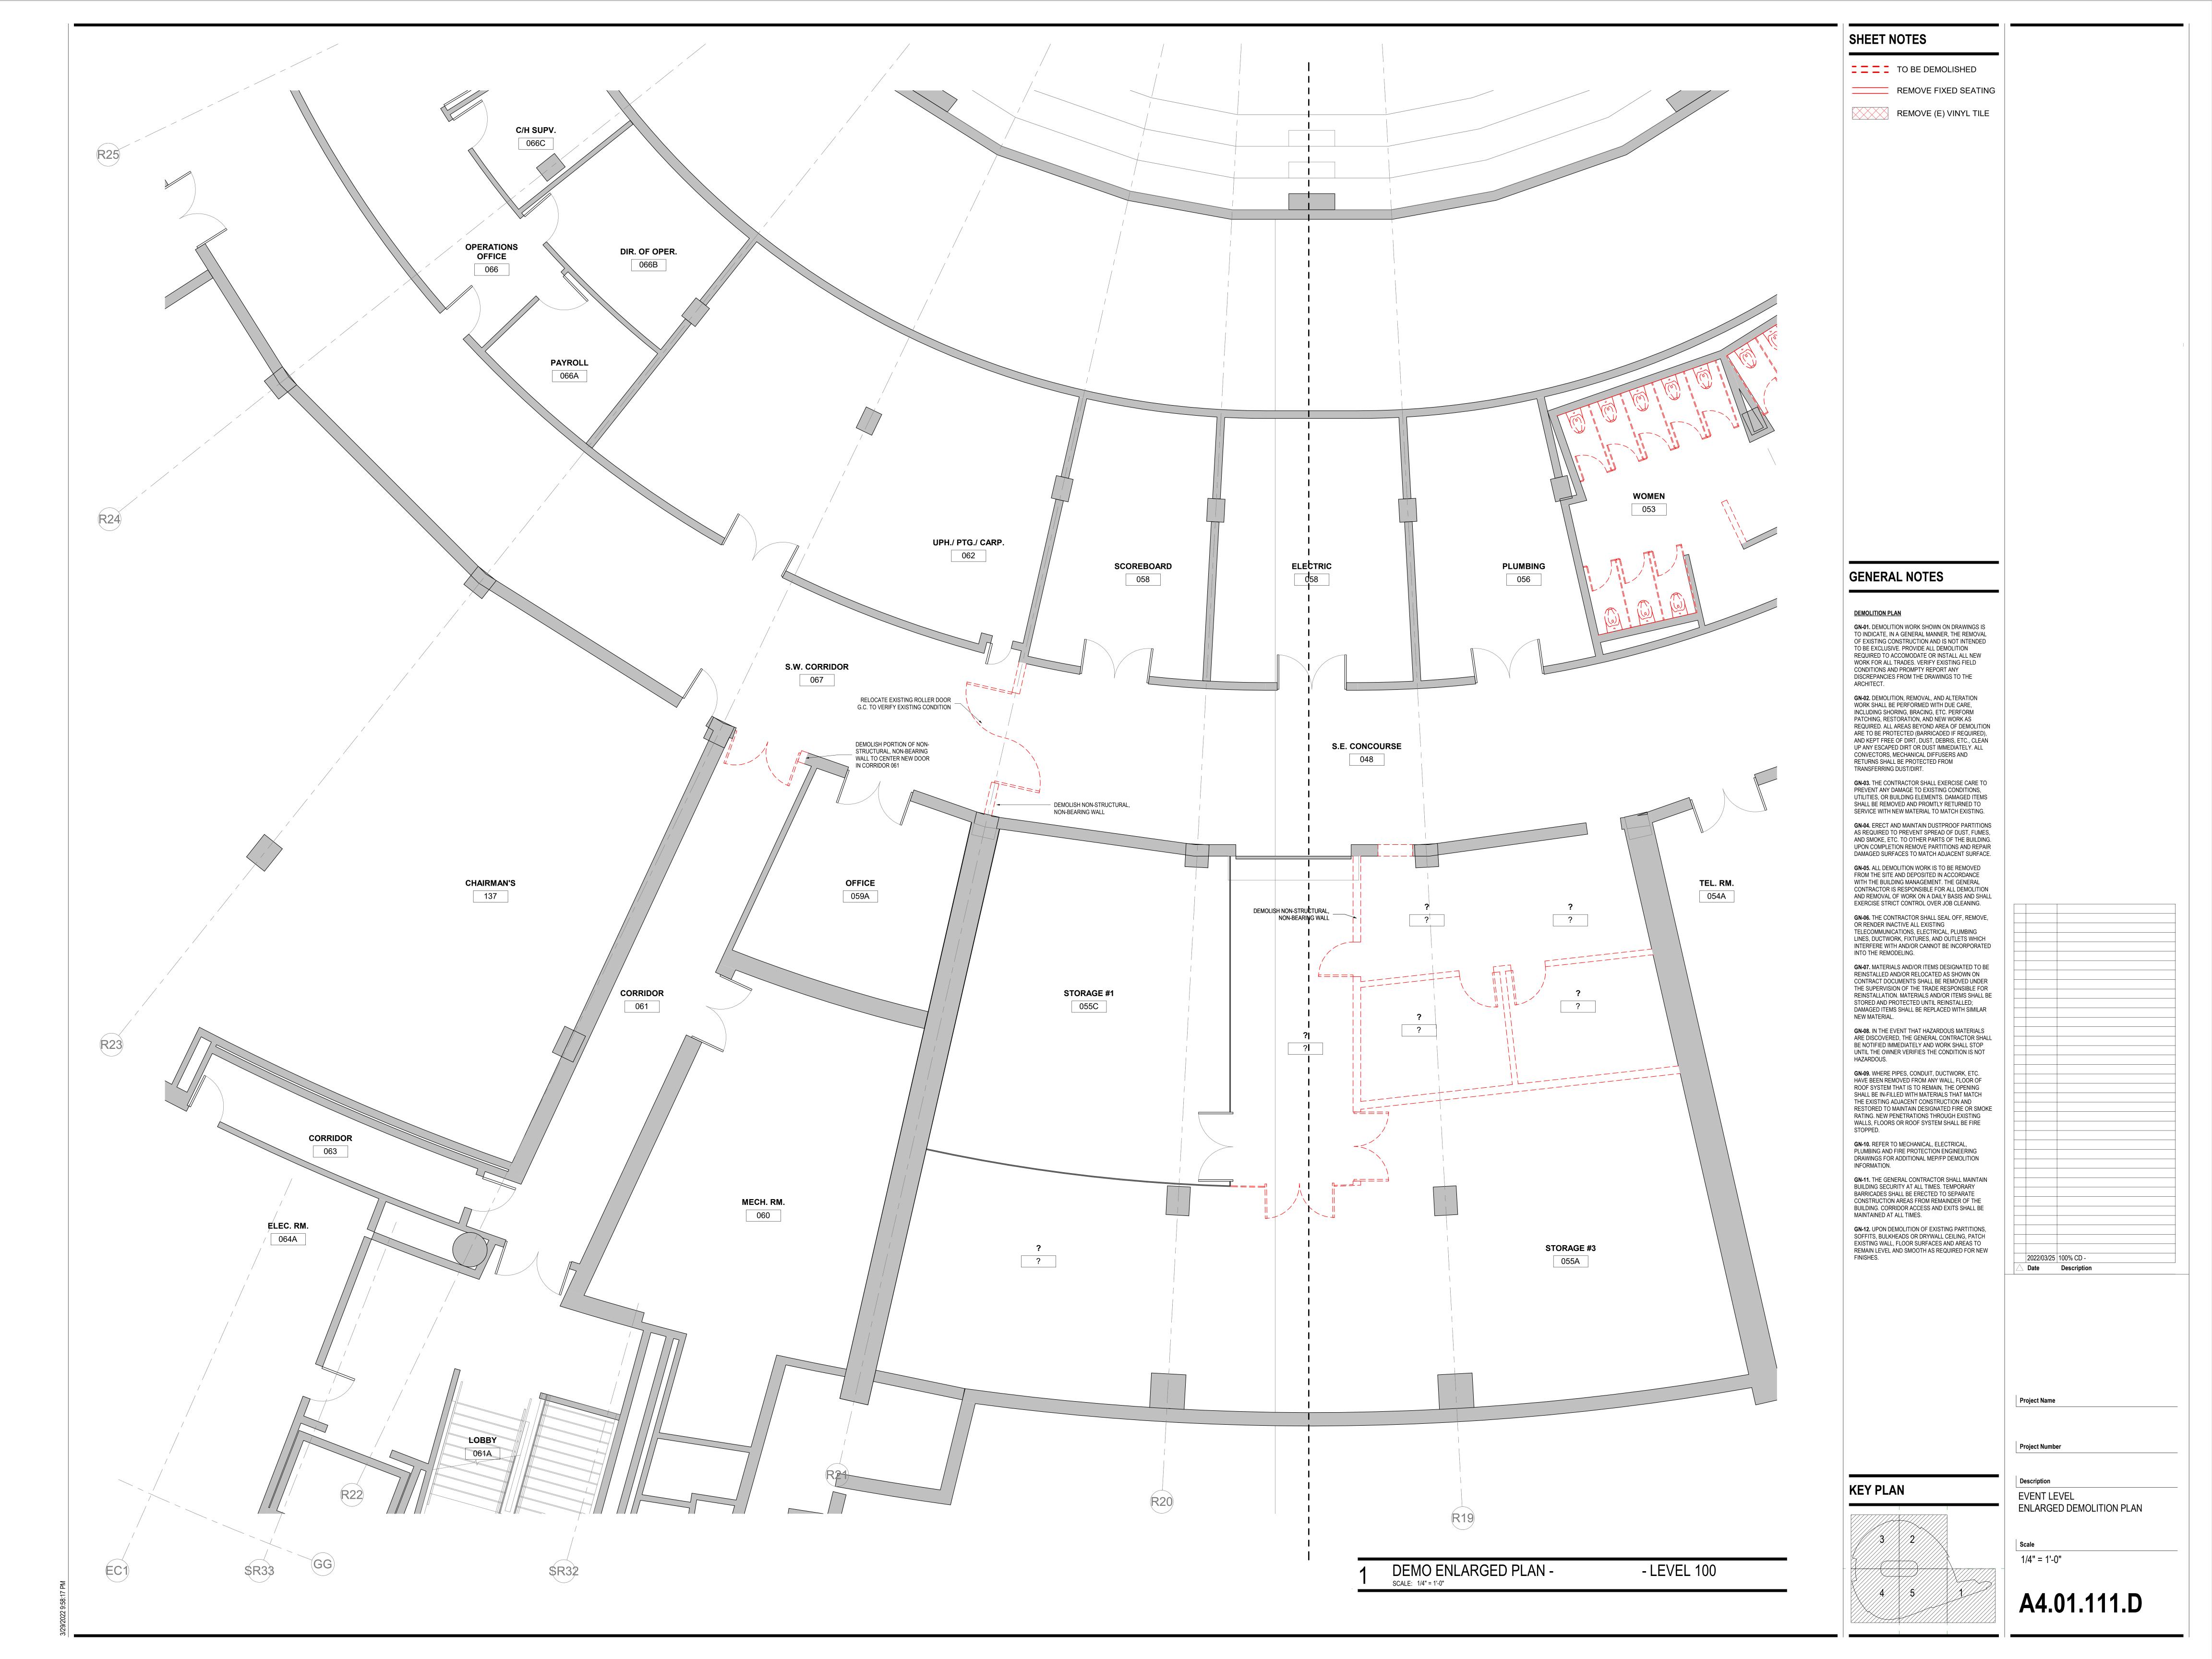

# SHEET NOTES

### **GENERAL NOTES**

### REFLECTED CEILING PLAN

**GN-01.** FIXTURES AND DEVICES LOCATED WITHIN ACOUSTICAL CEILING TILE AREAS ARE TO BE CENTERED IN CEILING TILE U.O.N. 2'X2' LIGHT FIXTURES TO ALIGN WITH GRIDS AS SHOWN.

GN-02. THIS DRAWING SHOWS LOCATION OF CEILING ASSEMBLIES & LUMINAIRE FIXTURES. REFER TO ENGINEERING DRAWINGS FOR LIGHT FIXTURE SCHEDULE, SWITCHING, EXIT SIGNS, EMERGENCY LIGHTING, CIRCUITING AND SIZING INFORMATION. REFER TO FIRE PROTECTION DRAWINGS FOR SPRINKLER LOCATIONS. REFER TO MECHANICAL DRAWINGS FOR DIFFUSER LOCATIONS.

GN-03. CONTRACTOR IS TO AVOID PLACEMENT OF NEW DUCTS, CONDUITS AND PIPING THAT MAY INTERFERE WITH THE LIGHTING PLACEMENT SHOWN. COORDINATE THE SPACING OF ALL HANGERS, CARRY CHANNELS, RUNNERS AND MOLDING WITH THE LOCATION OF ELECTRICAL FIXTURES OCCURING IN OR ON THE

GN-04. IF CEILING DIFFUSERS, LIGHT FIXTURES OR OTHER ASSEMBLIES ON OR ABOVE THE CEILING CAN NOT BE LOCATED AS SHOWN, SUCH INTERFERENCE SHALL BE REPORTED IMMEDIATELY TO THE ARCHITECT FOR REVIEW.

GN-05. LOCATE ALL DEVICES AND EQUIPMENT THAT REQUIRE ACCESS ABOVE THE ACCESSIBLE CEILING SYSTEM. IF ACCESS IS REQUIRED ABOVE THE GYPSUM DRYWALL CEILINGS PROVIDE FLUSH FRAMELESS ACCESS PANELS ONLY AS REQUIRED FOR HVAC AND LIGHTING SYSTEMS. COORDINATE LOCATION WITH TRADES AND SUBMIT SHOP DRAWINGS SHOWING ALL LOCATIONS FOR ARCHITECT REVIEW AND APPROVAL.