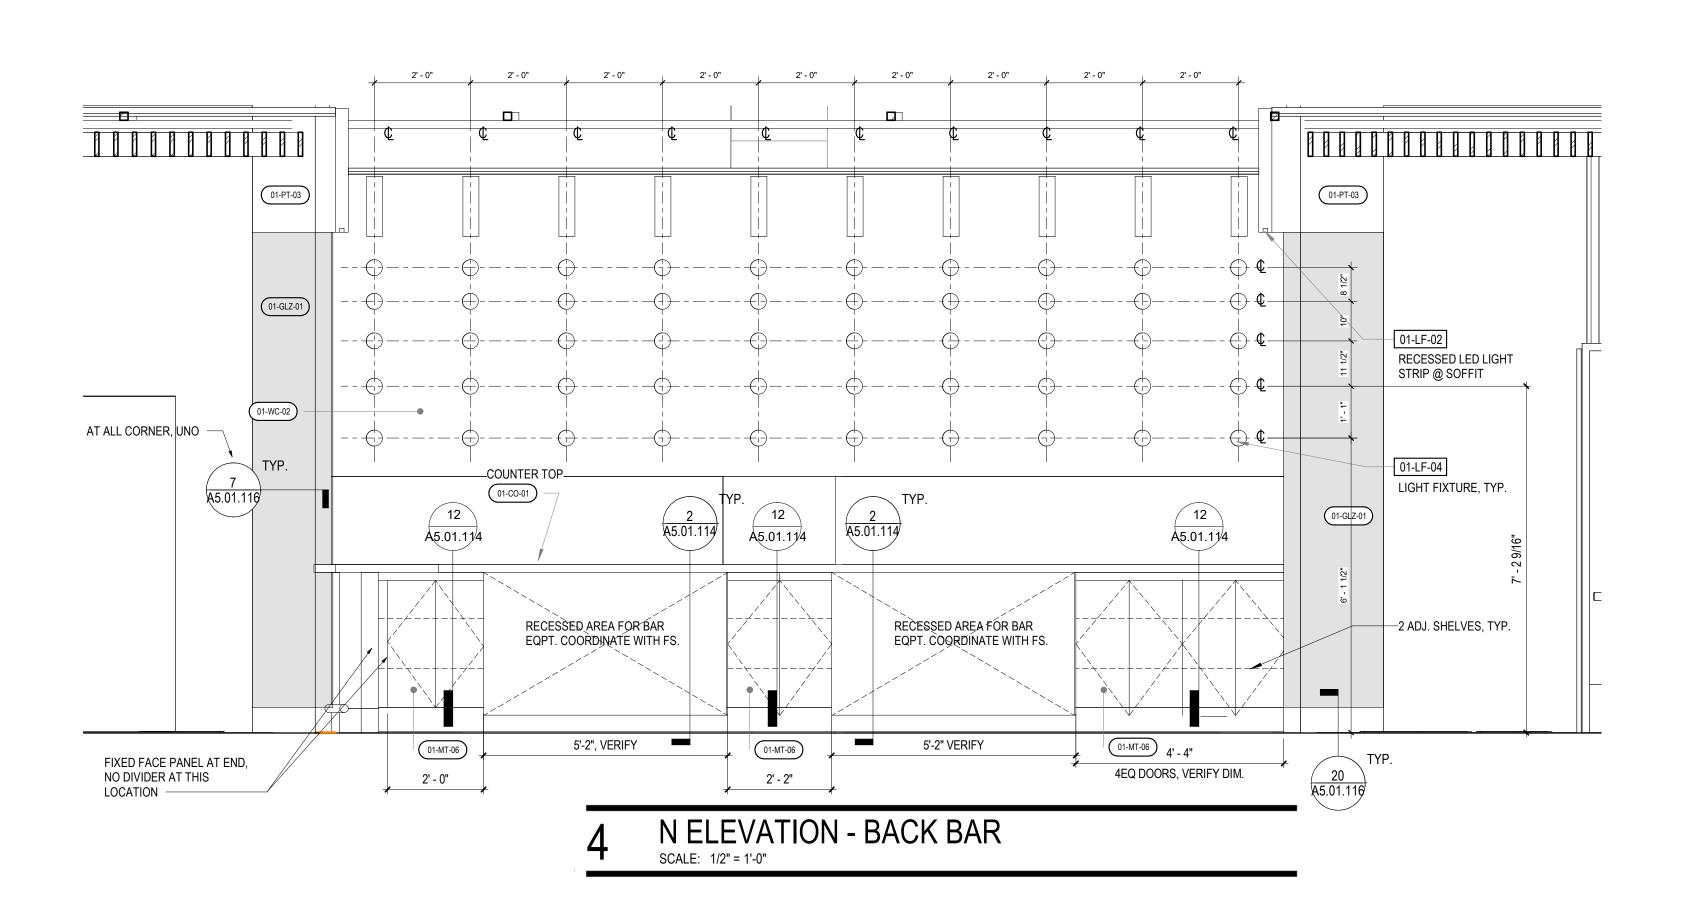

E ELEVATION - BAR BACK SIDE SCALE: 1/2" = 1'-0"

W ELEVATION - BAR BACK SIDE SCALE: 1/2" = 1'-0"

- PERMIT SET 2021/12/23

**KEY PLAN - SECTOR** 

A5.01.112

EVENT LEVEL ENLARGED BAR ELEVATIONS

Project Name

Project Number