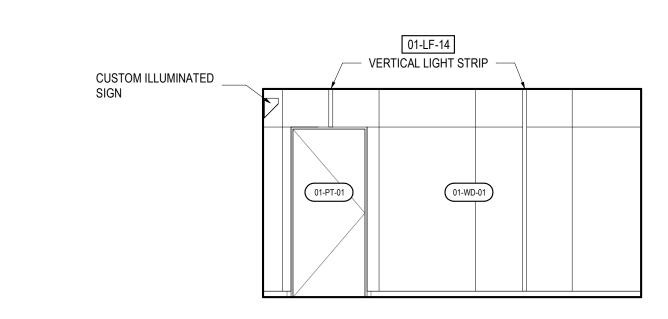

SCALE: 1/4" = 1'-0"

CORRIDOR - SIDEWALL - NORTH SCALE: 1/4" = 1'-0"

01-WD-01

CORRIDOR - SIDEWALL - SOUTH SCALE: 1/4" = 1'-0"

**CORRIDOR - WEST** 

LOBBY EAST 1 SCALE: 1/4" = 1'-0"

VERTICAL LIGHT STRIP, TYP.

— ALIGN TO TOP OF |-----

DOOR FRAMES, TYP.

01-WD-01

CENTER LIGHT STRIP TO -

PARKLEX PANEL, TYP.

ARTWORK

01-PT-01

01-WD-01

CENTER PARKLEX PANEL TO ARTWORK FRAME, TYP.