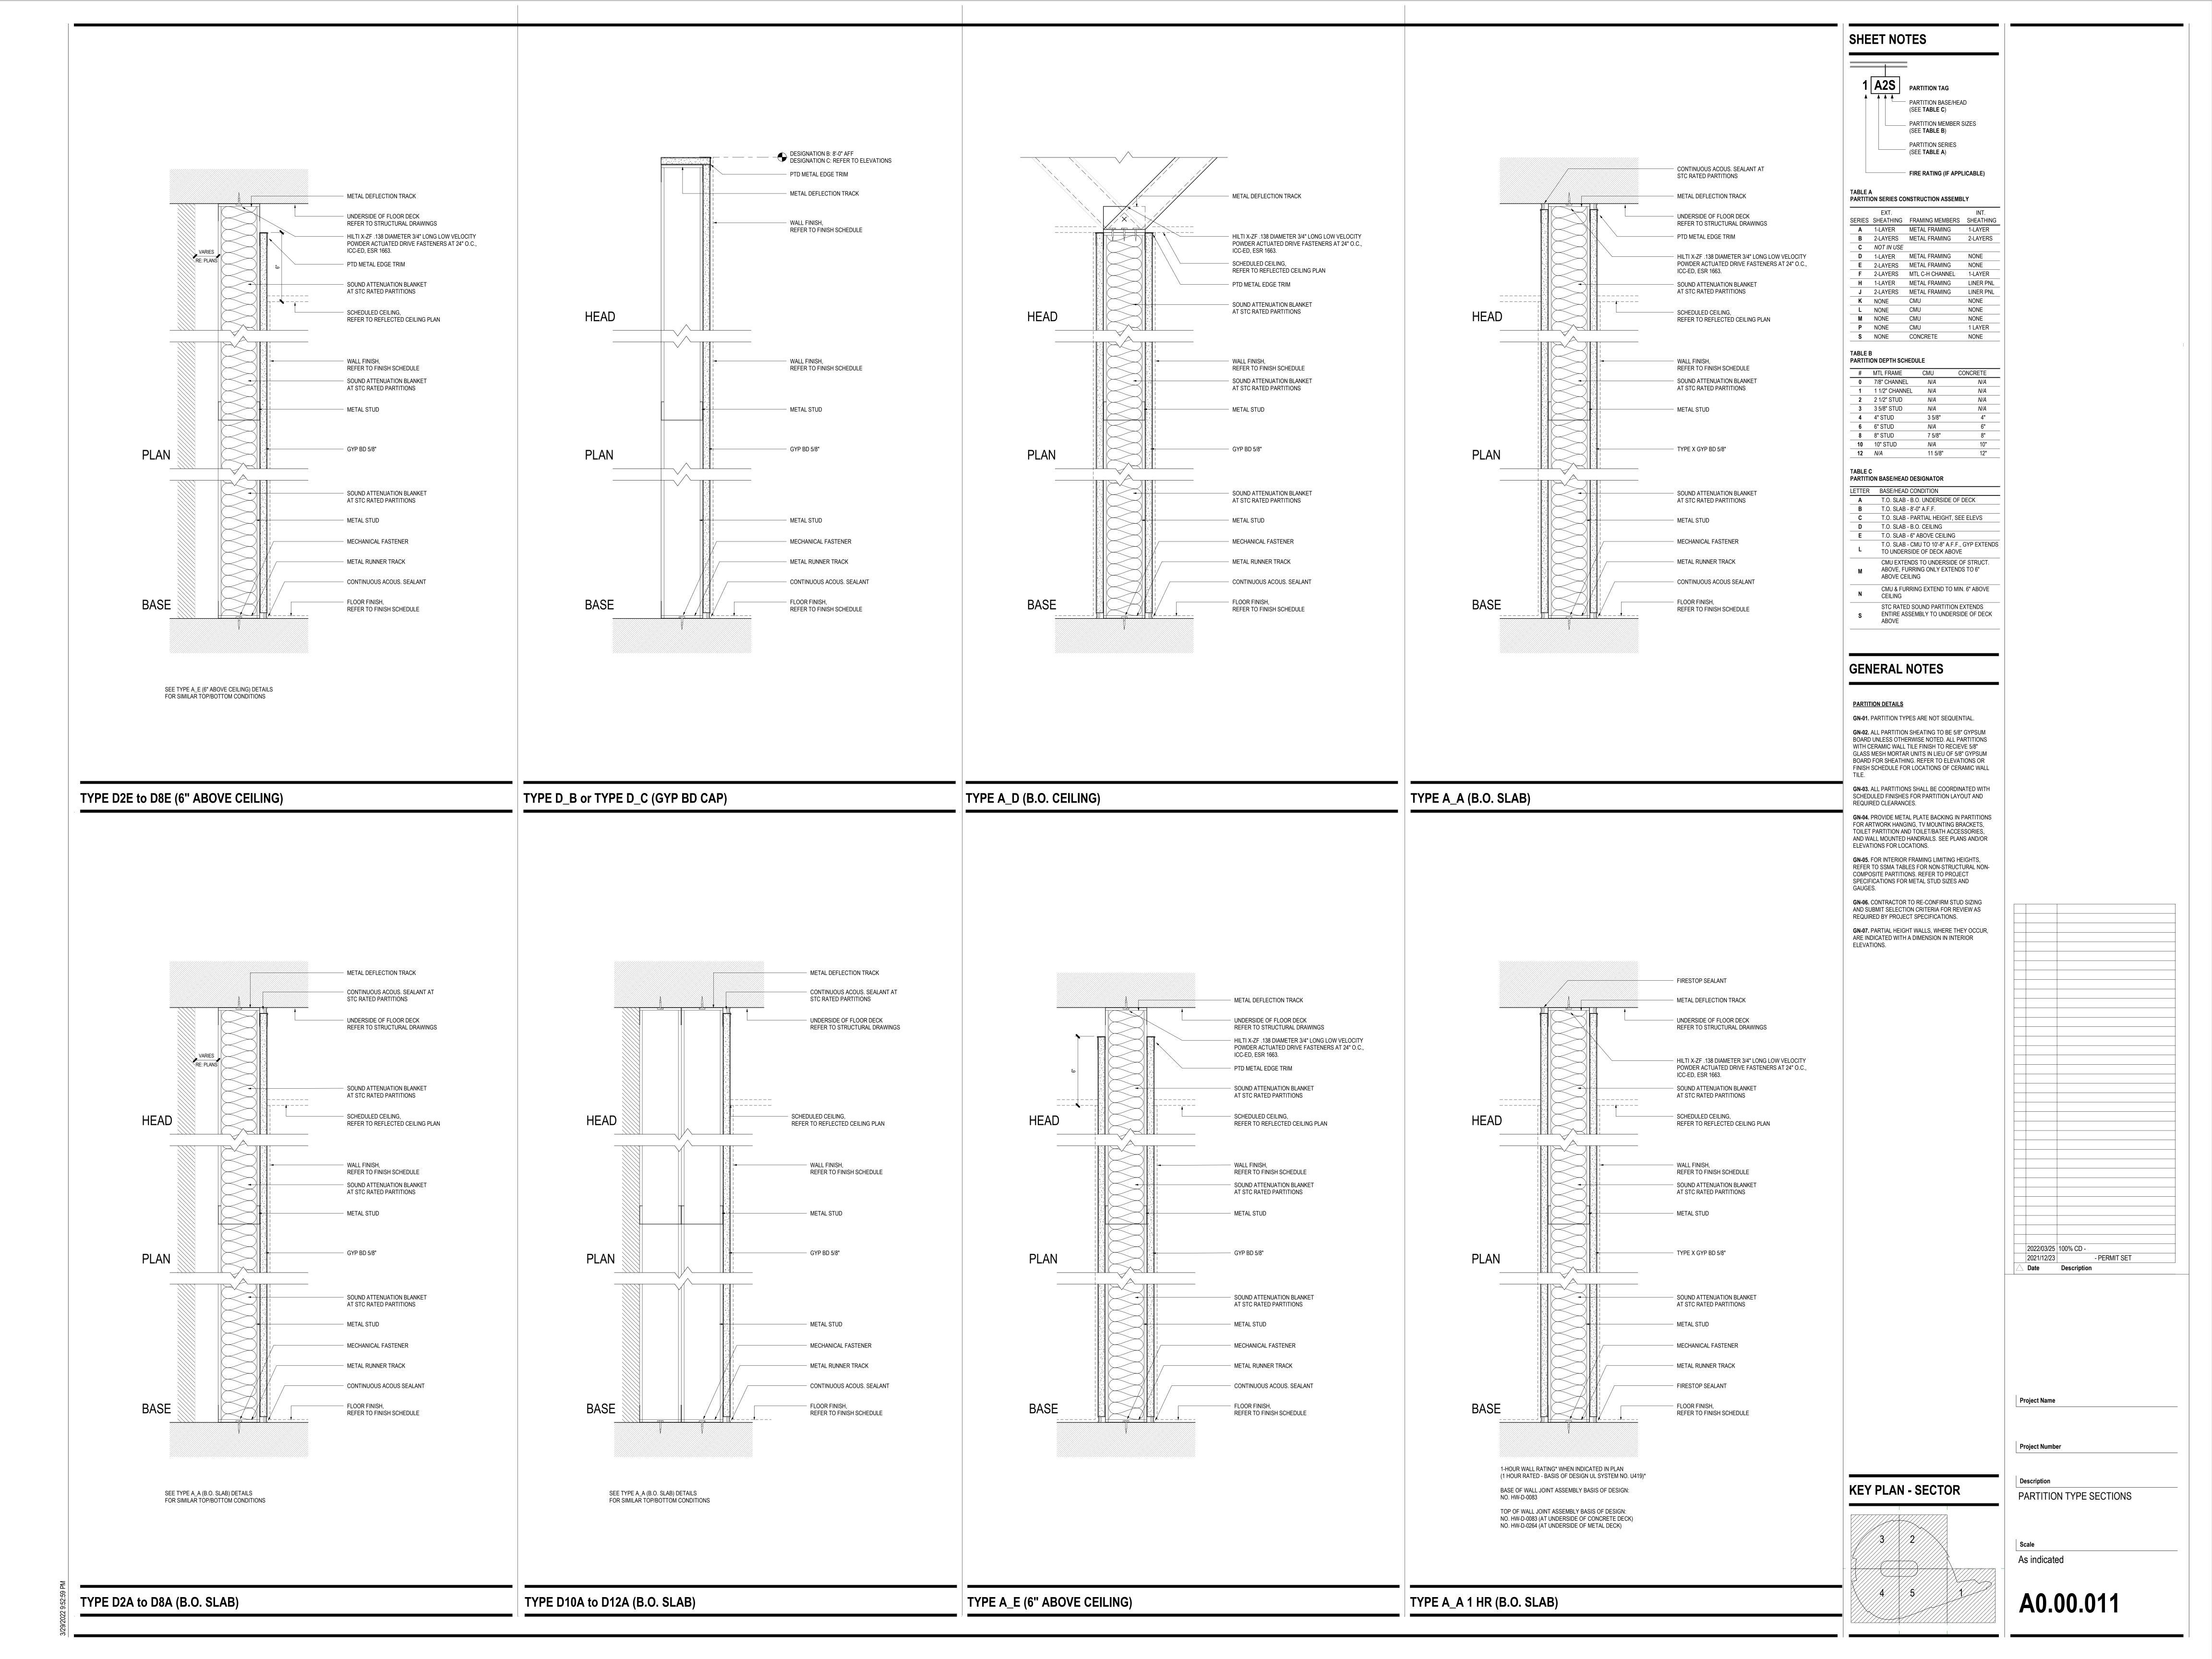

# SHEET NOTES

PARTITION SERIES CONSTRUCTION ASSEMBLY

**PARTITION TAG** 

(SEE TABLE C)

(SEE TABLE B)

PARTITION SERIES (SEE **TABLE A**)

PARTITION BASE/HEAD

PARTITION MEMBER SIZES

FIRE RATING (IF APPLICABLE)

|        | EXT.       |                 | INT.      |
|--------|------------|-----------------|-----------|
| SERIES | SHEATHING  | FRAMING MEMBERS | SHEATHING |
| Α      | 1-LAYER    | METAL FRAMING   | 1-LAYER   |
| В      | 2-LAYERS   | METAL FRAMING   | 2-LAYERS  |
| С      | NOT IN USE |                 |           |
| D      | 1-LAYER    | METAL FRAMING   | NONE      |
| Е      | 2-LAYERS   | METAL FRAMING   | NONE      |
| F      | 2-LAYERS   | MTL C-H CHANNEL | 1-LAYER   |
| Н      | 1-LAYER    | METAL FRAMING   | LINER PNL |
| J      | 2-LAYERS   | METAL FRAMING   | LINER PNL |
| K      | NONE       | CMU             | NONE      |
| L      | NONE       | CMU             | NONE      |
| M      | NONE       | CMU             | NONE      |
| P      | NONE       | CMU             | 1 LAYER   |
| S      | NONE       | CONCRETE        | NONE      |
|        |            |                 |           |

S NONE CONCRETE TABLE B PARTITION DEPTH SCHEDULE # MTL FRAME CMU CONCRETE 0 7/8" CHANNEL 1 1 1/2" CHANNEL N/A 2 2 1/2" STUD 3 5/8" STUD **4** 4" STUD 6 6" STUD 8 8" STUD

**10** 10" STUD **12** *N/A* PARTITION BASE/HEAD DESIGNATOR

LETTER BASE/HEAD CONDITION A T.O. SLAB - B.O. UNDERSIDE OF DECK **B** T.O. SLAB - 8'-0" A.F.F. C T.O. SLAB - PARTIAL HEIGHT, SEE ELEVS T.O. SLAB - B.O. CEILING E T.O. SLAB - 6" ABOVE CEILING T.O. SLAB - CMU TO 10'-8" A.F.F., GYP EXTENDS TO UNDERSIDE OF DECK ABOVE CMU EXTENDS TO UNDERSIDE OF STRUCT.

M ABOVE, FURRING ONLY EXTENDS TO 6" ABOVE CEILING CMU & FURRING EXTEND TO MIN. 6" ABOVE CEILING STC RATED SOUND PARTITION EXTENDS
ENTIRE ASSEMBLY TO UNDERSIDE OF DECK

### **GENERAL NOTES**

**PARTITION DETAILS GN-01.** PARTITION TYPES ARE NOT SEQUENTIAL. GN-02. ALL PARTITION SHEATING TO BE 5/8" GYPSUM BOARD UNLESS OTHERWISE NOTED. ALL PARTITIONS WITH CERAMIC WALL TILE FINISH TO RECIEVE 5/8" GLASS MESH MORTAR UNITS IN LIEU OF 5/8" GYPSUM BOARD FOR SHEATHING. REFER TO ELEVATIONS OR FINISH SCHEDULE FOR LOCATIONS OF CERAMIC WALL

> GN-03. ALL PARTITIONS SHALL BE COORDINATED WITH SCHEDULED FINISHES FOR PARTITION LAYOUT AND REQUIRED CLEARANCES.

> **GN-04.** PROVIDE METAL PLATE BACKING IN PARTITIONS FOR ARTWORK HANGING, TV MOUNTING BRACKETS, TOILET PARTITION AND TOILET/BATH ACCESSORIES, AND WALL MOUNTED HANDRAILS. SEE PLANS AND/OR ELEVATIONS FOR LOCATIONS. GN-05. FOR INTERIOR FRAMING LIMITING HEIGHTS, REFER TO SSMA TABLES FOR NON-STRUCTURAL NON-

COMPOSITE PARTITIONS. REFER TO PROJECT

ELEVATIONS.

SPECIFICATIONS FOR METAL STUD SIZES AND GAUGES. GN-06. CONTRACTOR TO RE-CONFIRM STUD SIZING AND SUBMIT SELECTION CRITERIA FOR REVIEW AS REQUIRED BY PROJECT SPECIFICATIONS. GN-07. PARTIAL HEIGHT WALLS, WHERE THEY OCCUR, ARE INDICATED WITH A DIMENSION IN INTERIOR