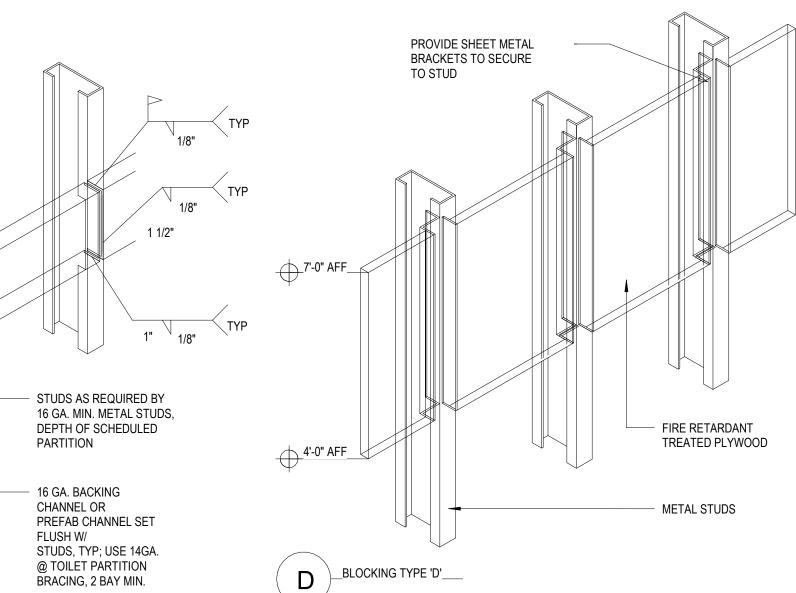

NOTES:

1. FLANGES OF STUDS SHALL NOT BE CUT.

2. HEIGHT OF BACKING PL. TO BE AS SHOWN FOR PROPER MOUNTING OF EQUIPMENT.

OVERALL DIMENSION:

### PARTITION TYPE: F (STUD W/ TWO SIDES 2X &1X LAYER GYP)

PUBLIC SIDE (EXTERIOR)

METAL STUDS TO MEET ICC-ES REPORTS: ESR-3016 STUD SIZE MAXIMUM MAXIMUM HEIGHT HEIGHT HEIGHT GAUGE SPACING 14 16" O.C. 16 16" O.C. 23'-3" 20 16" O.C. 21'-6" 30'-0" NOTES:

U.N.O., SELECT STUD GAUGE SIZE PER MAXIMUM HEIGHT TABLE ABOVE U.N.O., MINIMUM STUD GAUGE SIZE TO BE 20 GAUGE

### STUD SIZE CHART SCALE: 3" = 1'-0"