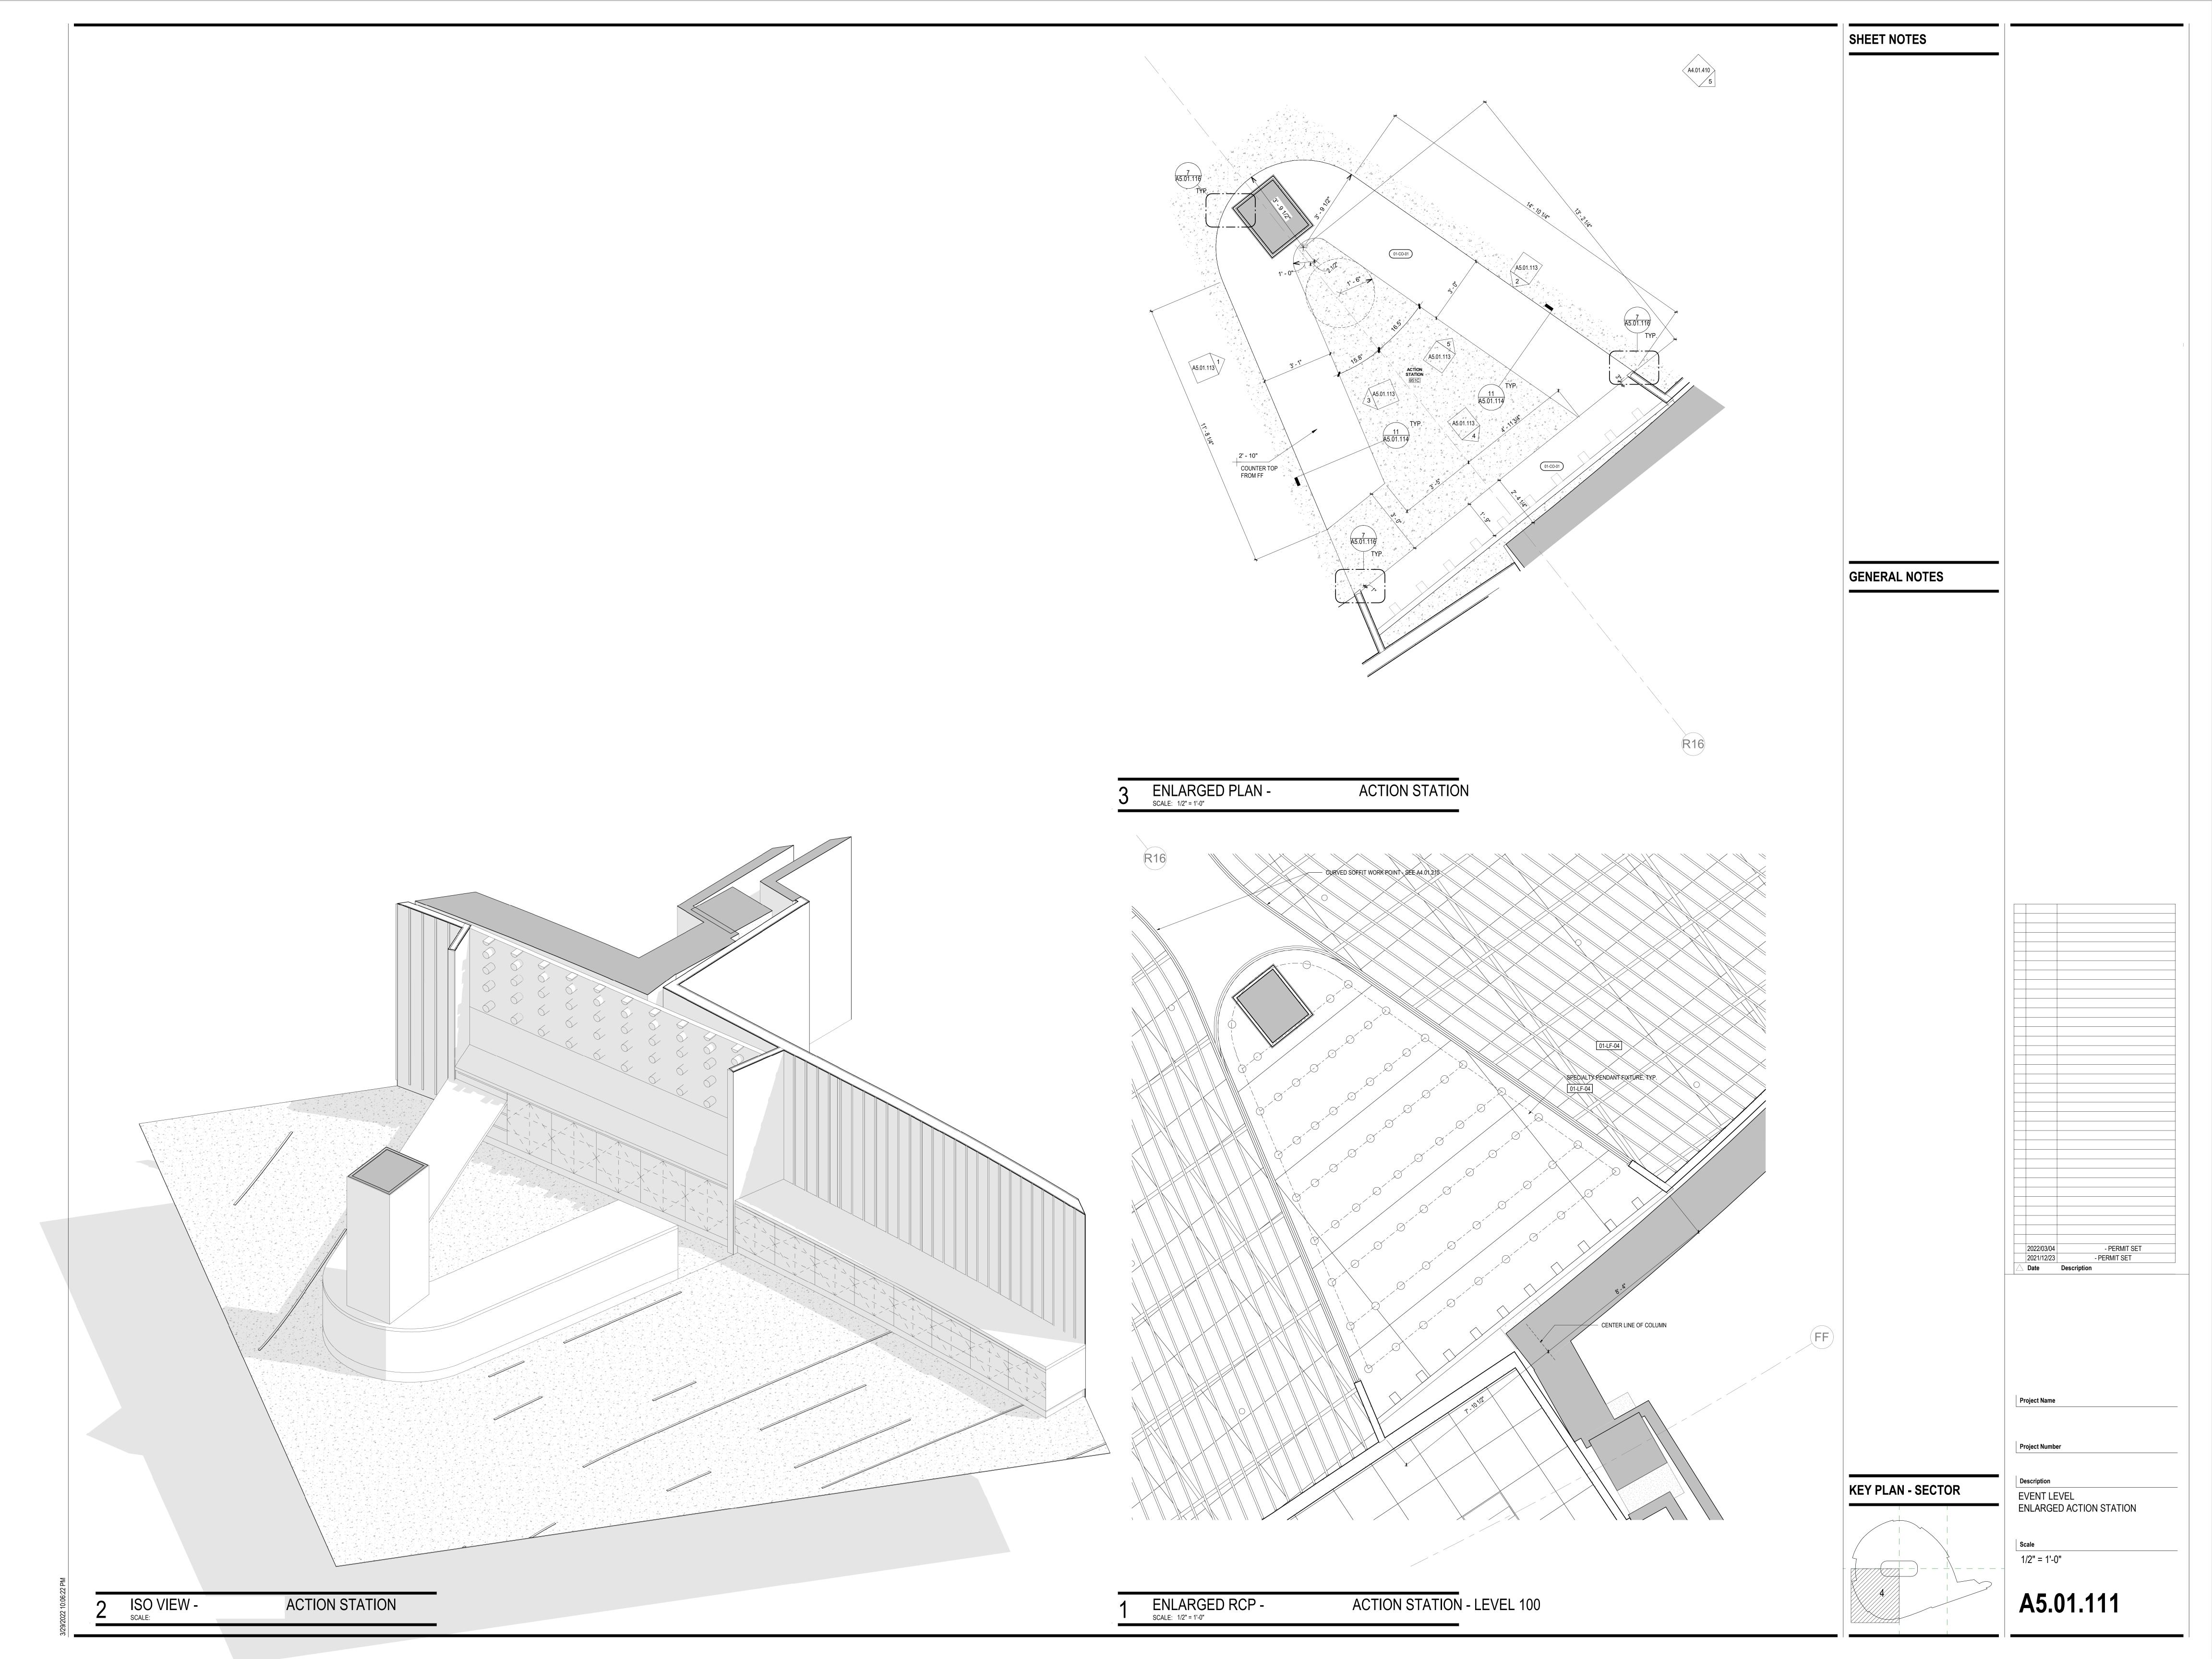

As indicated

E ELEVATION - BAR FRONT VIEW
SCALE: 1/2" = 1'-0"

**GENERAL NOTES** 

**SHEET NOTES** 

PERSPECTIVE SCALE: 1" = 1'-0" VIEW TO ACTION STATION

- PERMIT SET 2022/03/04 2021/12/23

Project Name

Project Number