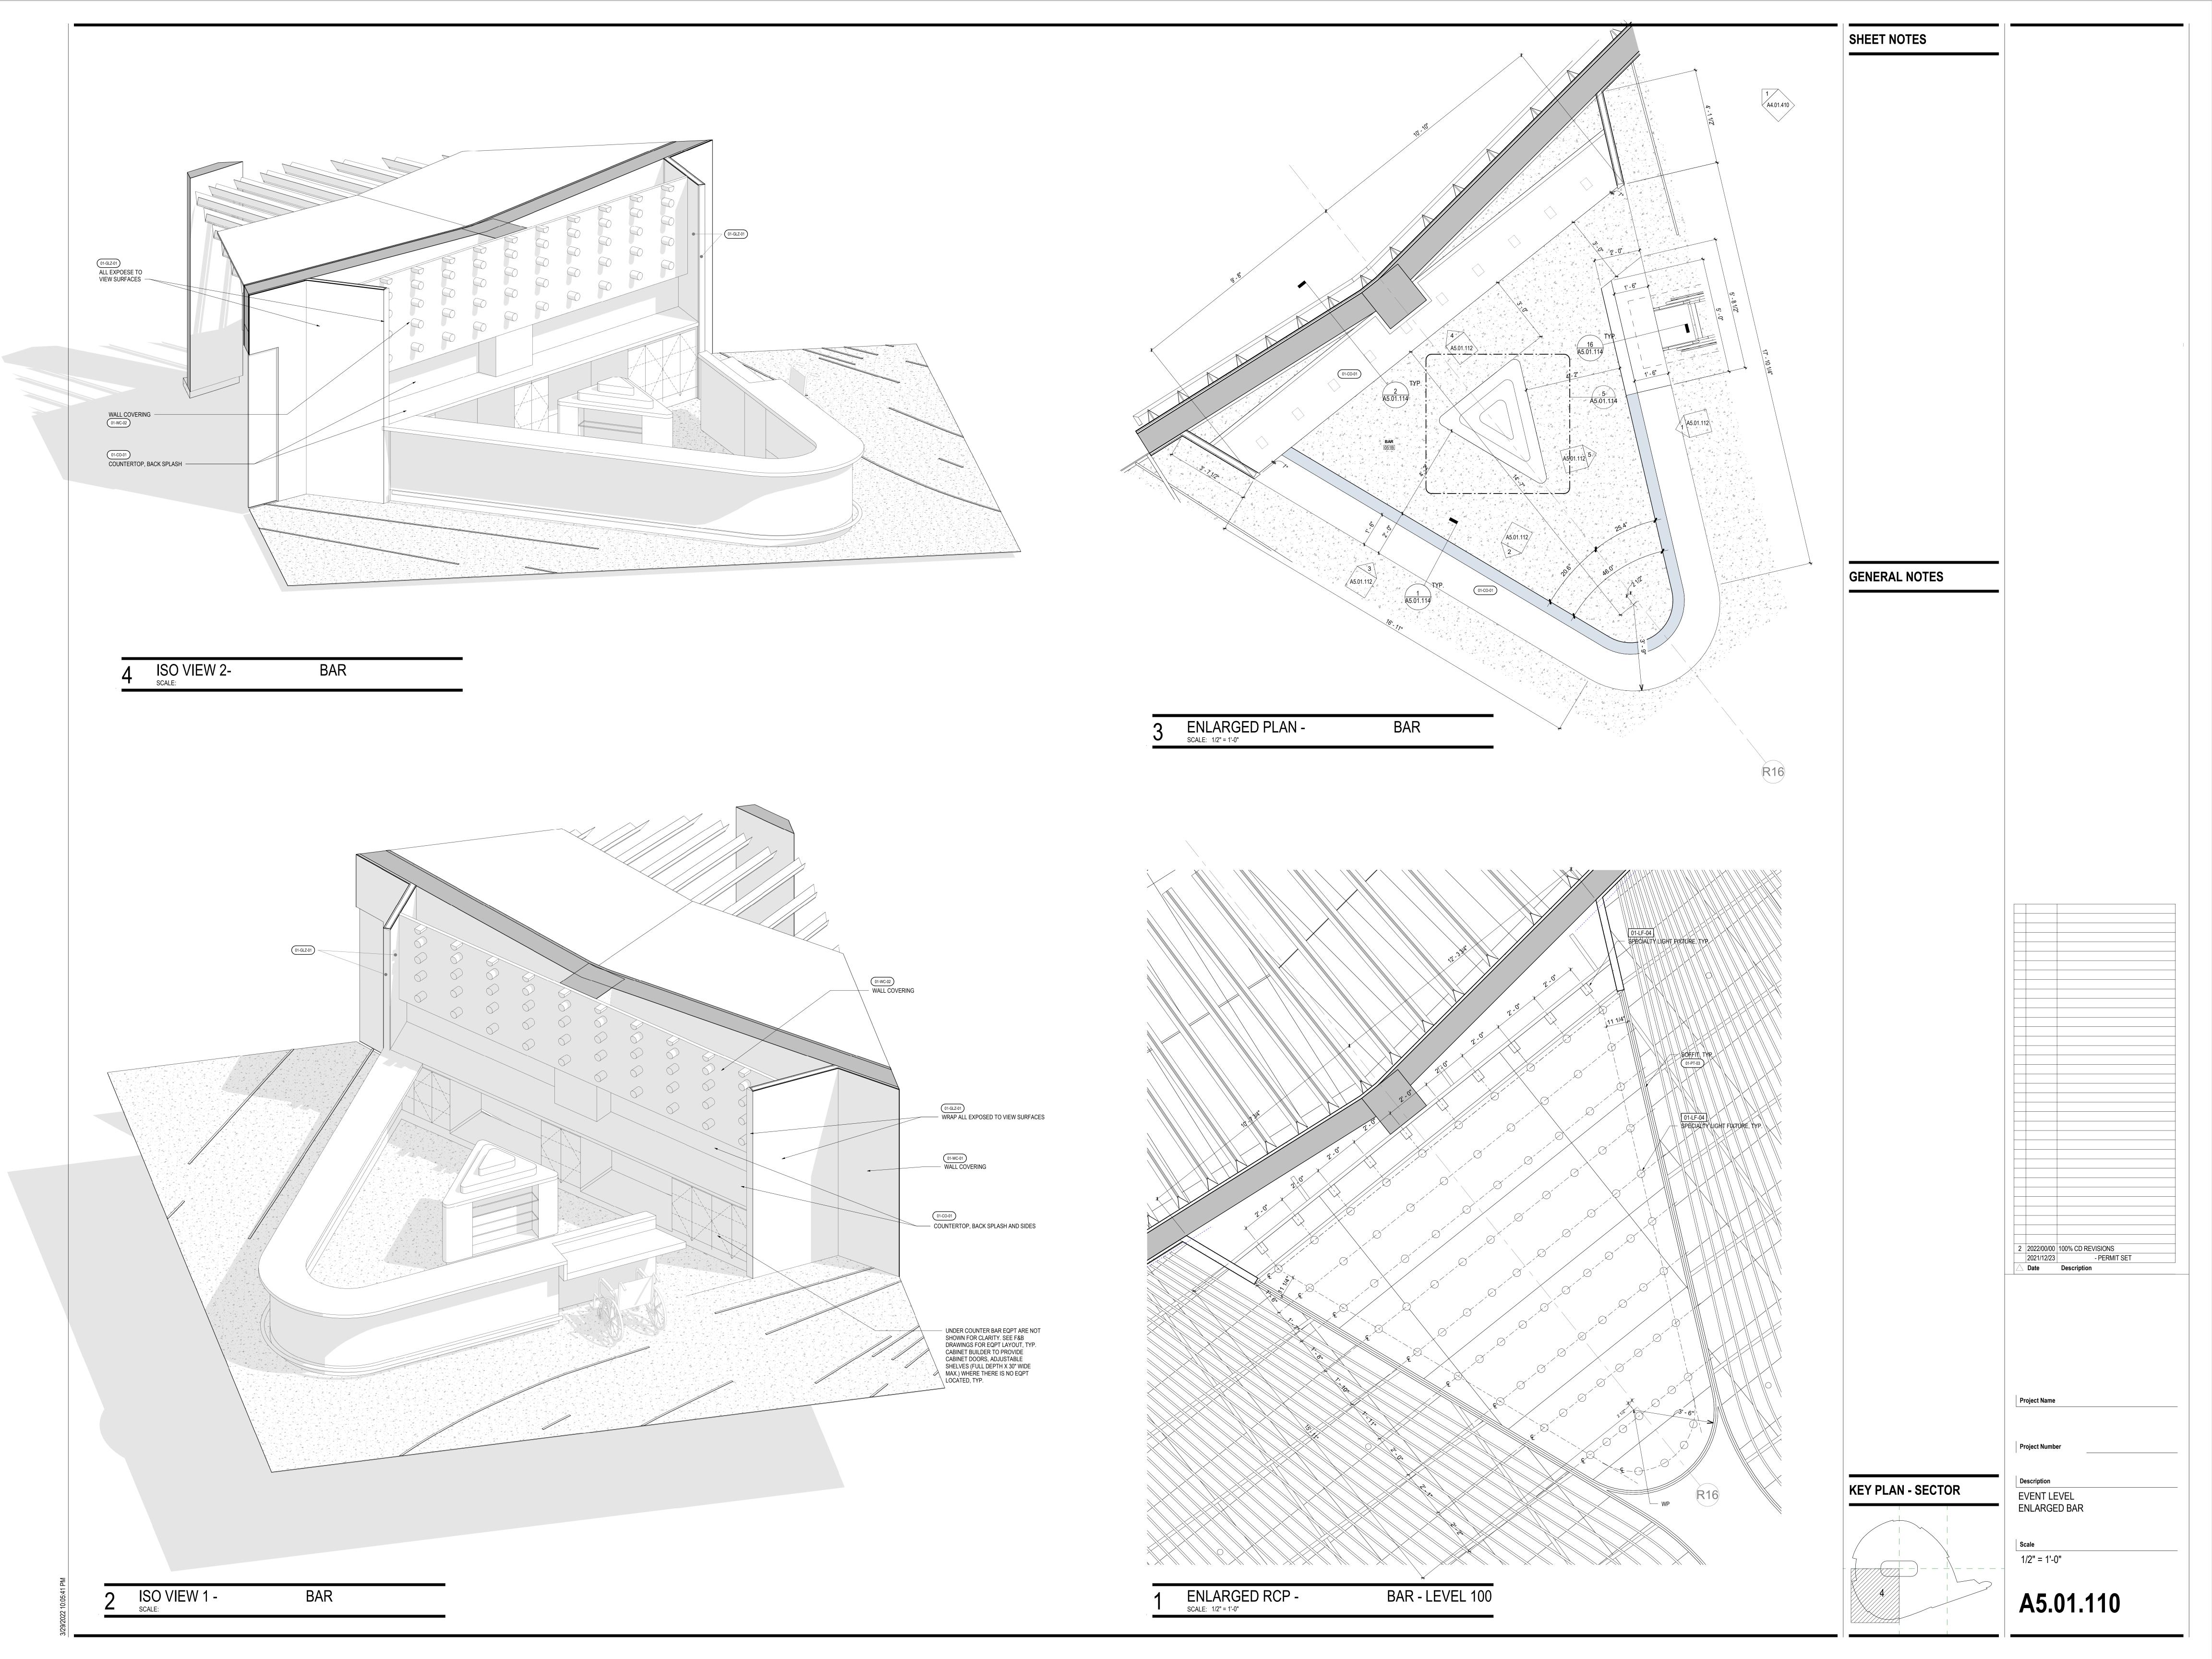

A4.01.440

KEY PLAN - SECTOR

22 10:04:07 PM

BAR EQUPT SHOWN FOR REFERENCE, SEE F&B DRAWINGS, TYP. O1-CO-01 COUNTER TOP O1-CO-01 COUNTER TOP

**GENERAL NOTES** 

SHEET NOTES

PERSPECTIVE VIEW - VIEW TO BAR
SCALE: 1:14

E ELEVATION - BAR BACK SIDE SCALE: 1/2" = 1'-0"

W ELEVATION - BAR BACK SIDE SCALE: 1/2" = 1'-0"

- PERMIT SET 2021/12/23

**KEY PLAN - SECTOR** 

A5.01.112

EVENT LEVEL ENLARGED BAR ELEVATIONS

Project Name

Project Number