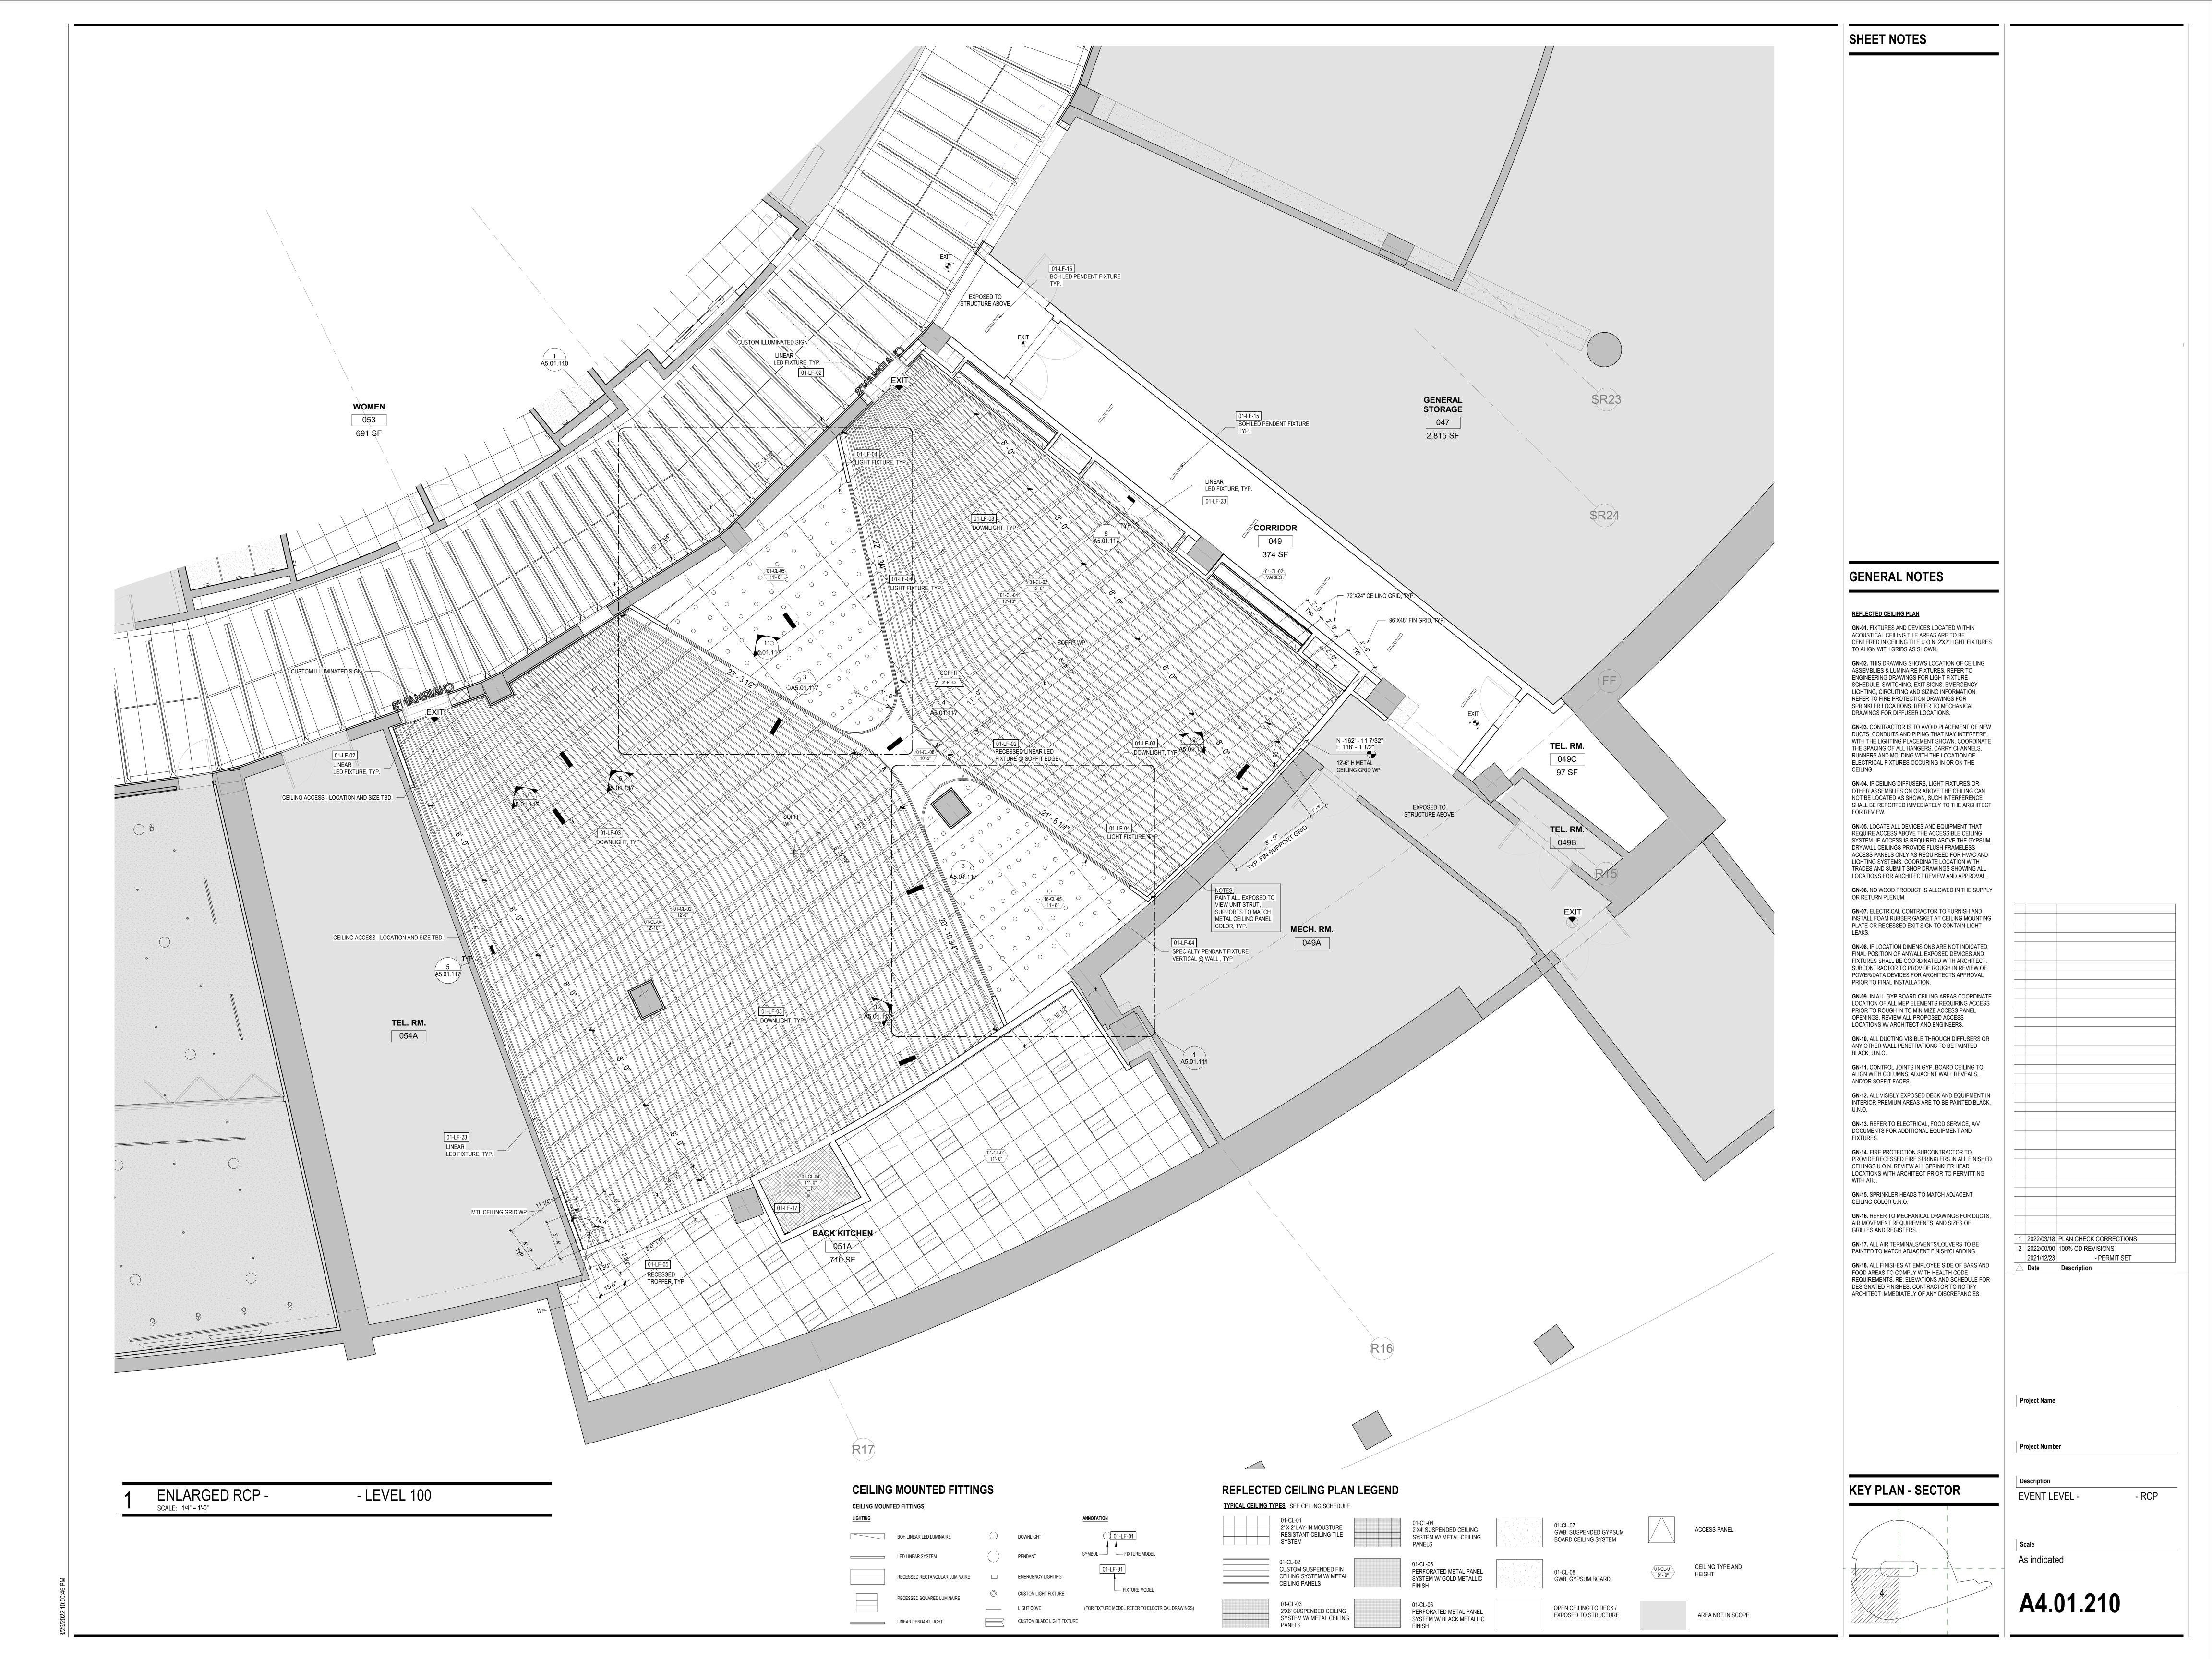

### REFLECTED CEILING PLAN

**GN-01.** FIXTURES AND DEVICES LOCATED WITHIN ACOUSTICAL CEILING TILE AREAS ARE TO BE CENTERED IN CEILING TILE U.O.N. 2'X2' LIGHT FIXTURES TO ALIGN WITH GRIDS AS SHOWN.

GN-02. THIS DRAWING SHOWS LOCATION OF CEILING ASSEMBLIES & LUMINAIRE FIXTURES. REFER TO ENGINEERING DRAWINGS FOR LIGHT FIXTURE SCHEDULE, SWITCHING, EXIT SIGNS, EMERGENCY LIGHTING, CIRCUITING AND SIZING INFORMATION. REFER TO FIRE PROTECTION DRAWINGS FOR SPRINKLER LOCATIONS. REFER TO MECHANICAL DRAWINGS FOR DIFFUSER LOCATIONS.

GN-03. CONTRACTOR IS TO AVOID PLACEMENT OF NEW DUCTS, CONDUITS AND PIPING THAT MAY INTERFERE WITH THE LIGHTING PLACEMENT SHOWN. COORDINATE THE SPACING OF ALL HANGERS, CARRY CHANNELS, RUNNERS AND MOLDING WITH THE LOCATION OF ELECTRICAL FIXTURES OCCURING IN OR ON THE

GN-04. IF CEILING DIFFUSERS, LIGHT FIXTURES OR OTHER ASSEMBLIES ON OR ABOVE THE CEILING CAN NOT BE LOCATED AS SHOWN, SUCH INTERFERENCE SHALL BE REPORTED IMMEDIATELY TO THE ARCHITECT FOR REVIEW.

GN-05. LOCATE ALL DEVICES AND EQUIPMENT THAT REQUIRE ACCESS ABOVE THE ACCESSIBLE CEILING SYSTEM. IF ACCESS IS REQUIRED ABOVE THE GYPSUM DRYWALL CEILINGS PROVIDE FLUSH FRAMELESS ACCESS PANELS ONLY AS REQUIRED FOR HVAC AND LIGHTING SYSTEMS. COORDINATE LOCATION WITH TRADES AND SUBMIT SHOP DRAWINGS SHOWING ALL LOCATIONS FOR ARCHITECT REVIEW AND APPROVAL.

OR RETURN PLENUM.

GN-07. ELECTRICAL CONTRACTOR TO FURNISH AND INSTALL FOAM RUBBER GASKET AT CEILING MOUNTING

GN-06. NO WOOD PRODUCT IS ALLOWED IN THE SUPPLY

INSTALL FOAM RUBBER GASKET AT CEILING MOUNTING PLATE OR RECESSED EXIT SIGN TO CONTAIN LIGHT LEAKS.

**GN-08.** IF LOCATION DIMENSIONS ARE NOT INDICATED, FINAL POSITION OF ANY/ALL EXPOSED DEVICES AND FIXTURES SHALL BE COORDINATED WITH ARCHITECT. SUBCONTRACTOR TO PROVIDE ROUGH IN REVIEW OF POWER/DATA DEVICES FOR ARCHITECTS APPROVAL PRIOR TO FINAL INSTALLATION.

GN-09. IN ALL GYP BOARD CEILING AREAS COORDINATE LOCATION OF ALL MEP ELEMENTS REQUIRING ACCESS PRIOR TO ROUGH IN TO MINIMIZE ACCESS PANEL OPENINGS. REVIEW ALL PROPOSED ACCESS LOCATIONS W/ ARCHITECT AND ENGINEERS.

**GN-10.** ALL DUCTING VISIBLE THROUGH DIFFUSERS OR ANY OTHER WALL PENETRATIONS TO BE PAINTED

GN-12. ALL VISIBLY EXPOSED DECK AND EQUIPMENT IN

BLACK, U.N.O. **GN-11.** CONTROL JOINTS IN GYP. BOARD CEILING TO ALIGN WITH COLUMNS, ADJACENT WALL REVEALS, AND/OR SOFFIT FACES.

INTERIOR PREMIUM AREAS ARE TO BE PAINTED BLACK, U.N.O.

GN-13. REFER TO ELECTRICAL, FOOD SERVICE, A/V DOCUMENTS FOR ADDITIONAL EQUIPMENT AND

FIXTURES.

GN-14. FIRE PROTECTION SUBCONTRACTOR TO PROVIDE RECESSED FIRE SPRINKLERS IN ALL FINISHED CEILINGS U.O.N. REVIEW ALL SPRINKLER HEAD LOCATIONS WITH ARCHITECT PRIOR TO PERMITTING

WITH AHJ.

GN-15. SPRINKLER HEADS TO MATCH ADJACENT CEILING COLOR U.N.O.

GN-16. REFER TO MECHANICAL DRAWINGS FOR DUCTS, AIR MOVEMENT REQUIREMENTS, AND SIZES OF

GRILLES AND REGISTERS.

GN-17. ALL AIR TERMINALS/VENTS/LOUVERS TO BE PAINTED TO MATCH ADJACENT FINISH/CLADDING.

GN-18. ALL FINISHES AT EMPLOYEE SIDE OF BARS AND FOOD AREAS TO COMPLY WITH HEALTH CODE REQUIREMENTS. RE: ELEVATIONS AND SCHEDULE FOR DESIGNATED FINISHES. CONTRACTOR TO NOTIFY

ARCHITECT IMMEDIATELY OF ANY DISCREPANCIES.

Project Name

Project Number

**KEY PLAN - SECTOR** 

3

EVENT LEVEL
CORRIDOR - RCP

1/4" = 1'-0"