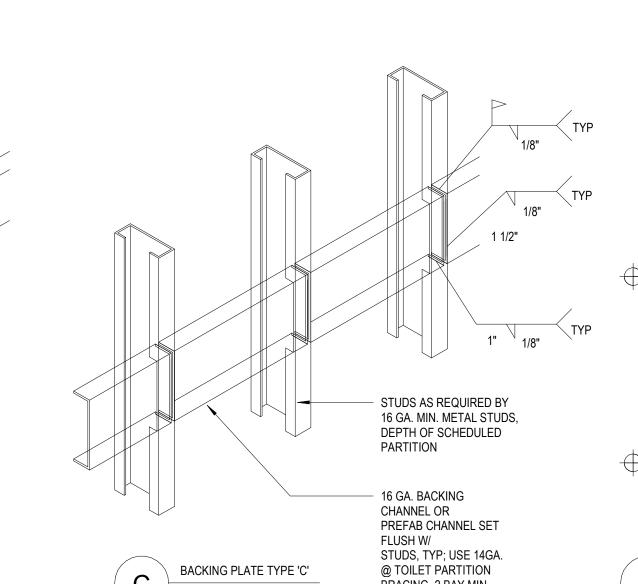

NOTES:

1. FLANGES OF STUDS SHALL NOT BE CUT.

2. HEIGHT OF BACKING PL. TO BE AS SHOWN FOR PROPER MOUNTING OF EQUIPMENT.

OVERALL DIMENSION:

> GN-03. ALL PARTITIONS SHALL BE COORDINATED WITH SCHEDULED FINISHES FOR PARTITION LAYOUT AND REQUIRED CLEARANCES.

> **GN-04.** PROVIDE METAL PLATE BACKING IN PARTITIONS FOR ARTWORK HANGING, TV MOUNTING BRACKETS, TOILET PARTITION AND TOILET/BATH ACCESSORIES, AND WALL MOUNTED HANDRAILS. SEE PLANS AND/OR ELEVATIONS FOR LOCATIONS. GN-05. FOR INTERIOR FRAMING LIMITING HEIGHTS, REFER TO SSMA TABLES FOR NON-STRUCTURAL NON-