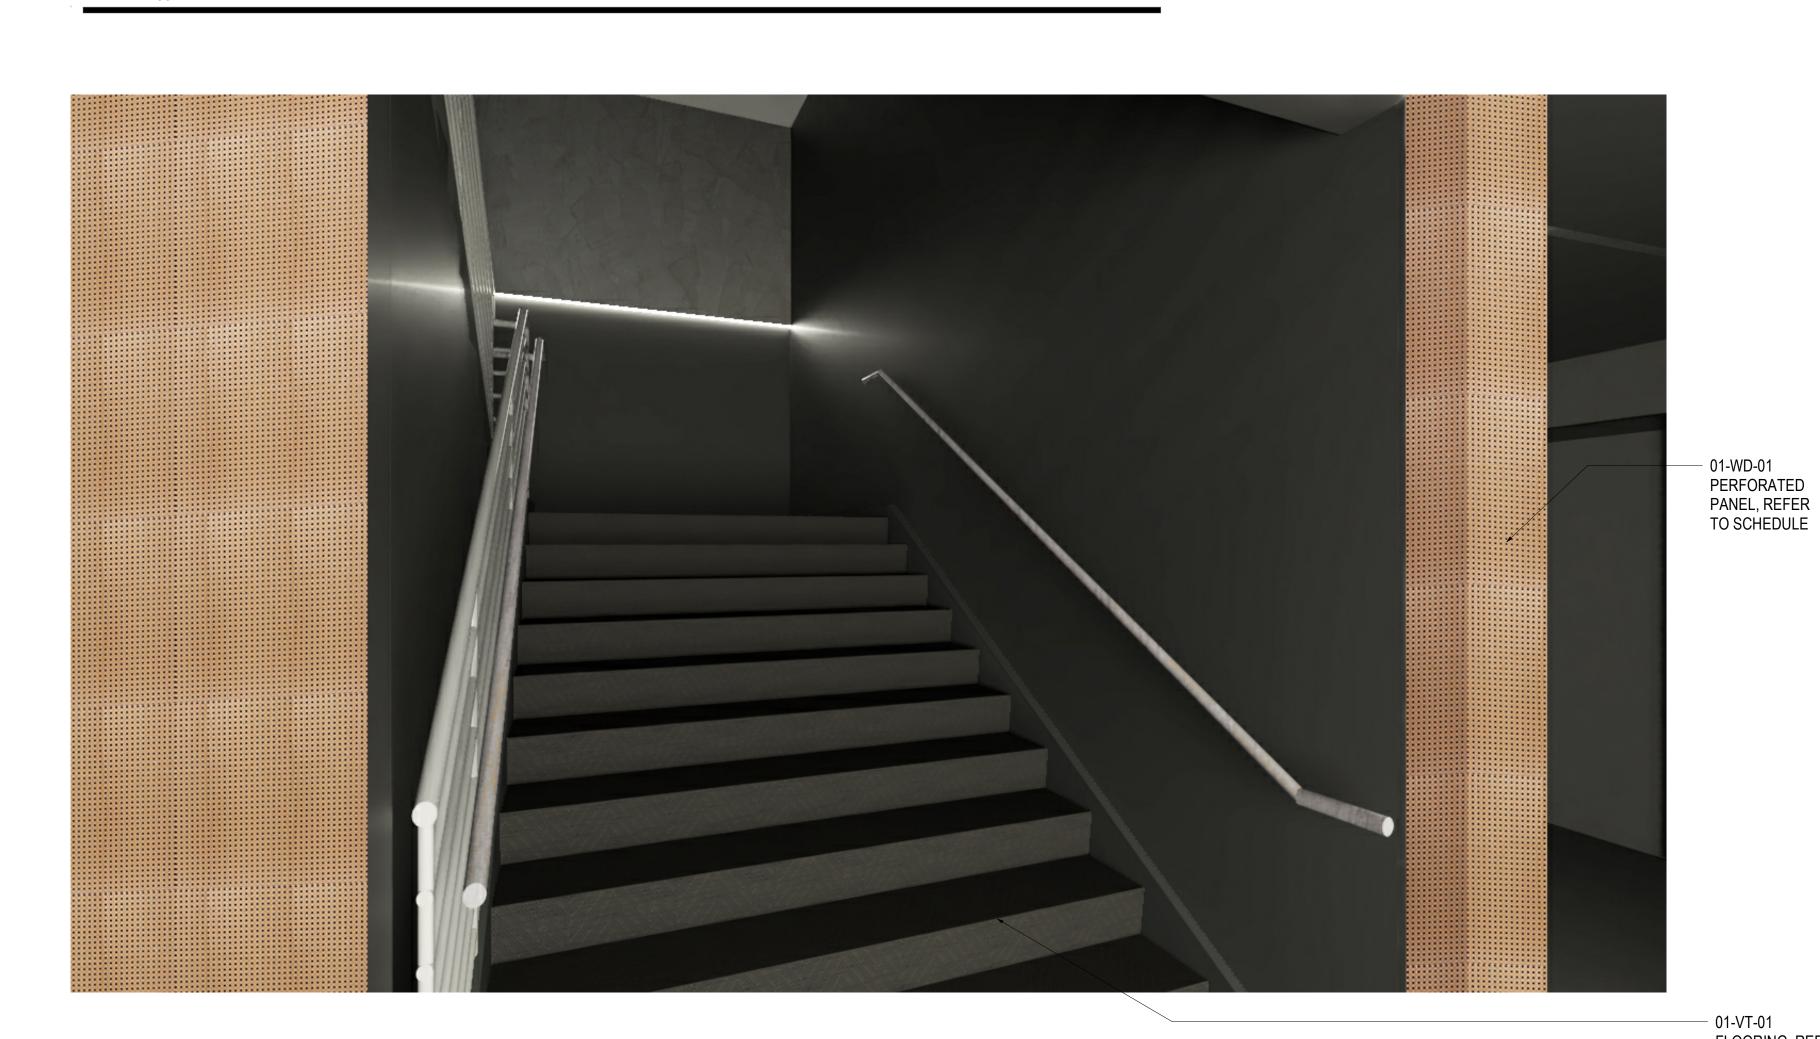

Project Name **Project Number** PARTITION TYPES AND DETAILS

Scale As indicated

A0.00.010

4 PERSPECTIVE - STAIR MID LANDING
SCALE: 12" = 1'-0"

PAINTED EXSTING GWB, TYP.

PERSPECTIVE - STAIR BOTTOM LANDING
SCALE: 12" = 1'-0"

EXISTING RAIL TO

REMAIN - PROVIDE NEW FINISH PER SCHEDULE.

ENLARGED PLAN - STAIRWAY - LEVEL 200

1 ENLARGED PLAN - SCALE: 1/4" = 1'-0"

STAIRWAY - LEVEL 100

**LEGEND - CONSTRUCTION** 

AREA NOT IN SCOPE