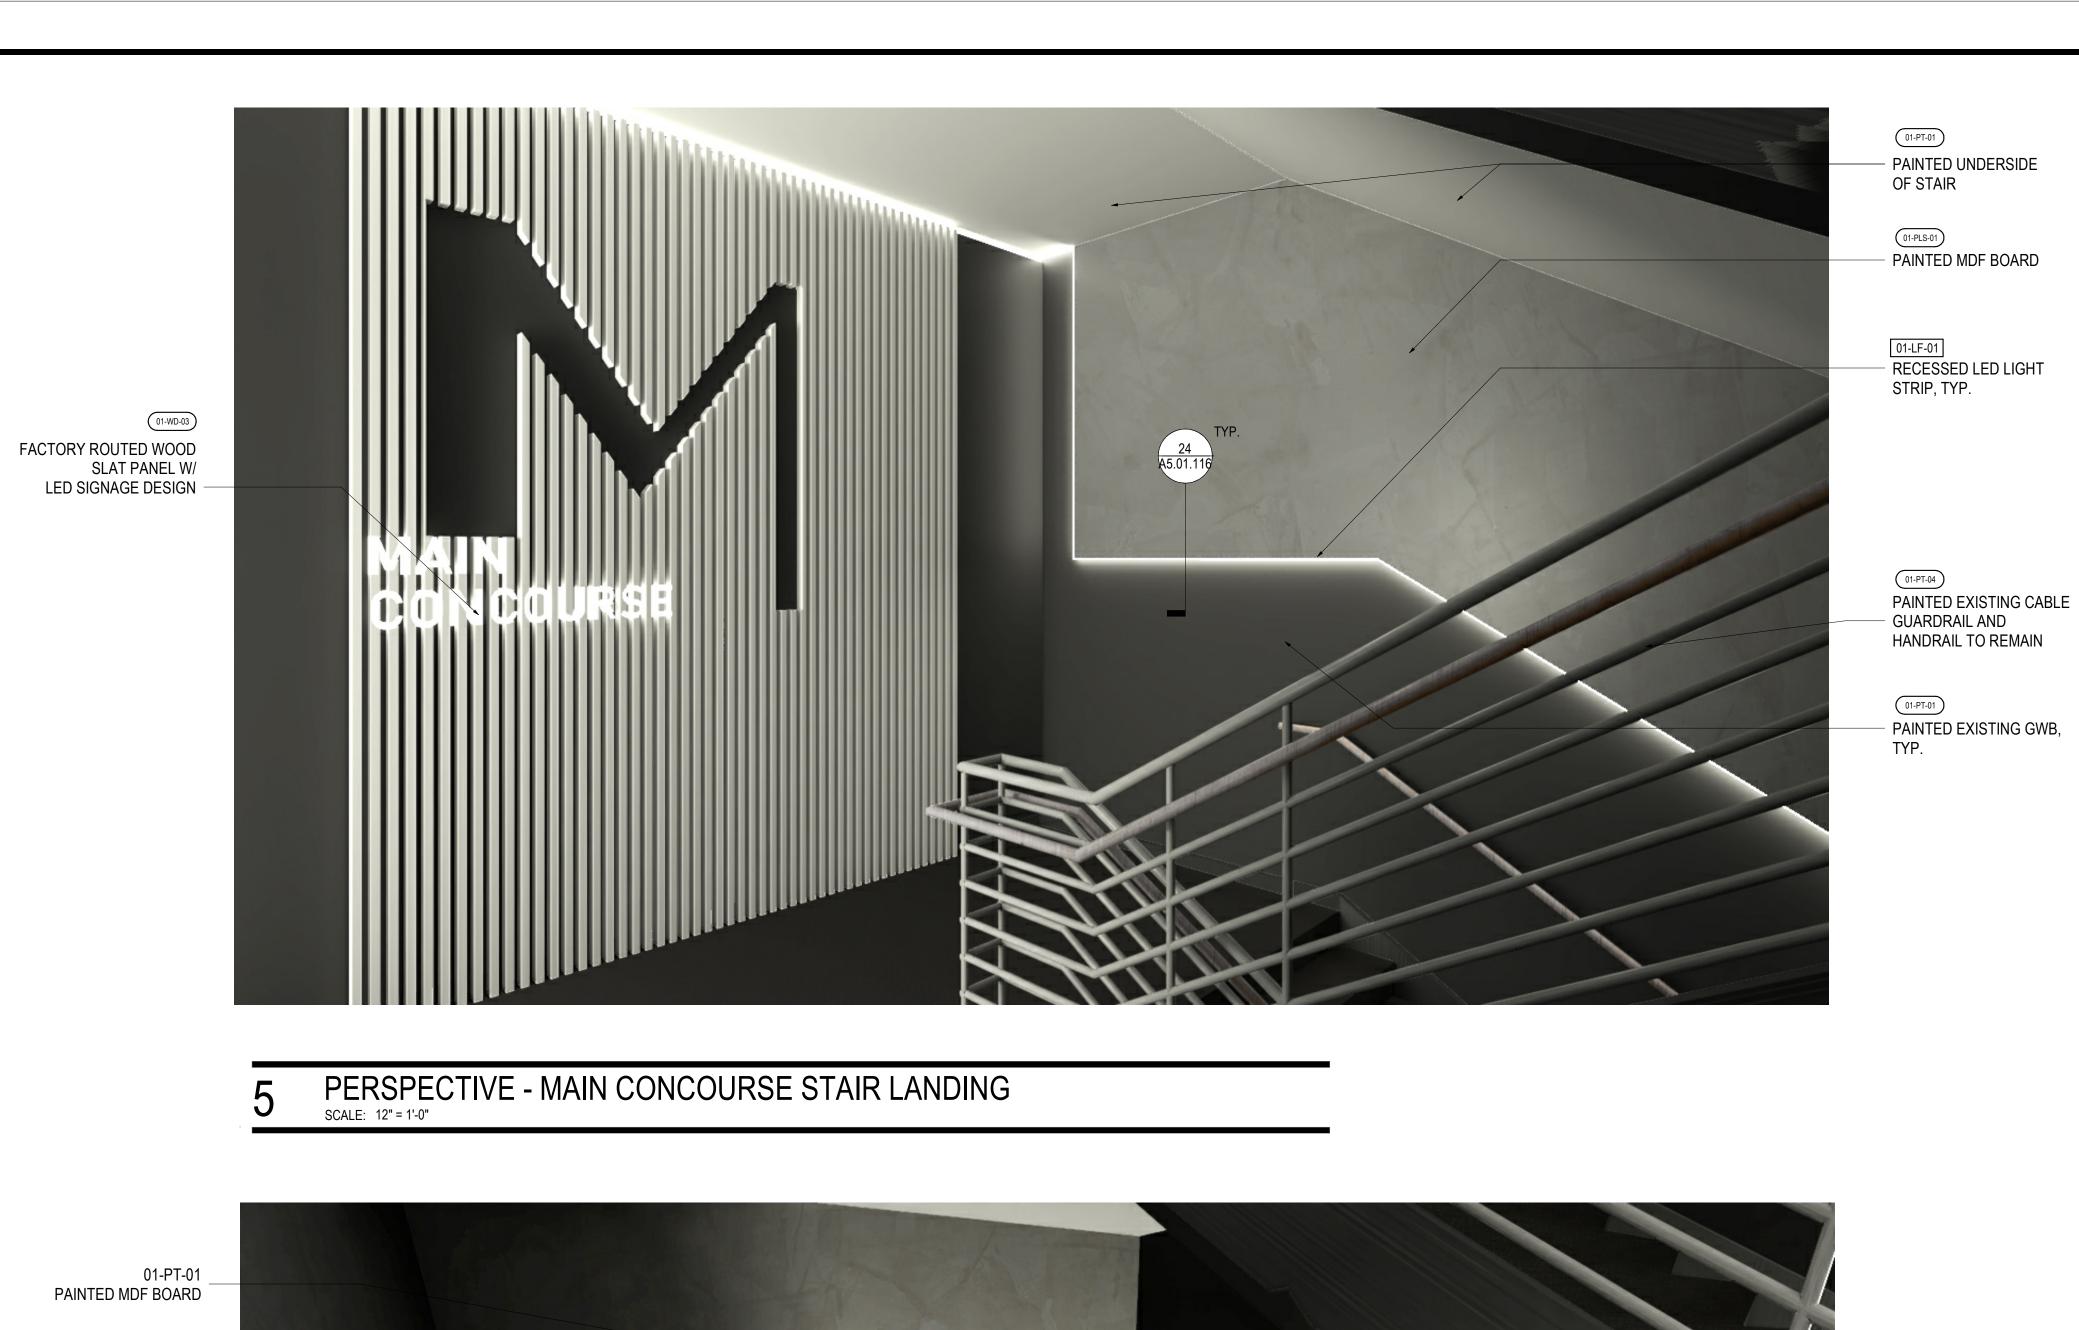

Project Name **Project Number** PARTITION TYPES AND DETAILS

Scale As indicated

A0.00.010

4 PERSPECTIVE - STAIR MID LANDING
SCALE: 12" = 1'-0"

PAINTED EXSTING GWB, TYP.

PERSPECTIVE - STAIR BOTTOM LANDING
SCALE: 12" = 1'-0"