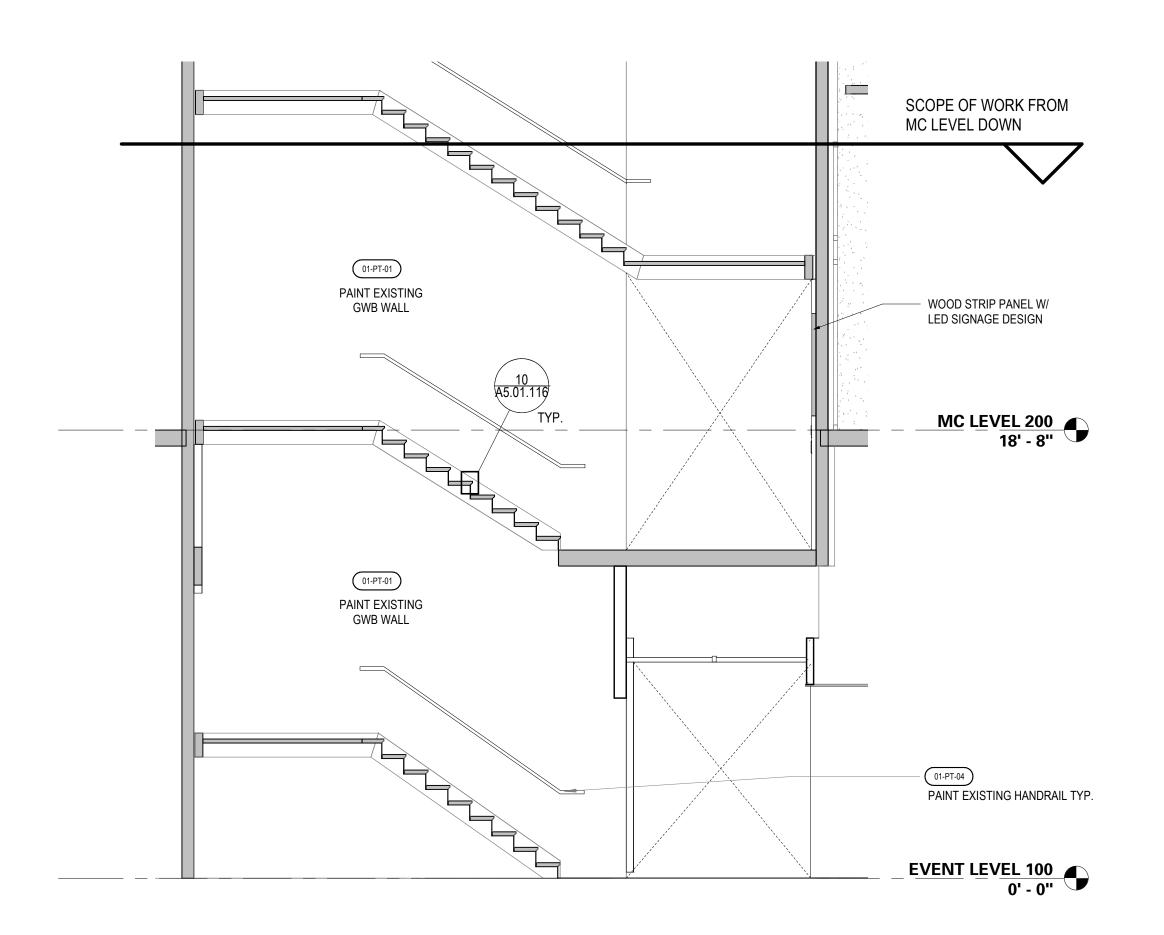

THE CORRESPONDING SECTIONS

**KEY PLAN - SECTOR** 

Project Name

Project Number

Description EVENT LEVEL -CORRIDOR- ELEVATIONS

As indicated

SECTION 4 - STAIRWAY

SECTION 3 - STAIRWAY

2 SECTION 2 - STAIRWAY

1 SECTION 1 - STAIRWAY