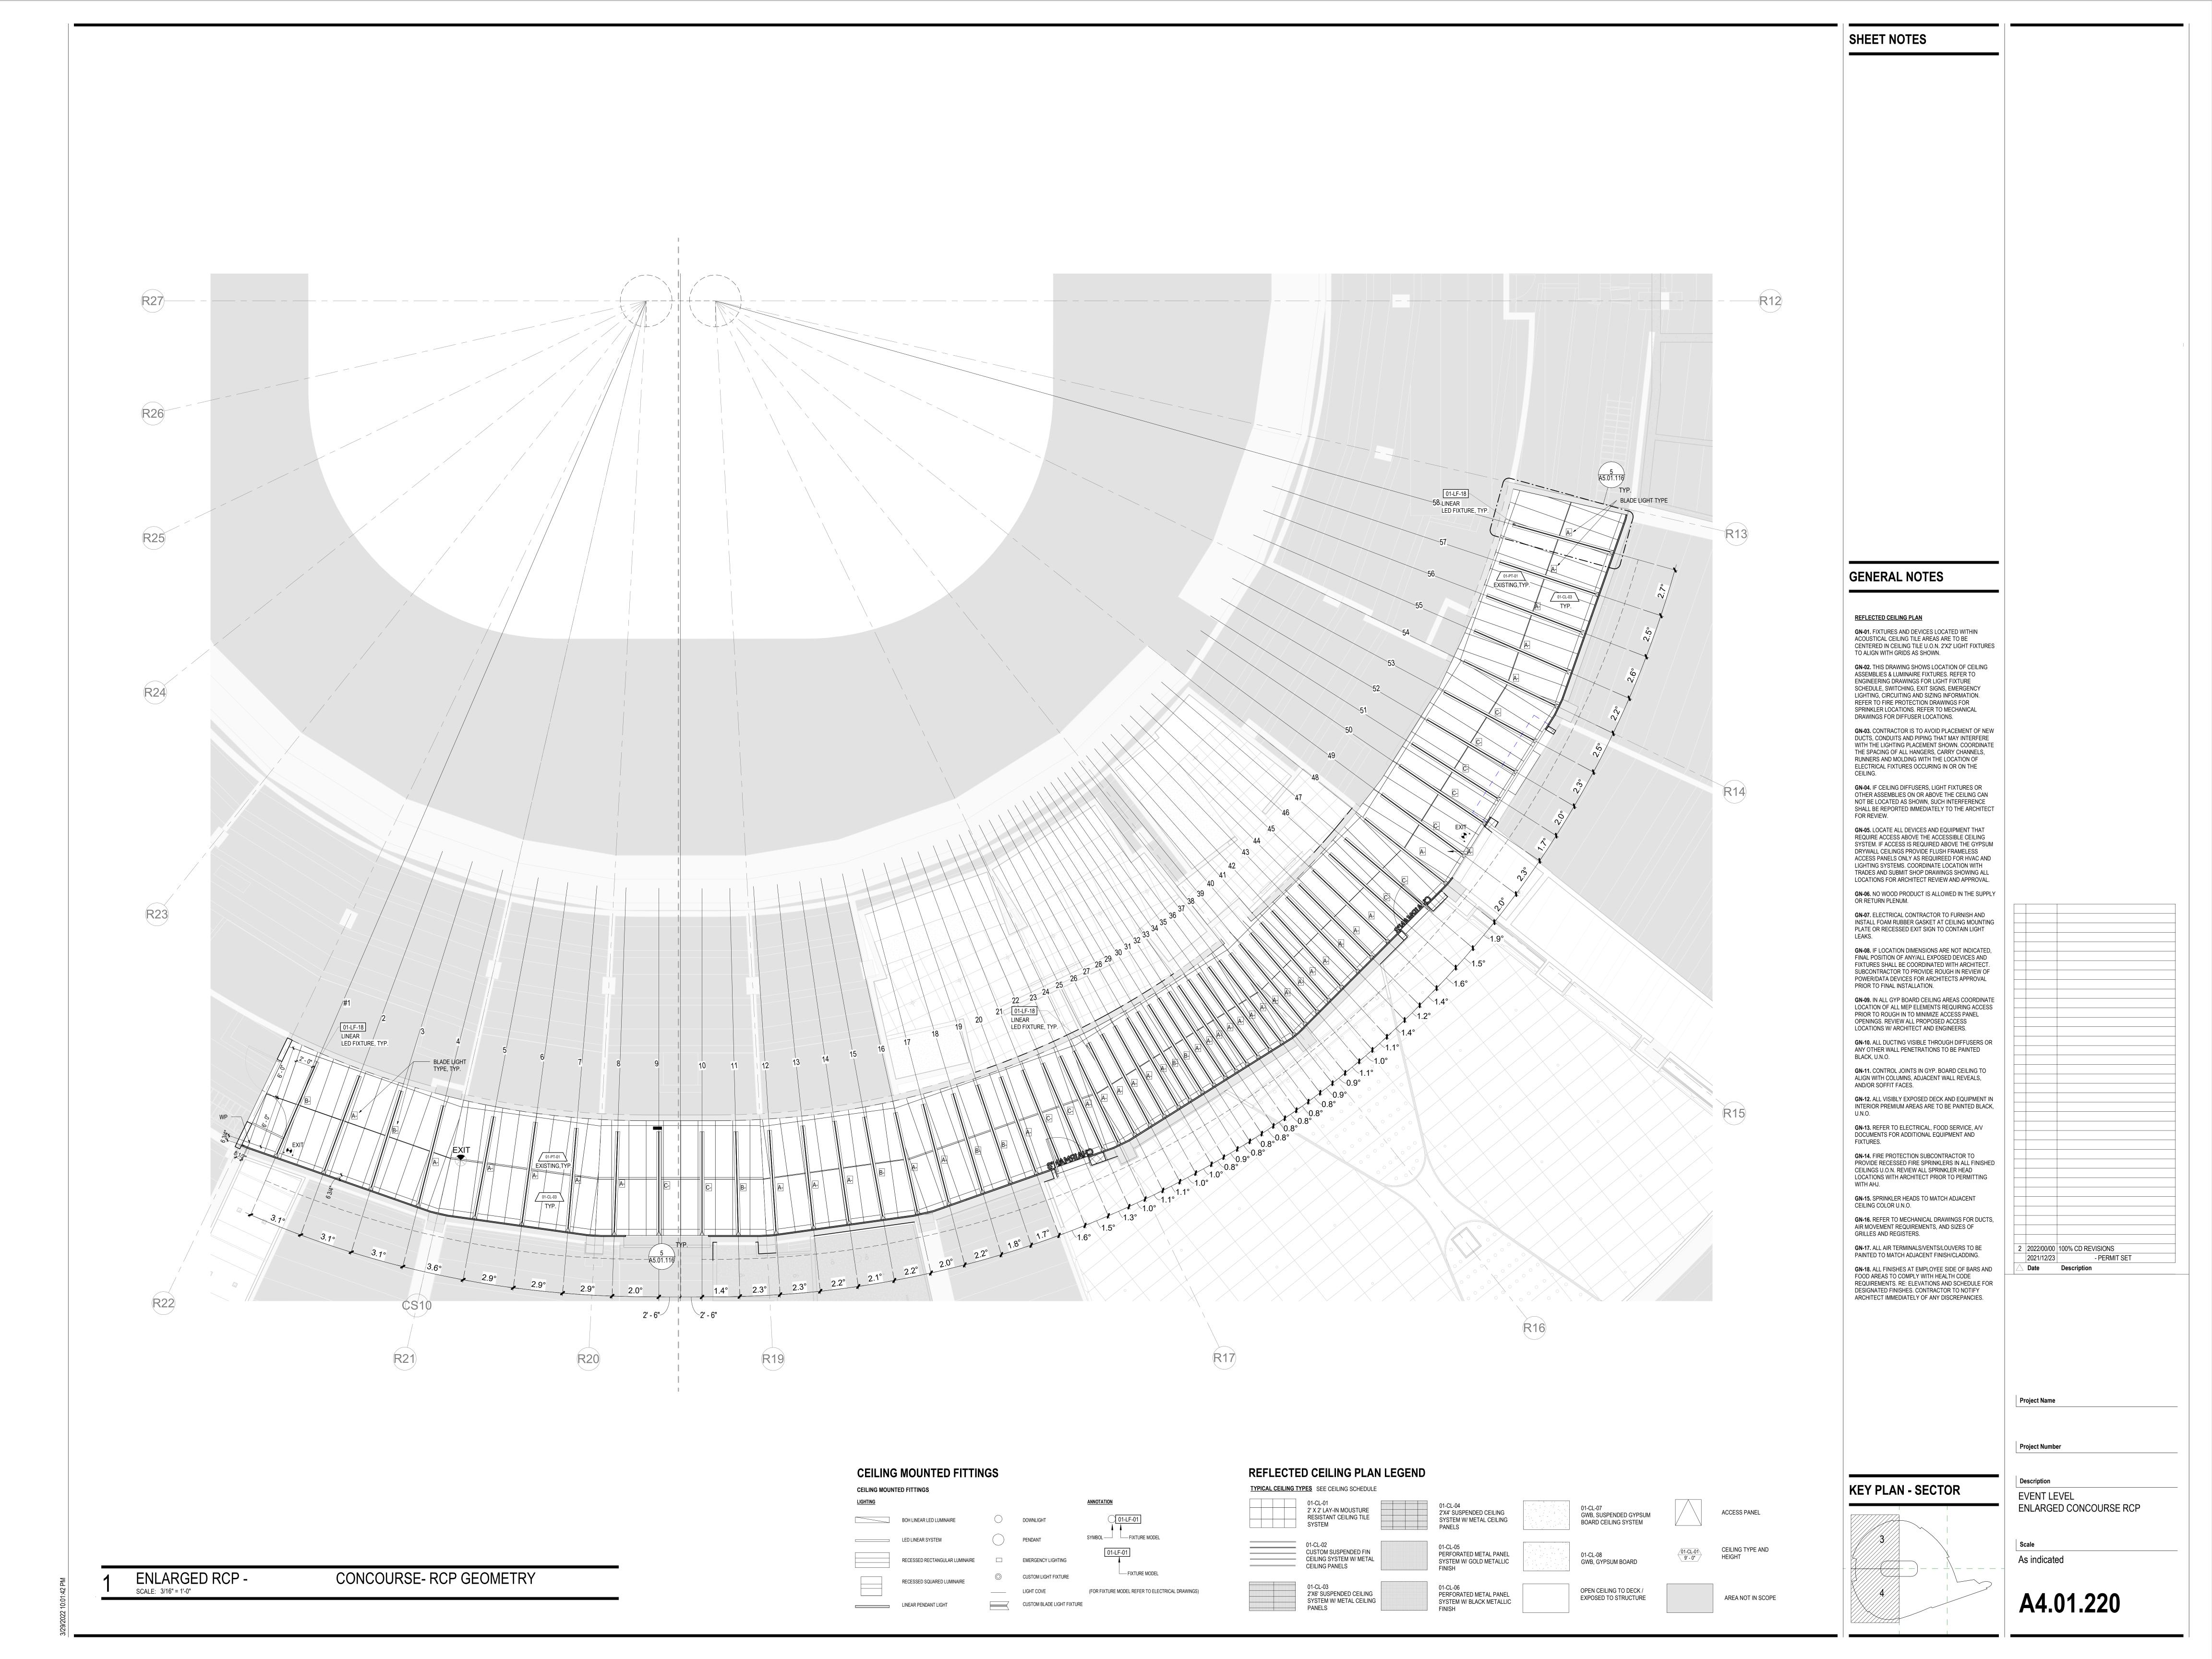

### REFLECTED CEILING PLAN

**GN-01.** FIXTURES AND DEVICES LOCATED WITHIN ACOUSTICAL CEILING TILE AREAS ARE TO BE CENTERED IN CEILING TILE U.O.N. 2'X2' LIGHT FIXTURES TO ALIGN WITH GRIDS AS SHOWN.

GN-02. THIS DRAWING SHOWS LOCATION OF CEILING ASSEMBLIES & LUMINAIRE FIXTURES. REFER TO ENGINEERING DRAWINGS FOR LIGHT FIXTURE SCHEDULE, SWITCHING, EXIT SIGNS, EMERGENCY LIGHTING, CIRCUITING AND SIZING INFORMATION. REFER TO FIRE PROTECTION DRAWINGS FOR SPRINKLER LOCATIONS. REFER TO MECHANICAL DRAWINGS FOR DIFFUSER LOCATIONS.

GN-03. CONTRACTOR IS TO AVOID PLACEMENT OF NEW DUCTS, CONDUITS AND PIPING THAT MAY INTERFERE WITH THE LIGHTING PLACEMENT SHOWN. COORDINATE THE SPACING OF ALL HANGERS, CARRY CHANNELS, RUNNERS AND MOLDING WITH THE LOCATION OF ELECTRICAL FIXTURES OCCURING IN OR ON THE

GN-04. IF CEILING DIFFUSERS, LIGHT FIXTURES OR OTHER ASSEMBLIES ON OR ABOVE THE CEILING CAN NOT BE LOCATED AS SHOWN, SUCH INTERFERENCE SHALL BE REPORTED IMMEDIATELY TO THE ARCHITECT FOR REVIEW.

GN-05. LOCATE ALL DEVICES AND EQUIPMENT THAT REQUIRE ACCESS ABOVE THE ACCESSIBLE CEILING SYSTEM. IF ACCESS IS REQUIRED ABOVE THE GYPSUM DRYWALL CEILINGS PROVIDE FLUSH FRAMELESS ACCESS PANELS ONLY AS REQUIRED FOR HVAC AND LIGHTING SYSTEMS. COORDINATE LOCATION WITH TRADES AND SUBMIT SHOP DRAWINGS SHOWING ALL LOCATIONS FOR ARCHITECT REVIEW AND APPROVAL.

OR RETURN PLENUM.

GN-07. ELECTRICAL CONTRACTOR TO FURNISH AND INSTALL FOAM RUBBER GASKET AT CEILING MOUNTING

GN-06. NO WOOD PRODUCT IS ALLOWED IN THE SUPPLY

INSTALL FOAM RUBBER GASKET AT CEILING MOUNTING PLATE OR RECESSED EXIT SIGN TO CONTAIN LIGHT LEAKS.

**GN-08.** IF LOCATION DIMENSIONS ARE NOT INDICATED, FINAL POSITION OF ANY/ALL EXPOSED DEVICES AND FIXTURES SHALL BE COORDINATED WITH ARCHITECT. SUBCONTRACTOR TO PROVIDE ROUGH IN REVIEW OF POWER/DATA DEVICES FOR ARCHITECTS APPROVAL PRIOR TO FINAL INSTALLATION.

GN-09. IN ALL GYP BOARD CEILING AREAS COORDINATE LOCATION OF ALL MEP ELEMENTS REQUIRING ACCESS PRIOR TO ROUGH IN TO MINIMIZE ACCESS PANEL OPENINGS. REVIEW ALL PROPOSED ACCESS LOCATIONS W/ ARCHITECT AND ENGINEERS.

**GN-10.** ALL DUCTING VISIBLE THROUGH DIFFUSERS OR ANY OTHER WALL PENETRATIONS TO BE PAINTED

GN-12. ALL VISIBLY EXPOSED DECK AND EQUIPMENT IN

BLACK, U.N.O. **GN-11.** CONTROL JOINTS IN GYP. BOARD CEILING TO ALIGN WITH COLUMNS, ADJACENT WALL REVEALS, AND/OR SOFFIT FACES.

INTERIOR PREMIUM AREAS ARE TO BE PAINTED BLACK, U.N.O.

GN-13. REFER TO ELECTRICAL, FOOD SERVICE, A/V DOCUMENTS FOR ADDITIONAL EQUIPMENT AND

FIXTURES.

GN-14. FIRE PROTECTION SUBCONTRACTOR TO PROVIDE RECESSED FIRE SPRINKLERS IN ALL FINISHED CEILINGS U.O.N. REVIEW ALL SPRINKLER HEAD LOCATIONS WITH ARCHITECT PRIOR TO PERMITTING

WITH AHJ.

GN-15. SPRINKLER HEADS TO MATCH ADJACENT CEILING COLOR U.N.O.

GN-16. REFER TO MECHANICAL DRAWINGS FOR DUCTS, AIR MOVEMENT REQUIREMENTS, AND SIZES OF

GRILLES AND REGISTERS.

GN-17. ALL AIR TERMINALS/VENTS/LOUVERS TO BE PAINTED TO MATCH ADJACENT FINISH/CLADDING.

GN-18. ALL FINISHES AT EMPLOYEE SIDE OF BARS AND FOOD AREAS TO COMPLY WITH HEALTH CODE REQUIREMENTS. RE: ELEVATIONS AND SCHEDULE FOR DESIGNATED FINISHES. CONTRACTOR TO NOTIFY

ARCHITECT IMMEDIATELY OF ANY DISCREPANCIES.

Project Name

Project Number

**KEY PLAN - SECTOR** 

3

EVENT LEVEL
CORRIDOR - RCP

1/4" = 1'-0"