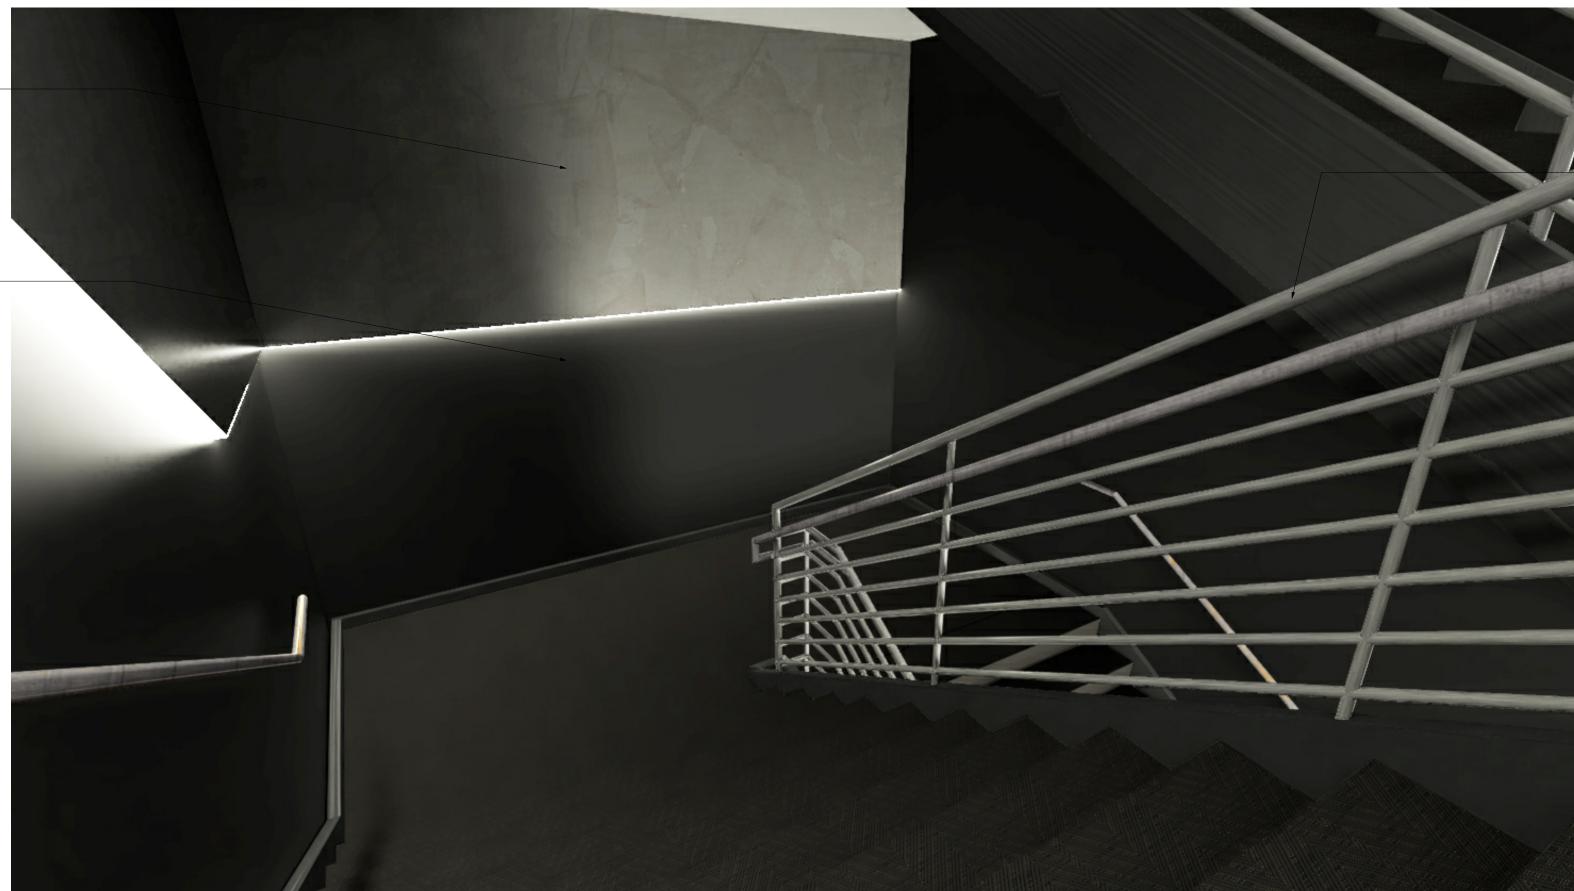

Project Name **Project Number** PARTITION TYPES AND DETAILS

Scale As indicated

A0.00.010

4 PERSPECTIVE - STAIR MID LANDING
SCALE: 12" = 1'-0"

PAINTED EXSTING GWB, TYP.

PERSPECTIVE - STAIR BOTTOM LANDING
SCALE: 12" = 1'-0"