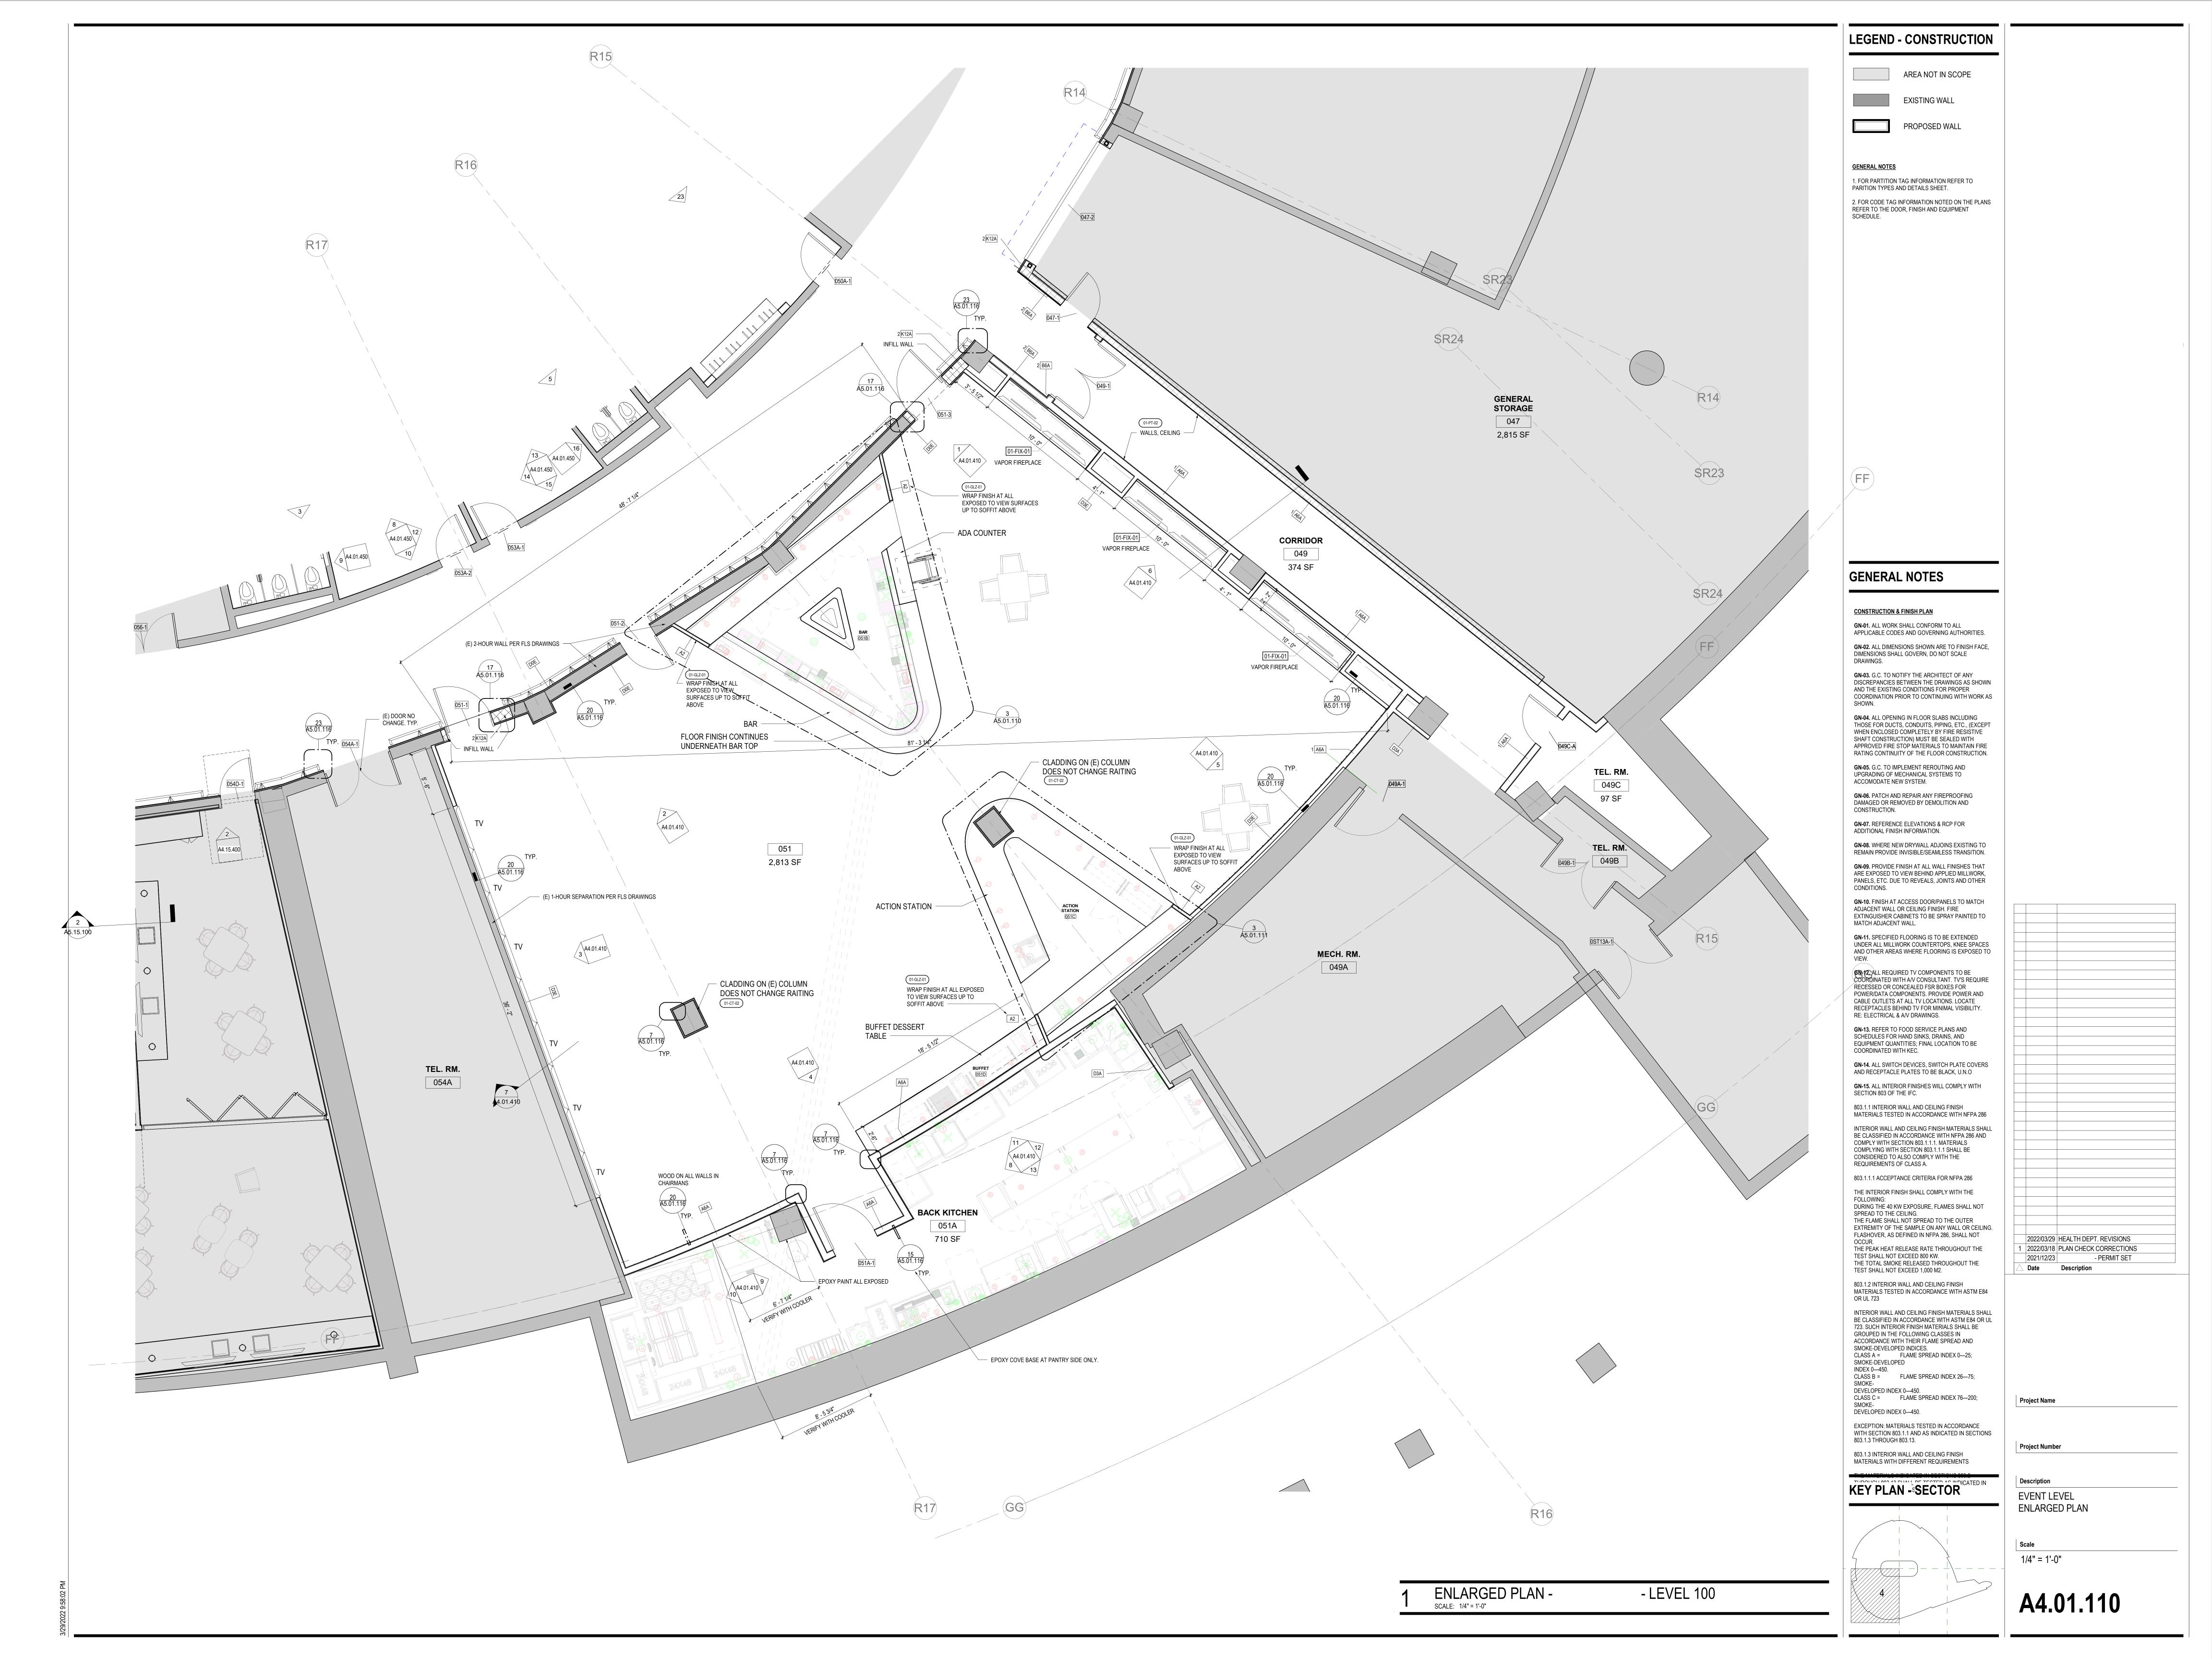

### **GENERAL NOTES**

CONSTRUCTION & FINISH PLAN

GN-01. ALL WORK SHALL CONFORM TO ALL APPLICABLE CODES AND GOVERNING AUTHORITIES.

GN-02. ALL DIMENSIONS SHOWN ARE TO FINISH FACE,

DIMENSIONS SHALL GOVERN, DO NOT SCALE

**GN-03.** G.C. TO NOTIFY THE ARCHITECT OF ANY DISCREPANCIES BETWEEN THE DRAWINGS AS SHOWN AND THE EXISTING CONDITIONS FOR PROPER COORDINATION PRIOR TO CONTINUING WITH WORK AS SHOWN.

GN-04. ALL OPENING IN FLOOR SLABS INCLUDING THOSE FOR DUCTS, CONDUITS, PIPING, ETC., (EXCEPT WHEN ENCLOSED COMPLETELY BY FIRE RESISTIVE SHAFT CONSTRUCTION) MUST BE SEALED WITH APPROVED FIRE STOP MATERIALS TO MAINTAIN FIRE RATING CONTINUITY OF THE FLOOR CONSTRUCTION.

UPGRADING OF MECHANICAL SYSTEMS TO ACCOMODATE NEW SYSTEM.

GN-06. PATCH AND REPAIR ANY FIREPROOFING DAMAGED OR REMOVED BY DEMOLITION AND

GN-05. G.C. TO IMPLEMENT REROUTING AND

CONSTRUCTION.

GN-07. REFERENCE ELEVATIONS & RCP FOR ADDITIONAL FINISH INFORMATION.

GN-08. WHERE NEW DRYWALL ADJOINS EXISTING TO REMAIN PROVIDE INVISIBLE/SEAMLESS TRANSITION.

GN-09. PROVIDE FINISH AT ALL WALL FINISHES THAT ARE EXPOSED TO VIEW BEHIND APPLIED MILLWORK,

PANELS, ETC. DUE TO REVEALS, JOINTS AND OTHER CONDITIONS.

GN-10. FINISH AT ACCESS DOOR/PANELS TO MATCH ADJACENT WALL OR CEILING FINISH. FIRE EXTINGUISHER CABINETS TO BE SPRAY PAINTED TO

MATCH ADJACENT WALL.

GN-11. SPECIFIED FLOORING IS TO BE EXTENDED UNDER ALL MILLWORK COUNTERTOPS, KNEE SPACES AND OTHER AREAS WHERE FLOORING IS EXPOSED TO

VIEW.

GN-12. ALL REQUIRED TV COMPONENTS TO BE COORDINATED WITH A/V CONSULTANT. TV'S REQUIRE RECESSED OR CONCEALED FSR BOXES FOR POWER/DATA COMPONENTS. PROVIDE POWER AND CABLE OUTLETS AT ALL TV LOCATIONS. LOCATE RECEPTACLES BEHIND TV FOR MINIMAL VISIBILITY.

RECEPTACLES BEHIND TV FOR MINIMAL VISIBILITY.
RE: ELECTRICAL & A/V DRAWINGS.

GN-13. REFER TO FOOD SERVICE PLANS AND
SCHEDULES FOR HAND SINKS, DRAINS, AND
EQUIPMENT QUANTITIES; FINAL LOCATION TO BE
COORDINATED WITH KEC.

GN-14. ALL SWITCH DEVICES, SWITCH PLATE COVERS AND RECEPTACLE PLATES TO BE BLACK, U.N.O
GN-15. ALL INTERIOR FINISHES WILL COMPLY WITH SECTION 803 OF THE IFC.

803.1.1 INTERIOR WALL AND CEILING FINISH MATERIALS TESTED IN ACCORDANCE WITH NFPA 286