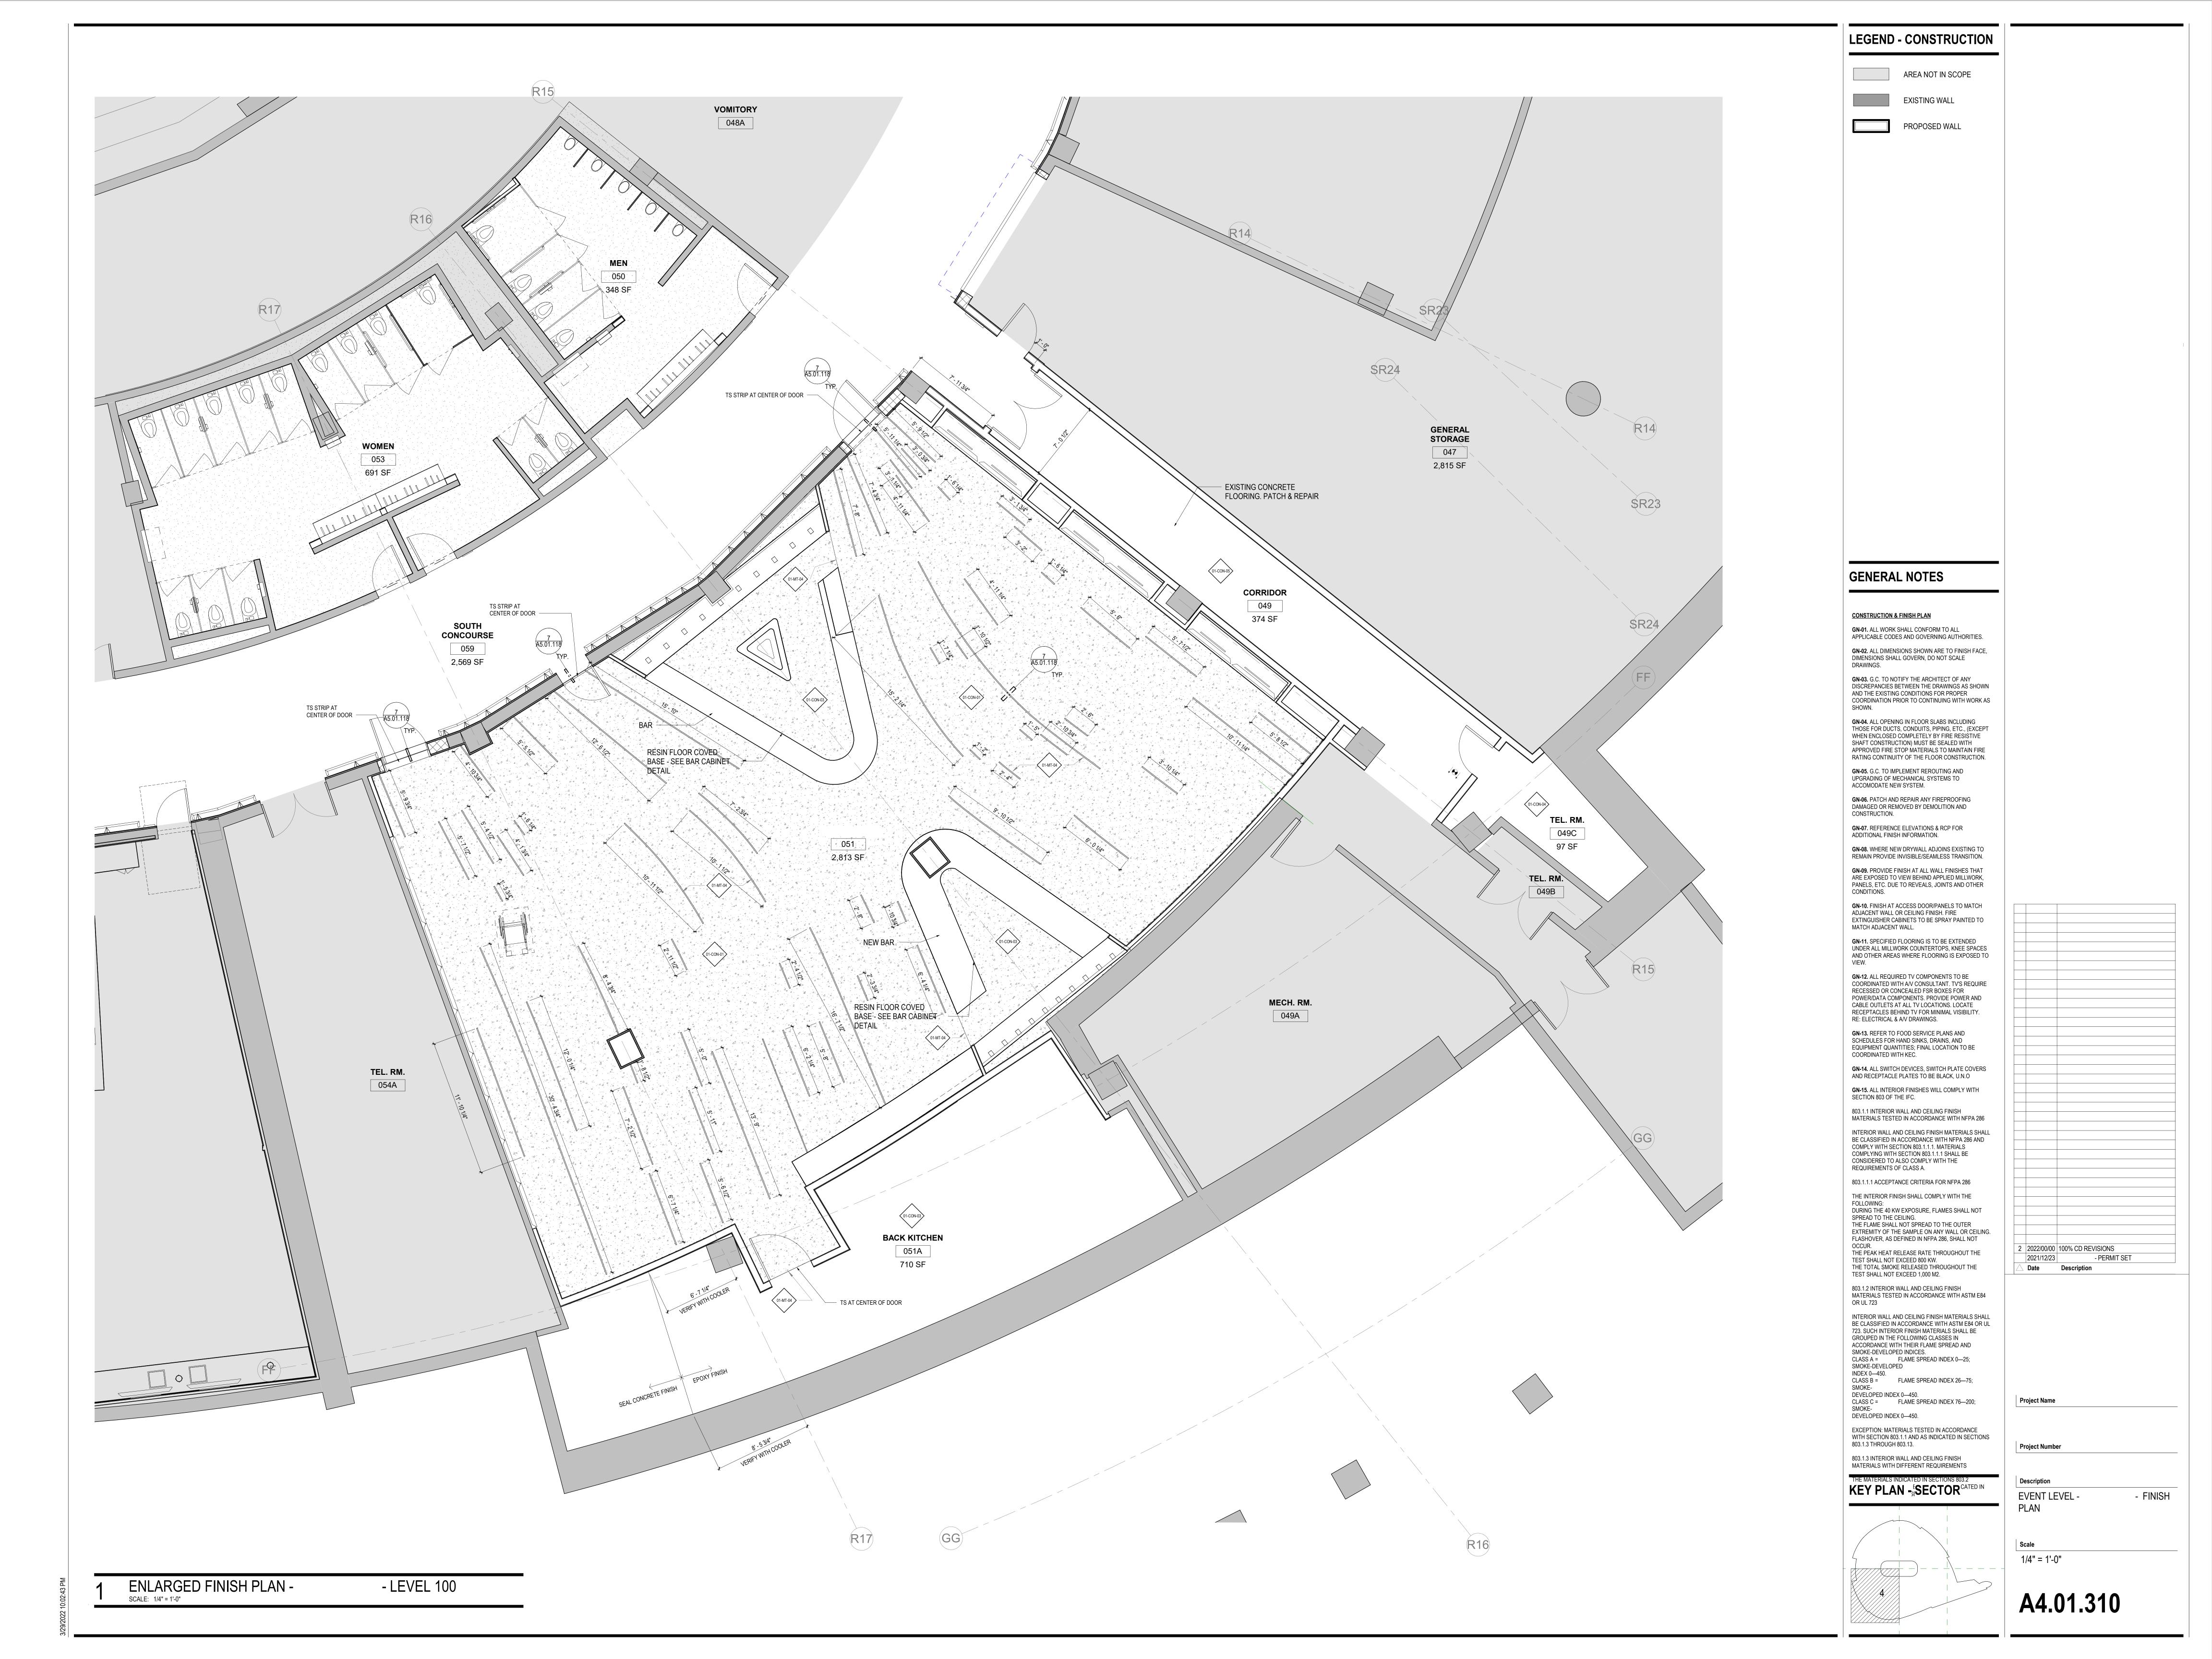

### **GENERAL NOTES**

CONSTRUCTION & FINISH PLAN

GN-01. ALL WORK SHALL CONFORM TO ALL APPLICABLE CODES AND GOVERNING AUTHORITIES.

GN-02. ALL DIMENSIONS SHOWN ARE TO FINISH FACE,

DIMENSIONS SHALL GOVERN, DO NOT SCALE

**GN-03.** G.C. TO NOTIFY THE ARCHITECT OF ANY DISCREPANCIES BETWEEN THE DRAWINGS AS SHOWN AND THE EXISTING CONDITIONS FOR PROPER COORDINATION PRIOR TO CONTINUING WITH WORK AS SHOWN.

GN-04. ALL OPENING IN FLOOR SLABS INCLUDING THOSE FOR DUCTS, CONDUITS, PIPING, ETC., (EXCEPT WHEN ENCLOSED COMPLETELY BY FIRE RESISTIVE SHAFT CONSTRUCTION) MUST BE SEALED WITH APPROVED FIRE STOP MATERIALS TO MAINTAIN FIRE RATING CONTINUITY OF THE FLOOR CONSTRUCTION.

UPGRADING OF MECHANICAL SYSTEMS TO ACCOMODATE NEW SYSTEM.

GN-06. PATCH AND REPAIR ANY FIREPROOFING DAMAGED OR REMOVED BY DEMOLITION AND

GN-05. G.C. TO IMPLEMENT REROUTING AND

CONSTRUCTION.

GN-07. REFERENCE ELEVATIONS & RCP FOR ADDITIONAL FINISH INFORMATION.

GN-08. WHERE NEW DRYWALL ADJOINS EXISTING TO REMAIN PROVIDE INVISIBLE/SEAMLESS TRANSITION.

GN-09. PROVIDE FINISH AT ALL WALL FINISHES THAT ARE EXPOSED TO VIEW BEHIND APPLIED MILLWORK,

PANELS, ETC. DUE TO REVEALS, JOINTS AND OTHER CONDITIONS.

GN-10. FINISH AT ACCESS DOOR/PANELS TO MATCH ADJACENT WALL OR CEILING FINISH. FIRE EXTINGUISHER CABINETS TO BE SPRAY PAINTED TO

MATCH ADJACENT WALL.

GN-11. SPECIFIED FLOORING IS TO BE EXTENDED UNDER ALL MILLWORK COUNTERTOPS, KNEE SPACES AND OTHER AREAS WHERE FLOORING IS EXPOSED TO

VIEW.

GN-12. ALL REQUIRED TV COMPONENTS TO BE COORDINATED WITH A/V CONSULTANT. TV'S REQUIRE RECESSED OR CONCEALED FSR BOXES FOR POWER/DATA COMPONENTS. PROVIDE POWER AND CABLE OUTLETS AT ALL TV LOCATIONS. LOCATE RECEPTACLES BEHIND TV FOR MINIMAL VISIBILITY.

RECEPTACLES BEHIND TV FOR MINIMAL VISIBILITY.
RE: ELECTRICAL & A/V DRAWINGS.

GN-13. REFER TO FOOD SERVICE PLANS AND
SCHEDULES FOR HAND SINKS, DRAINS, AND
EQUIPMENT QUANTITIES; FINAL LOCATION TO BE
COORDINATED WITH KEC.

GN-14. ALL SWITCH DEVICES, SWITCH PLATE COVERS AND RECEPTACLE PLATES TO BE BLACK, U.N.O
GN-15. ALL INTERIOR FINISHES WILL COMPLY WITH SECTION 803 OF THE IFC.

803.1.1 INTERIOR WALL AND CEILING FINISH MATERIALS TESTED IN ACCORDANCE WITH NFPA 286