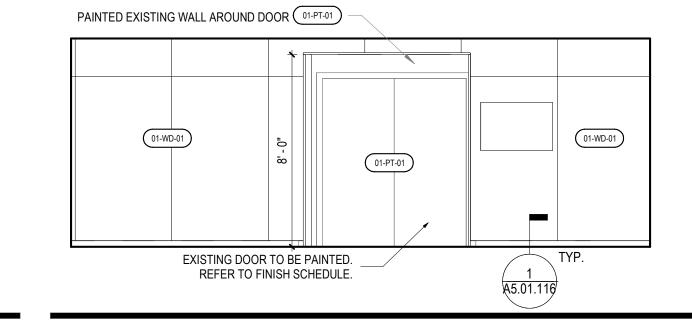

- PERSPECTIVE CORRIDOR VIEW

**CORRIDOR - EAST** 10 SCALE: 1/4" = 1'-0"

EXISTING DOOR TO BE PAINTED. —

REFER TO FINISH SCHEDULE.

01-WD-01

- PERSPECTIVE CORRIDOR VIEW TOWARDS STAIRWAY

SCALE: 1/4" = 1'-0"

CORRIDOR - NORTH